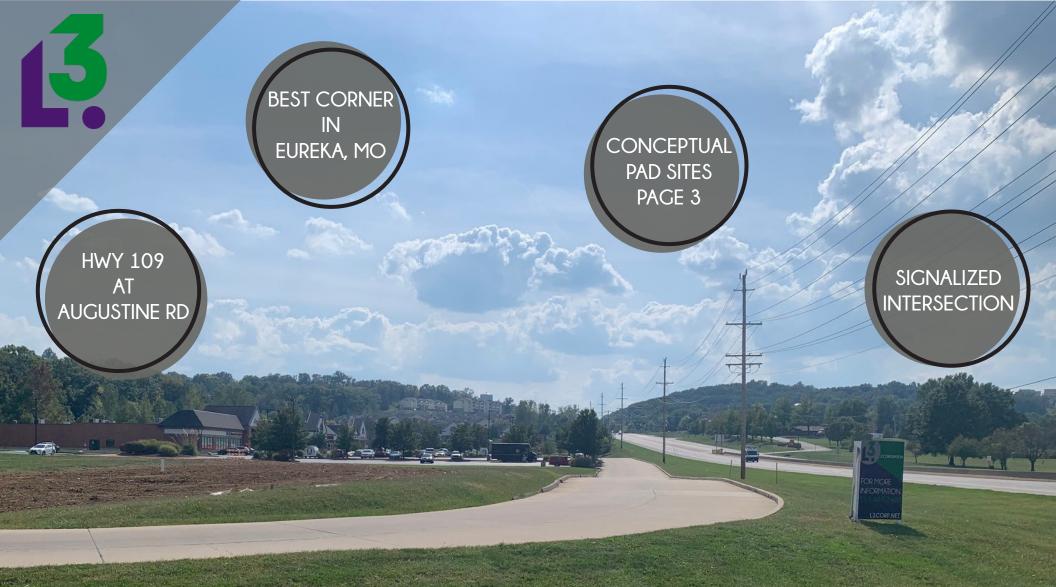

EUREKA. MO 63025

3.45 ACRES READY FOR GROUND LEASE OR BTS. ADJACENT TO MERCY MEDICAL OFFICE BUILDING AND RETAIL.

#### SITE PLAN

PLEASE CONTACT:

L<sup>3</sup> CORPORATION JOHN NOTTER

314.282.9825 (DIRECT) 314.650.3600 (MOBILE) JOHN@L3CORP.NET

- LAND READY FOR REDEVELOPMENT ADJACENT TO MERCY MEDICAL; OFFICE, RESTAURANT AND RETAIL - LOT 6
- GROUND LEASE
  OPPORTUNITY
  CONTACT BROKER
  FOR PRICING
- 3.455 ACRES OF WHICH APPROXIMATELY 2.77 ACRES IS USABLE
- CAPTURES EXISTING
  & PLANNED HOMES
  SOUTH OF I-44