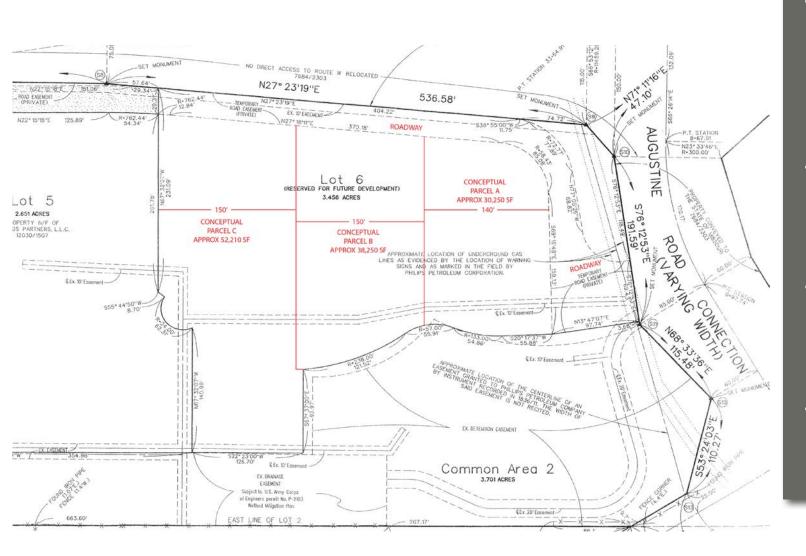

#### SITE PLAN

PLEASE CONTACT:

L<sup>3</sup> CORPORATION JOHN NOTTER

314.282.9825 (DIRECT) 314.650.3600 (MOBILE) JOHN@L3CORP.NET

- LAND READY FOR REDEVELOPMENT ADJACENT TO MERCY MEDICAL; OFFICE, RESTAURANT AND RETAIL - LOT 6
- GROUND LEASE
  OPPORTUNITY
  CONTACT BROKER
  FOR PRICING
- 3.455 ACRES OF WHICH APPROXIMATELY 2.77 ACRES IS USABLE
- CAPTURES EXISTING
  & PLANNED HOMES
  SOUTH OF I-44