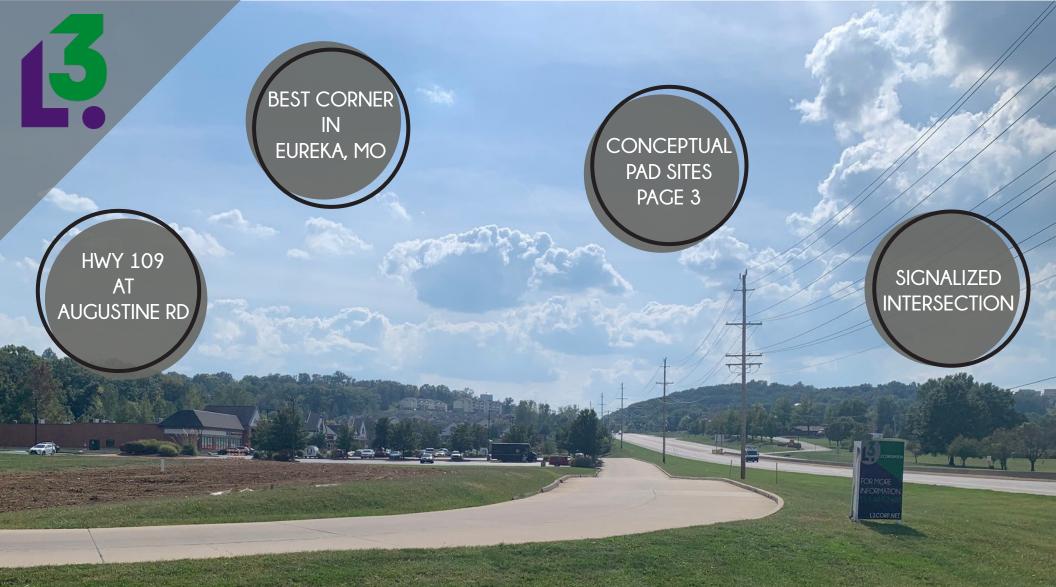

EUREKA. MO 63025

3.45 ACRES READY FOR GROUND LEASE OR BTS. ADJACENT TO MERCY MEDICAL OFFICE BUILDING AND RETAIL.

#### PICTURES & DEMOGRAPHICS

PLEASE CONTACT:

L<sup>3</sup> CORPORATION JOHN NOTTER 314.282.9825 (DIRECT) 314.650.3600 (MOBILE)

JOHN@L3CORP.NET