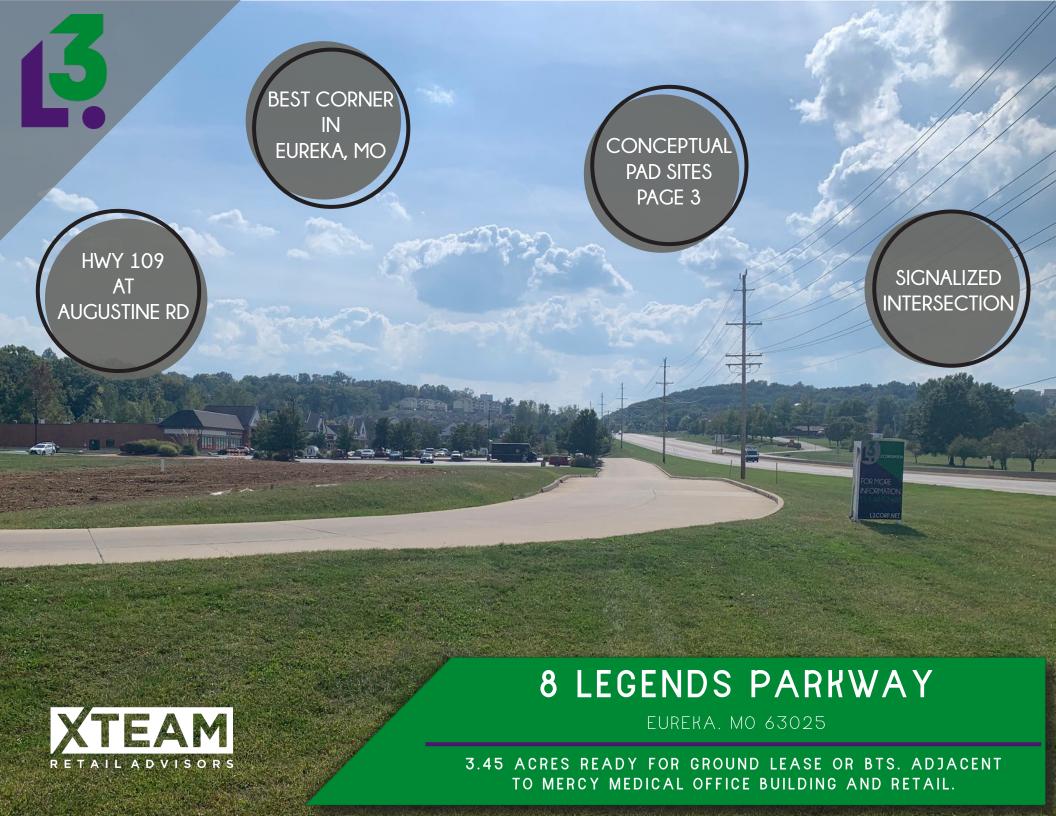

# SITE PLAN

8 LEGENDS PARKWAY

- LAND READY FOR REDEVELOPMENT ADJACENT TO MERCY MEDICAL; OFFICE, **RESTAURANT AND RETAIL - LOT 6**
- **GROUND LEASE OPPORTUNITY CONTACT BROKER** FOR PRICING
- 3.455 ACRES OF WHICH APPROXIMATELY 2.77 **ACRES IS USABLE**
- **CAPTURES EXISTING** & PLANNED HOMES SOUTH OF I-44