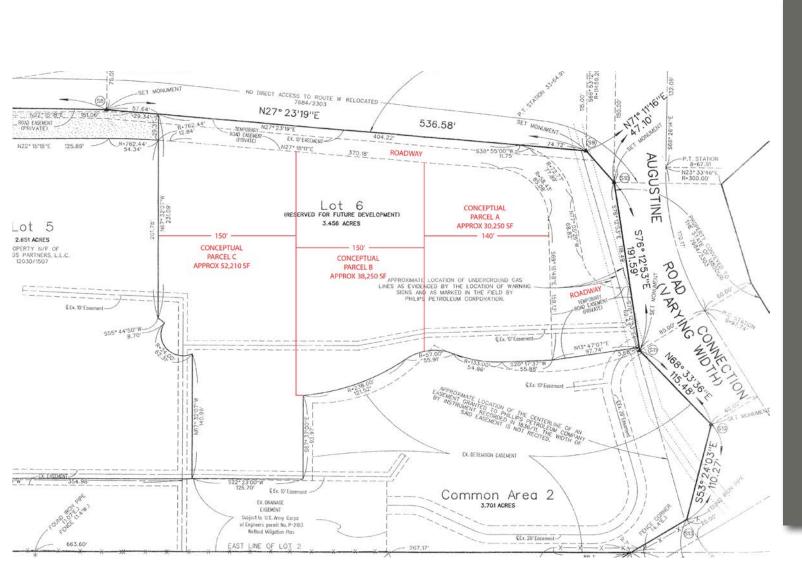

# SITE PLAN

8 LEGENDS PARKWAY

- LAND READY FOR REDEVELOPMENT ADJACENT TO MERCY MEDICAL; OFFICE, **RESTAURANT AND RETAIL - LOT 6**
- **GROUND LEASE OPPORTUNITY CONTACT BROKER** FOR PRICING
- 3.455 ACRES OF WHICH APPROXIMATELY 2.77 **ACRES IS USABLE**
- **CAPTURES EXISTING** & PLANNED HOMES SOUTH OF I-44