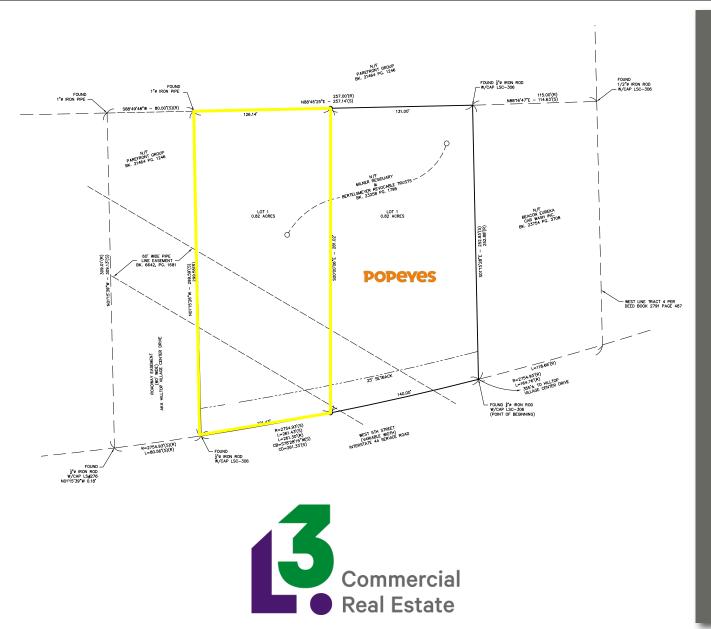

## SITE PLAN

PLEASE CONTACT:

L<sup>3</sup> CORPORATION

JOHN NOTTER

314.282.9825 (DIRECT) 314.650.3600 (MOBILE) JOHN@L3CORP.NET

 LAND READY FOR DEVELOPMENT ADJACENT TO HILLTOP VILLAGE CENTER

- 122' OF
  FRONTAGE ALONG
  5<sup>™</sup> STREET
- HIGH VISIBILITY FROM I-44 (63,990 VPD 2023)
- POPEYE'S WILL BUILD ON THE LOT TO THE EAST
- CAPTURES EXISTING & PLANNED HOMES NORTH OF I-44
- CALL BROKER FOR PRICE