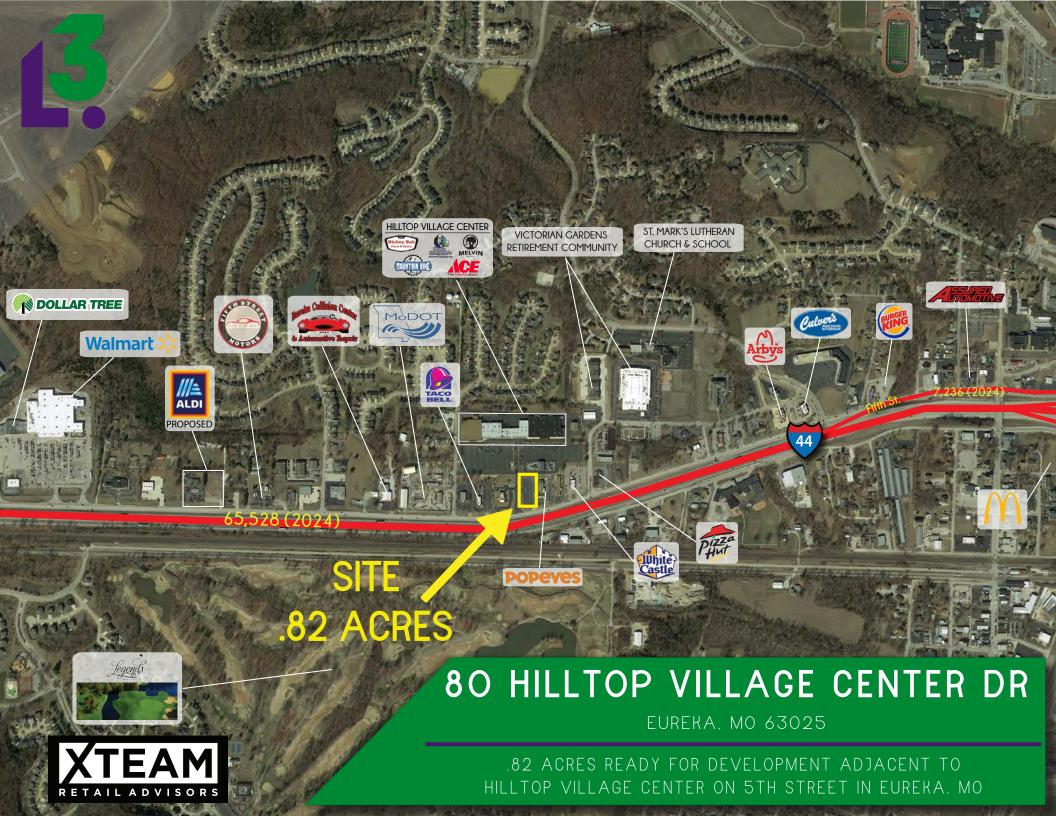

### SITE PLAN

80 HILLTOP VILLAGE CENTER DR

- LAND READY FOR **DEVELOPMENT** ADJACENT TO HILLTOP VILLAGE CENTER
- 122' OF FRONTAGE ALONG 5TH STREET
- HIGH VISIBILITY FROM I-44 (65,528 VPD 2024)
- POPEYE'S WILL BUILD ON THE LOT TO THE EAST
- CAPTURES EXISTING & PLANNED HOMES NORTH OF I-44
- CALL BROKER FOR PRICE

# MARKET AERIAL