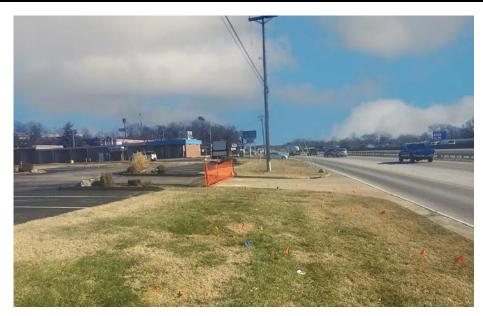

### SITE PLAN

80 HILLTOP VILLAGE CENTER DR

- LAND READY FOR **DEVELOPMENT** ADJACENT TO HILLTOP VILLAGE CENTER
- 122' OF FRONTAGE ALONG 5TH STREET
- HIGH VISIBILITY FROM I-44 (65,528 VPD 2024)
- POPEYE'S WILL BUILD ON THE LOT TO THE EAST
- CAPTURES EXISTING & PLANNED HOMES NORTH OF I-44
- CALL BROKER FOR PRICE