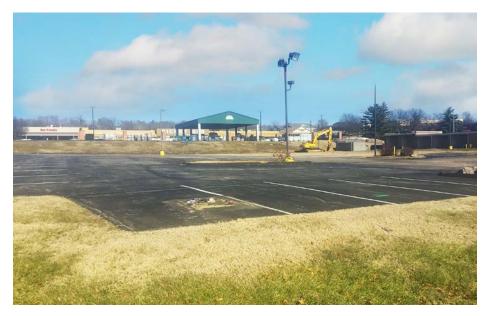

### SITE PLAN

80 HILLTOP VILLAGE CENTER DR

- LAND READY FOR **DEVELOPMENT** ADJACENT TO HILLTOP VILLAGE CENTER
- 122' OF FRONTAGE ALONG 5TH STREET
- HIGH VISIBILITY FROM I-44 (65,528 VPD 2024)
- POPEYE'S WILL BUILD ON THE LOT TO THE EAST
- CAPTURES EXISTING & PLANNED HOMES NORTH OF I-44
- CALL BROKER FOR PRICE