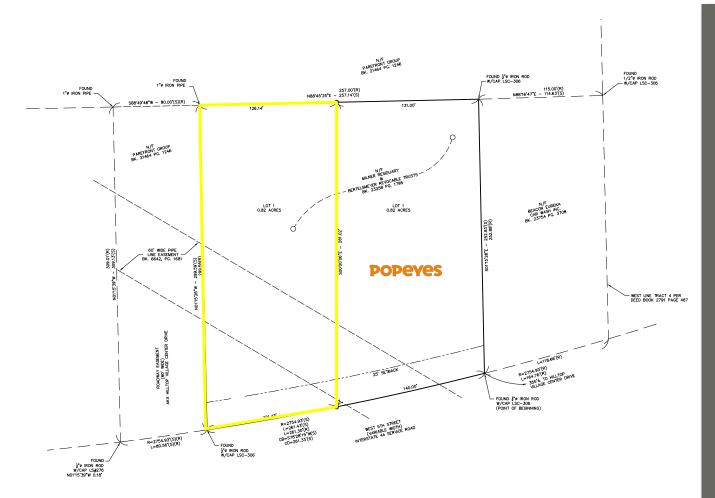

### SITE PLAN

80 HILLTOP VILLAGE CENTER DR

- LAND READY FOR **DEVELOPMENT** ADJACENT TO HILLTOP VILLAGE CENTER
- 122' OF FRONTAGE ALONG 5TH STREET
- HIGH VISIBILITY FROM I-44 (65,528 VPD 2024)
- POPEYE'S WILL BUILD ON THE LOT TO THE EAST
- CAPTURES EXISTING & PLANNED HOMES NORTH OF I-44
- CALL BROKER FOR PRICE