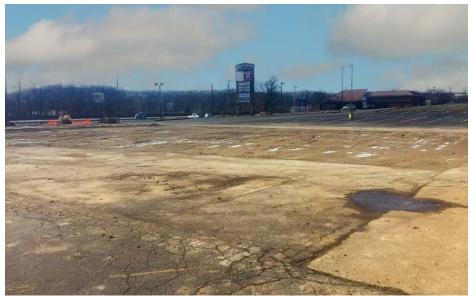

### SITE PLAN

80 HILLTOP VILLAGE CENTER DR

- LAND READY FOR **DEVELOPMENT** ADJACENT TO HILLTOP VILLAGE CENTER
- 122' OF FRONTAGE ALONG 5TH STREET
- HIGH VISIBILITY FROM I-44 (65,528 VPD 2024)
- POPEYE'S WILL BUILD ON THE LOT TO THE EAST
- CAPTURES EXISTING & PLANNED HOMES NORTH OF I-44
- CALL BROKER FOR PRICE