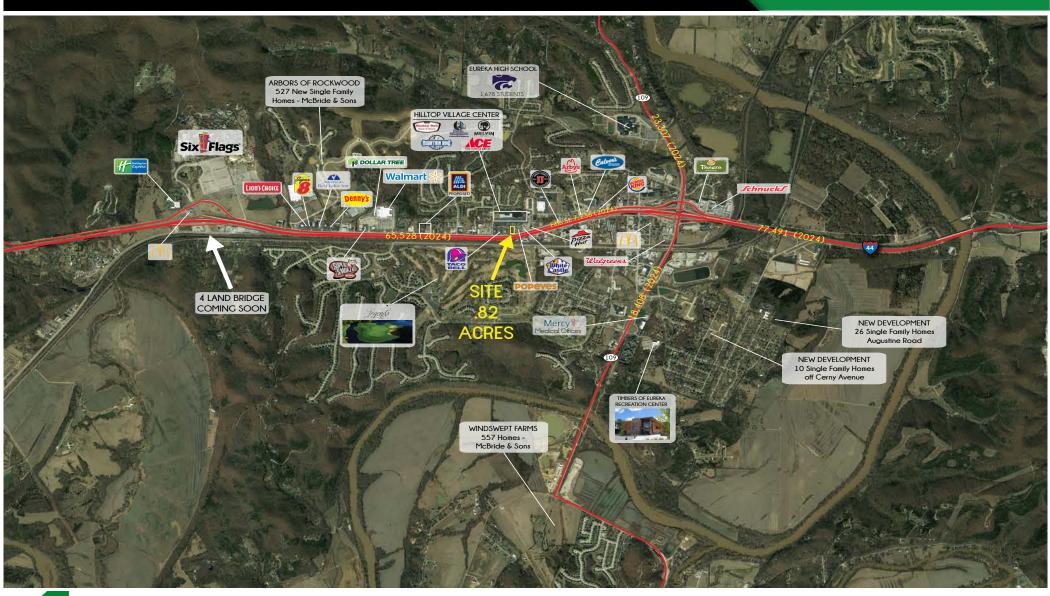

ION ANALYSIS

**POPULATION** 



5 MILES 28,481 10 MILES 228,534

**HOUSEHOLDS** 



5 MILES 9,714 10 MILES 85,287

AVG HH INCOME



<u>5 MILES</u> \$138,326 10 MILES \$122,561

VIEW & DOWNLOAD:

**DEMO REPORT** 

L<sup>3</sup> CORPORATION JOHN NOTTER

314.282.9825 (DIRECT) 314.650.3600 (MOBILE) JOHN@L3CORP.NET

### SITE PLAN



80 HILLTOP VILLAGE CENTER DR



- LAND READY FOR **DEVELOPMENT** ADJACENT TO HILLTOP VILLAGE CENTER
- 122' OF FRONTAGE ALONG 5TH STREET
- HIGH VISIBILITY FROM I-44 (65,528 VPD 2024)
- POPEYE'S WILL BUILD ON THE LOT TO THE EAST
- CAPTURES EXISTING & PLANNED HOMES NORTH OF I-44
- CALL BROKER FOR PRICE

# 80 HILLTOP VILLAGE CENTER DR

PLEASE CONTACT:

L<sup>3</sup> CORPORATION

JOHN NOTTER

314.282.9825 (DIRECT) 314.650.3600 (MOBILE) JOHN@L3CORP.NET

# MARKET AERIAL