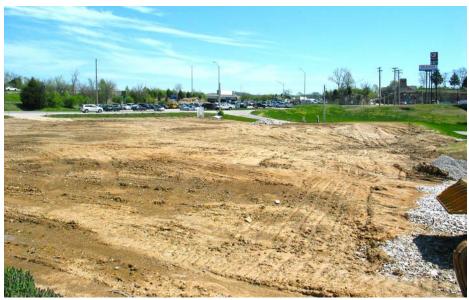

## SITE PLAN

- 29,577 SF OF LAND
- **EXCELLENT SOUTH OUTER ROAD FRONTAGE AND VISIBILITY**

305 EAST AVENUE

- **EASILY ACCESSIBLE FROM** I-44 & HIGHWAY 109
- 17,000 CUBIC YARDS OF FILL PROPERLY **COMPACTED**
- **GROUND LEASE** OPPORTUNITY: CALL FOR **PRICING**