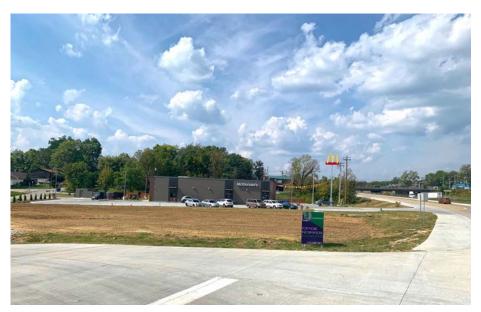

## SITE PLAN

- 29,577 SF OF LAND
- **EXCELLENT SOUTH OUTER ROAD FRONTAGE AND VISIBILITY**

305 EAST AVENUE

- **EASILY ACCESSIBLE FROM** I-44 & HIGHWAY 109
- 17,000 CUBIC YARDS OF FILL PROPERLY **COMPACTED**
- **GROUND LEASE** OPPORTUNITY: CALL FOR **PRICING**