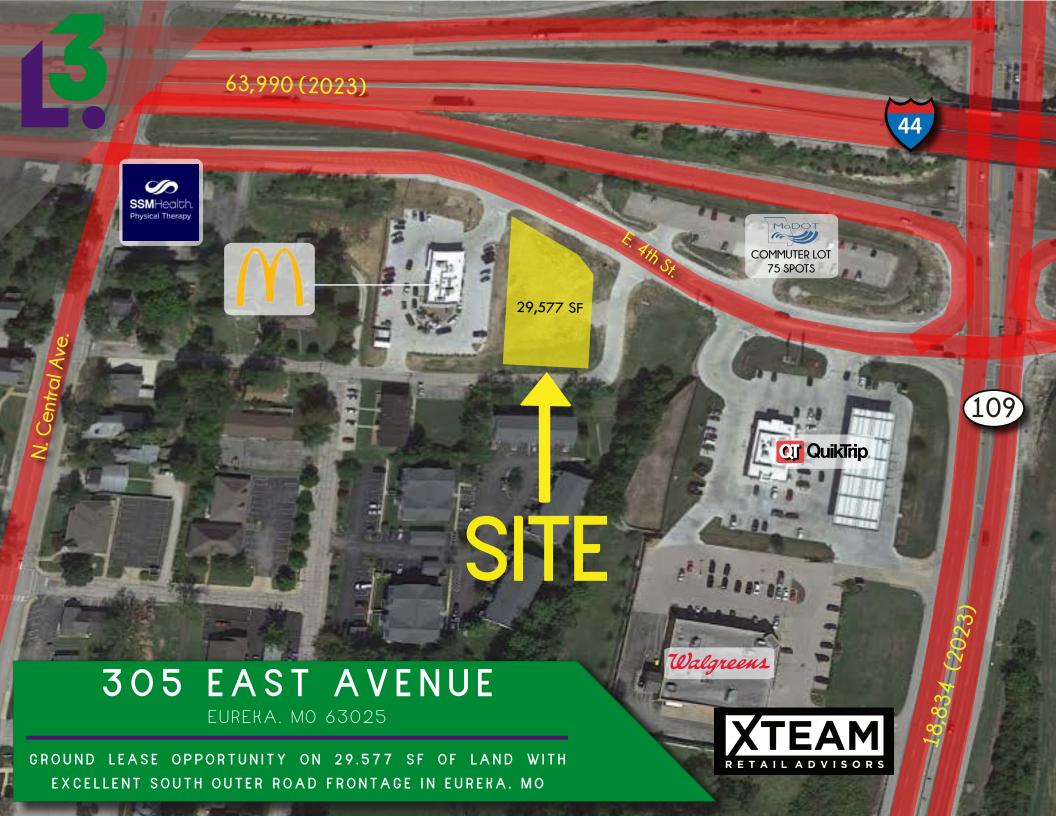

## SITE PLAN

- 29,577 SF OF LAND
- **EXCELLENT SOUTH OUTER ROAD FRONTAGE AND VISIBILITY**

305 EAST AVENUE

- **EASILY ACCESSIBLE FROM** I-44 & HIGHWAY 109
- 17,000 CUBIC YARDS OF FILL PROPERLY **COMPACTED**
- **GROUND LEASE** OPPORTUNITY: CALL FOR **PRICING**

## 305 EAST AVENUE

MARKET AERIAL

PLEASE CONTACT:

L<sup>3</sup> CORPORATION

JOHN NOTTER

314.282.9825 (DIRECT) 314.650.3600 (MOBILE) JOHN@L3CORP.NET