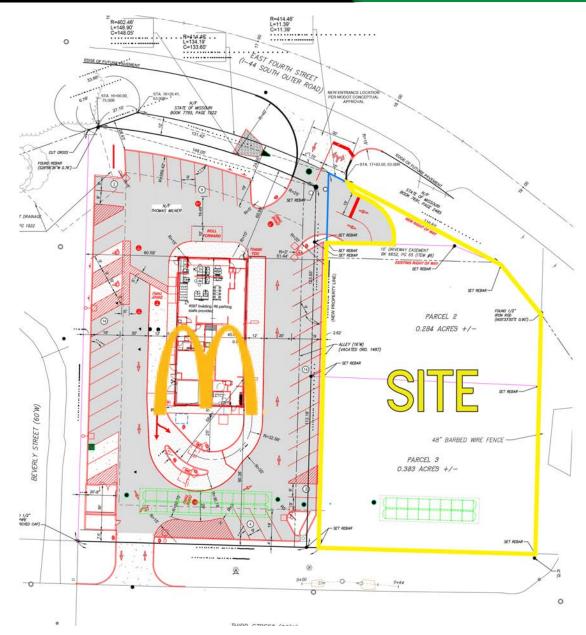

## SITE PLAN

- 29,577 SF OF LAND
- **EXCELLENT SOUTH OUTER ROAD FRONTAGE AND VISIBILITY**

305 EAST AVENUE

- **EASILY ACCESSIBLE FROM** I-44 & HIGHWAY 109
- 17,000 CUBIC YARDS OF FILL PROPERLY **COMPACTED**
- **GROUND LEASE** OPPORTUNITY: CALL FOR **PRICING**