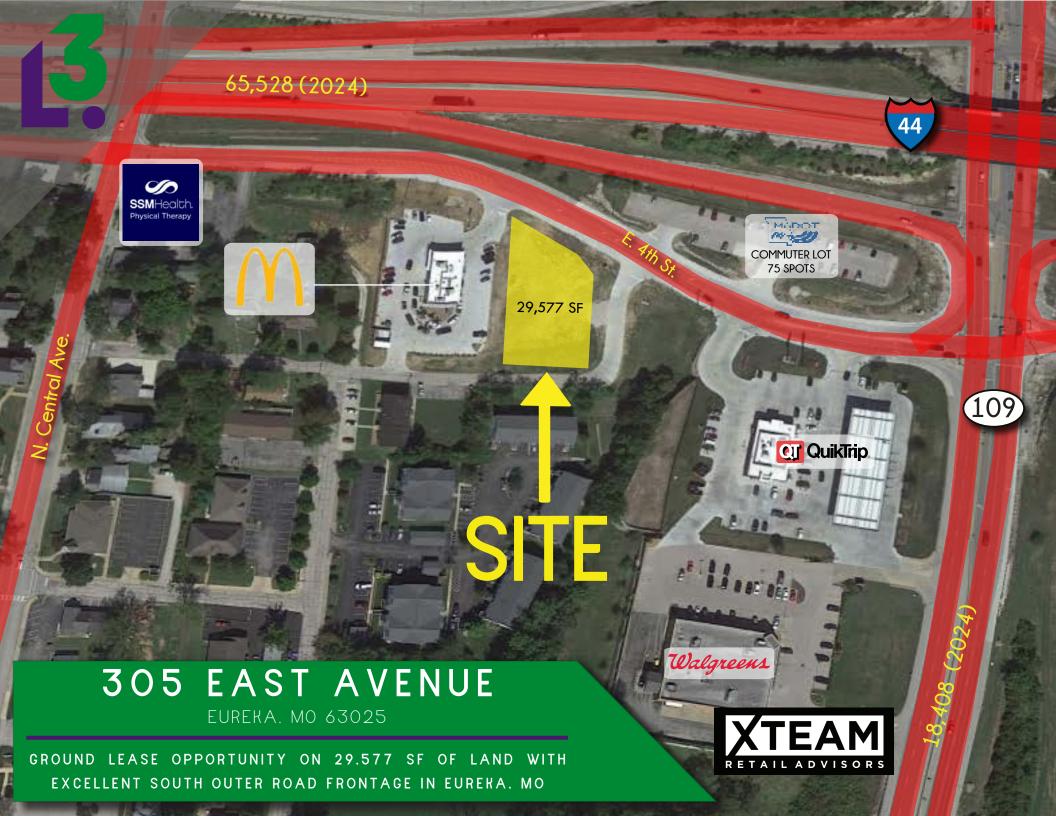

## SITE PLAN

- 29,577 SF OF LAND
- **EXCELLENT SOUTH OUTER ROAD FRONTAGE AND VISIBILITY**

305 EAST AVENUE

- **EASILY ACCESSIBLE FROM** I-44 & HIGHWAY 109
- 17,000 CUBIC YARDS OF FILL PROPERLY **COMPACTED**
- **GROUND LEASE** OPPORTUNITY: CALL FOR **PRICING**

## 305 EAST AVENUE

MARKET AERIAL

PLEASE CONTACT:

L<sup>3</sup> CORPORATION

JOHN NOTTER

314.282.9825 (DIRECT) 314.650.3600 (MOBILE) JOHN@L3CORP.NET

The information in this flyer has been obtained from sources believed reliable. While we do not doubt its accuracy, we have not verified it and make no guarantee about it. It is your responsibility to independently confirm its accuracy and completeness. Any projections, opinions, assumptions or estimates used are for example only and do not represent the current or future performance of the property. The value of this transaction to you depends on tax and other factors which should be evaluated by your tax, financial and legal advisors. You and your advisors should conduct a careful, independent investigation of the property to determine to your satisfaction the suitability of the property for your needs.