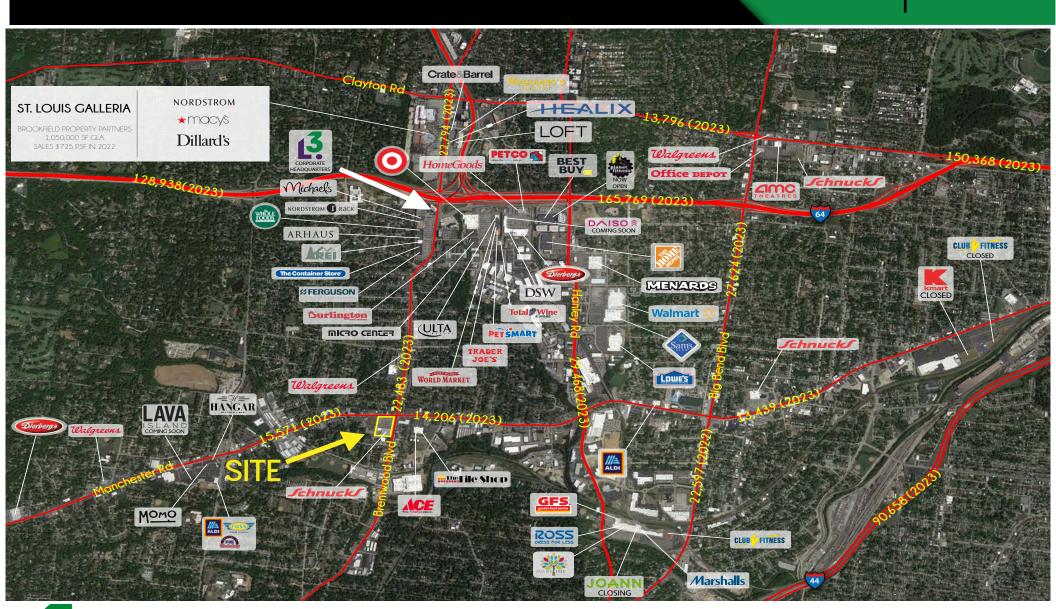

# BRENTWOOD PLAZA

MARKET AERIAL

PLEASE CONTACT:
ALANA MOYLAN
314.282.9830 (DIRECT)
314.495.5013 (MOBILE)
ALANA@L3CORP.NET

L<sup>3</sup> CORPORATION
RICK SPECTOR
314.282.9827 (DIRECT)
314.708.2009 (MOBILE)
RICK@L3CORP.NET

- UP TO 3,052 SF AVAILABLE; SUITES OF 906 SF, 1400 SF OR 2,146 SF SEPARATELY AVAILABLE
- AFFLUENT CUSTOMER BASE WITH INCOMES OF \$129,000+ IN 3 MILE TRADE AREA
- LOCATED AT BUSY INTERSECTION OF BRENTWOOD BLVD AND MANCHESTER RD
- COMBINED 38,000+ VPD AT THE INTERSECTION
- PYLON SIGNAGE AVAILABLE