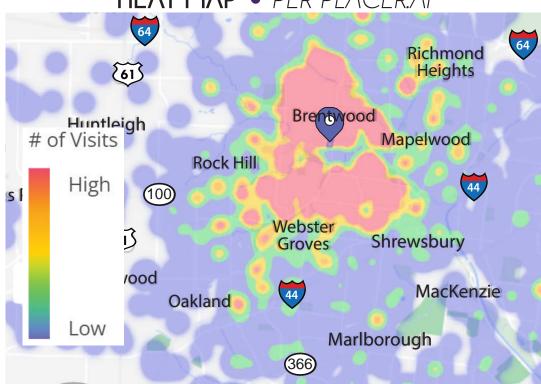

# BRENTWOOD PLAZA

DEMOGRAPHICS

PLEASE CONTACT: ALANA MOYLAN

314.282.9830 (DIRECT) 314.495.5013 (MOBILE)

ALANA@L3CORP.NET

RICK SPECTOR 314.282.9827 (DIRECT)

L3 CORPORATION

314.708.2009 (MOBILE) RICK@L3CORP.NET

#### GO TO:

SITE PLAN

MARKET AERIAL

### VISIT METRICS JAN 1<sup>st</sup>, 2024 - DEC 31<sup>st</sup>, 2024 • DATA PROVIDED BY PLACER



VISITS/YEAR

923.5 K



**VISITORS** 

143.2 K



VISIT FREQUENCY

6.46



AVG. DWELL TIME

**22 MIN** 

#### **HEAT MAP** • PER PLACERAI



#### POPULATION ANALYSIS

| POPULATION    | 2 | <u>1 MILE</u><br>11,653    | 3 MILES<br>105,895   | <u>5 MILES</u><br>302,547   |
|---------------|---|----------------------------|----------------------|-----------------------------|
| HOUSEHOLDS    |   | 1 MILE<br>5,085            | 3 MILES<br>47,672    | 5 MILES<br>137,115          |
| AVG HH INCOME |   | <u>1 MILE</u><br>\$110,830 | 3 MILES<br>\$127,417 | <u>5 MILES</u><br>\$113,121 |



## VIEW & DOWNLOAD:

PLACER.AI REPORT

**DEMO REPORT** 

## BRENTWOOD PLAZA

SITE PLAN

PLEASE CONTACT:
ALANA MOYLAN

314.282.9830 (DIRECT) 314.495.5013 (MOBILE) ALANA@L3CORP.NET L<sup>3</sup> CORPORATION RICK SPECTOR

314.282.9827 (DIRECT) 314.708.2009 (MOBILE) RICK@L3CORP.NET

| SPACE | TENANT SF           |        | BRENTWOOD BLVD 22,483 VPD PYLON