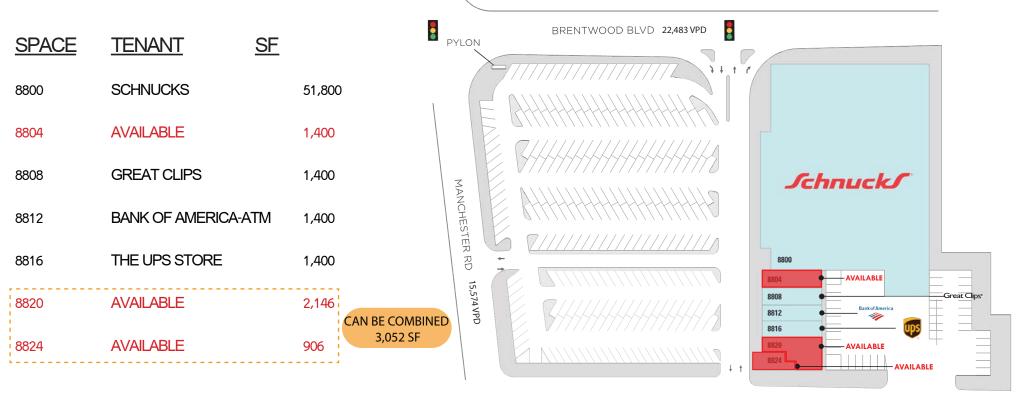

### SITE PLAN

PLEASE CONTACT:L³ CORPORATIONALANA MOYLANRICK SPECTOR314.282.9830 (DIRECT)314.282.9827 (DIRECT)314.495.5013 (MOBILE)ALANA@L3CORP.NETRICK@L3CORP.NETRICK@L3CORP.NET

COLLIER AVE

- UP TO 3,052 SF AVAILABLE; SUITES OF 906 SF, 1400 SF OR 2,146 SF SEPARATELY AVAILABLE
- AFFLUENT CUSTOMER BASE WITH INCOMES OF \$129,000+ IN 3 MILE TRADE AREA
- LOCATED AT BUSY INTERSECTION OF BRENTWOOD BLVD AND MANCHESTER RD
- COMBINED 38,000+ VPD AT THE INTERSECTION
- PYLON SIGNAGE AVAILABLE