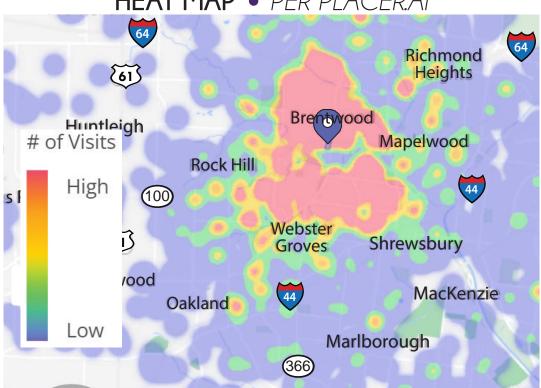

# BRENTWOOD PLAZA

DEMOGRAPHICS

PLEASE CONTACT:
ALANA MOYLAN

314.282.9830 (DIRECT) 314.495.5013 (MOBILE) ALANA@L3CORP.NET L<sup>3</sup> CORPORATION

RICK SPECTOR

314.282.9827 (DIRECT)

314.282.9827 (DIRECT) 314.708.2009 (MOBILE) RICK@L3CORP.NET

#### GO TO:

SITE PLAN

MARKET AERIAL

## VISIT METRICS OCT 1st, 2023 - SEPT 30th, 2024 • DATA PROVIDED BY PLACER

VISITS/YEAR

**VISITORS** 

**VISIT FREQUENCY** 

AVG. DWELL TIME



篇



G

921.5 K

144.3 K

6.38

**22 MIN** 

#### **HEAT MAP** • PER PLACERAI



#### POPULATION ANALYSIS

| POPULATION    | 2 | 1 MILE<br>11,653           | 3 MILES<br>105,895   | <u>5 MILES</u><br>302,547 |
|---------------|---|----------------------------|----------------------|---------------------------|
| HOUSEHOLDS    |   | 1 MILE<br>5,085            | 3 MILES<br>47,672    | <u>5 MILES</u><br>137,115 |
| AVG HH INCOME |   | <u>1 MILE</u><br>\$110,830 | 3 MILES<br>\$127,417 | 5 MILES<br>\$113,121      |



### VIEW & DOWNLOAD:

PLACER.AI REPORT

**DEMO REPORT** 

## BRENTWOOD PLAZA

SITE PLAN

PLEASE CONTACT:
ALANA MOYLAN

314.282.9830 (DIRECT) 314.495.5013 (MOBILE) ALANA@L3CORP.NET L<sup>3</sup> CORPORATION RICK SPECTOR

314.282.9827 (DIRECT) 314.708.2009 (MOBILE) RICK@L3CORP.NET

| SPACE | TENANT SF           |                     | FILLON