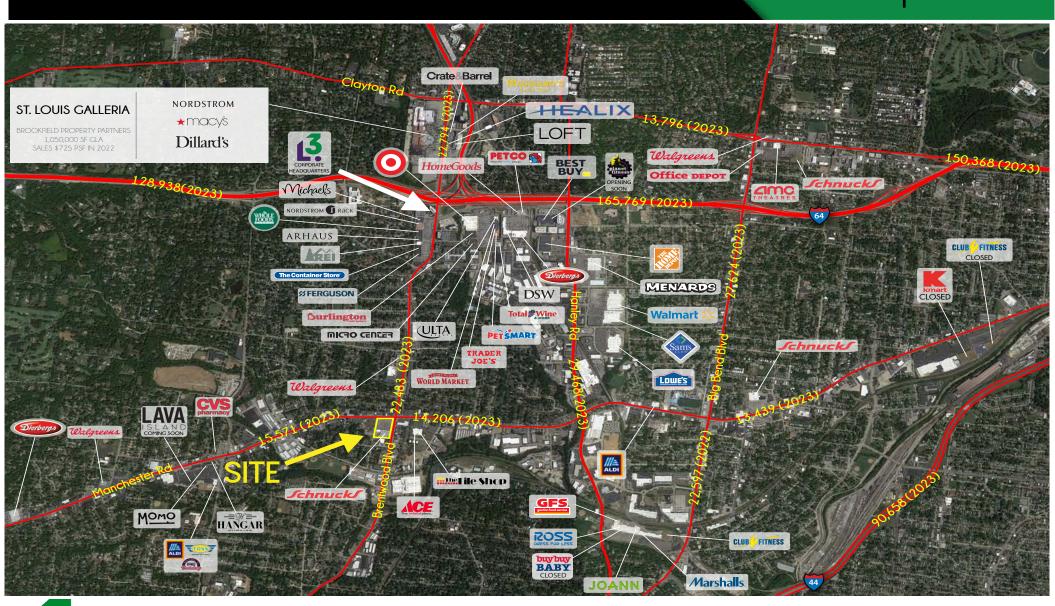

# BRENTWOOD PLAZA

MARKET AERIAL

PLEASE CONTACT:
ALANA MOYLAN
314.282.9830 (DIRECT)
314.495.5013 (MOBILE)
ALANA@L3CORP.NET

L<sup>3</sup> CORPORATION
RICK SPECTOR
314.282.9827 (DIRECT)
314.708.2009 (MOBILE)
RICK@L3CORP.NET

- UP TO 3,052 SF AVAILABLE; SUITES OF 906 SF, 1400 SF OR 2,146 SF SEPARATELY AVAILABLE
- AFFLUENT CUSTOMER BASE WITH INCOMES OF \$129,000+ IN 3 MILE TRADE AREA
- LOCATED AT BUSY INTERSECTION OF BRENTWOOD BLVD AND MANCHESTER RD
- COMBINED 38,000+ VPD AT THE INTERSECTION
- PYLON SIGNAGE AVAILABLE