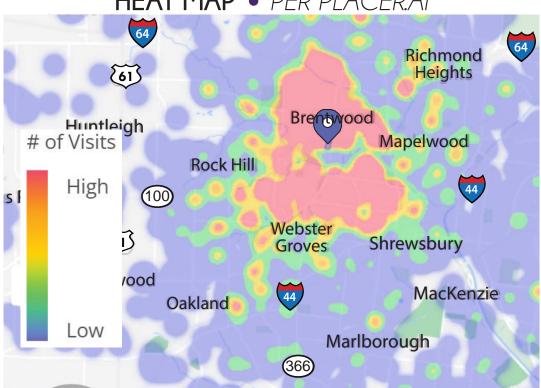

#### **HEAT MAP** • PER PLACERAI

## VISIT METRICS OCT 1st, 2023 - SEPT 30th, 2024 • DATA PROVIDED BY PLACER

VISITS/YEAR

**VISITORS** 

**VISIT FREQUENCY** 

AVG. DWELL TIME

篇

G

921.5 K

144.3 K

6.38

**22 MIN** 