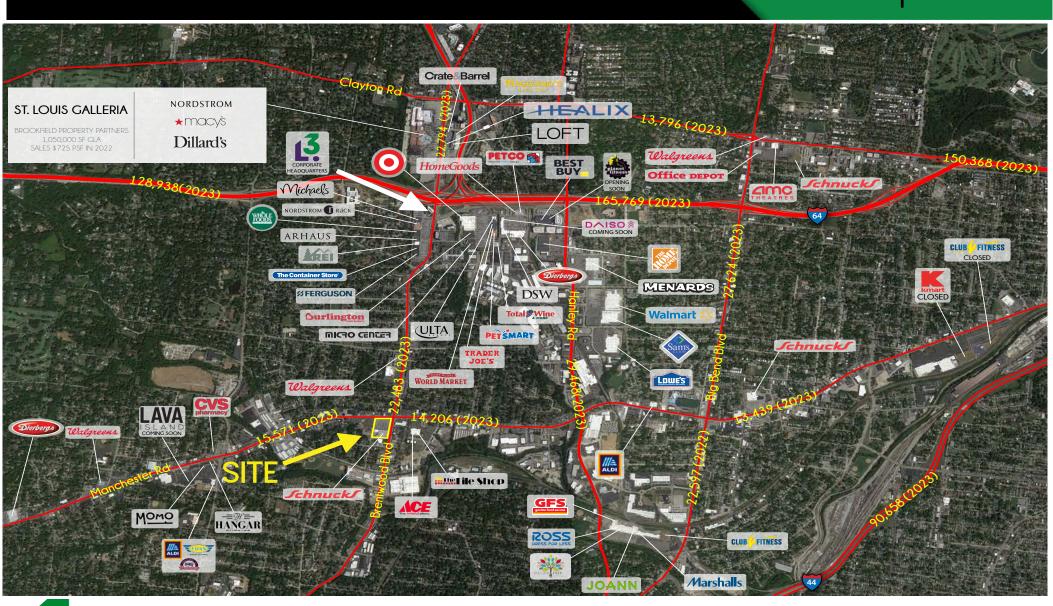

# BRENTWOOD PLAZA

MARKET AERIAL

PLEASE CONTACT:
ALANA MOYLAN
314.282.9830 (DIRECT)
314.495.5013 (MOBILE)
ALANA@L3CORP.NET

L<sup>3</sup> CORPORATION
RICK SPECTOR
314.282.9827 (DIRECT)
314.708.2009 (MOBILE)
RICK@L3CORP.NET

- UP TO 3,052 SF AVAILABLE; SUITES OF 906 SF, 1400 SF OR 2,146 SF SEPARATELY AVAILABLE
- AFFLUENT CUSTOMER BASE WITH INCOMES OF \$129,000+ IN 3 MILE TRADE AREA
- LOCATED AT BUSY INTERSECTION OF BRENTWOOD BLVD AND MANCHESTER RD
- COMBINED 38,000+ VPD AT THE INTERSECTION
- PYLON SIGNAGE AVAILABLE