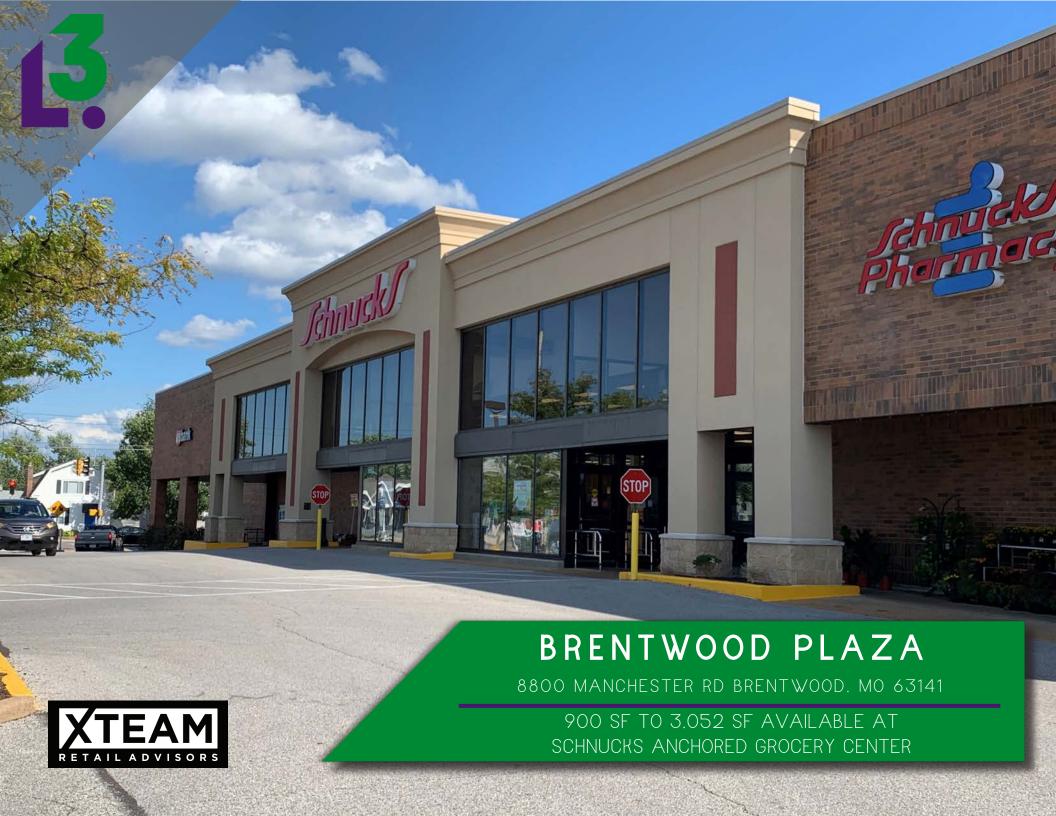

- UP TO 3,052 SF AVAILABLE; SUITES OF 906 SF, 1400 SF OR 2,146 SF SEPARATELY AVAILABLE
- AFFLUENT CUSTOMER BASE WITH INCOMES OF \$129,000+ IN 3 MILE TRADE AREA
- LOCATED AT BUSY INTERSECTION OF BRENTWOOD BLVD AND MANCHESTER RD
- COMBINED 38,000+ VPD AT THE INTERSECTION
- PYLON SIGNAGE AVAILABLE