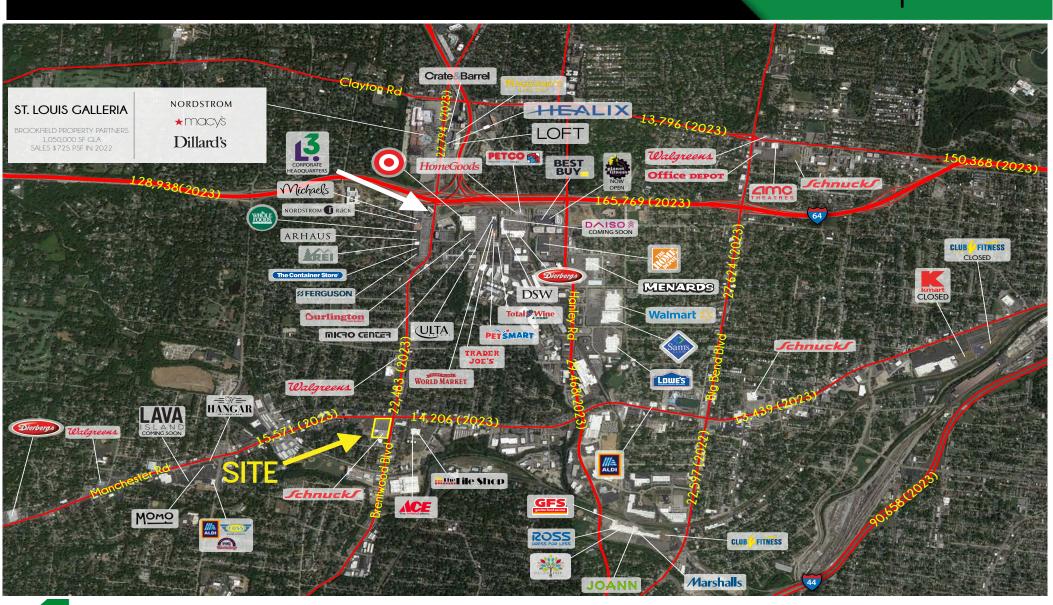

- UP TO 3,052 SF AVAILABLE; SUITES OF 906 SF, 1400 SF OR 2,146 SF SEPARATELY AVAILABLE
- AFFLUENT CUSTOMER BASE WITH INCOMES OF \$129,000+ IN 3 MILE TRADE AREA
- LOCATED AT BUSY INTERSECTION OF BRENTWOOD BLVD AND MANCHESTER RD
- COMBINED 38,000+ VPD AT THE INTERSECTION
- PYLON SIGNAGE AVAILABLE

# BRENTWOOD PLAZA

MARKET AERIAL

PLEASE CONTACT:
ALANA MOYLAN
314.282.9830 (DIRECT)
314.495.5013 (MOBILE)
ALANA@L3CORP.NET

L<sup>3</sup> CORPORATION
RICK SPECTOR
314.282.9827 (DIRECT)
314.708.2009 (MOBILE)
RICK@L3CORP.NET