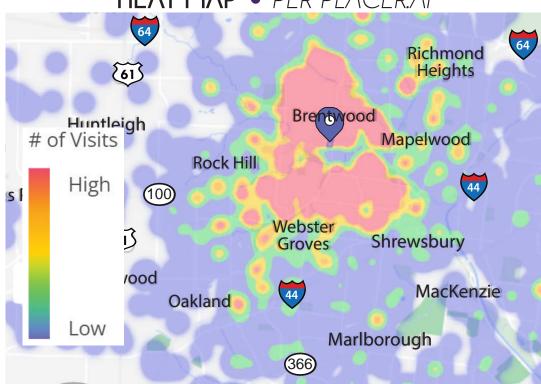

### VISIT METRICS JAN 1<sup>st</sup>, 2024 - DEC 31<sup>st</sup>, 2024 • DATA PROVIDED BY PLACER

VISITS/YEAR

923.5 K

**VISITORS** 

143.2 K

VISIT FREQUENCY

6.46

AVG. DWELL TIME

#### **HEAT MAP** • PER PLACERAI