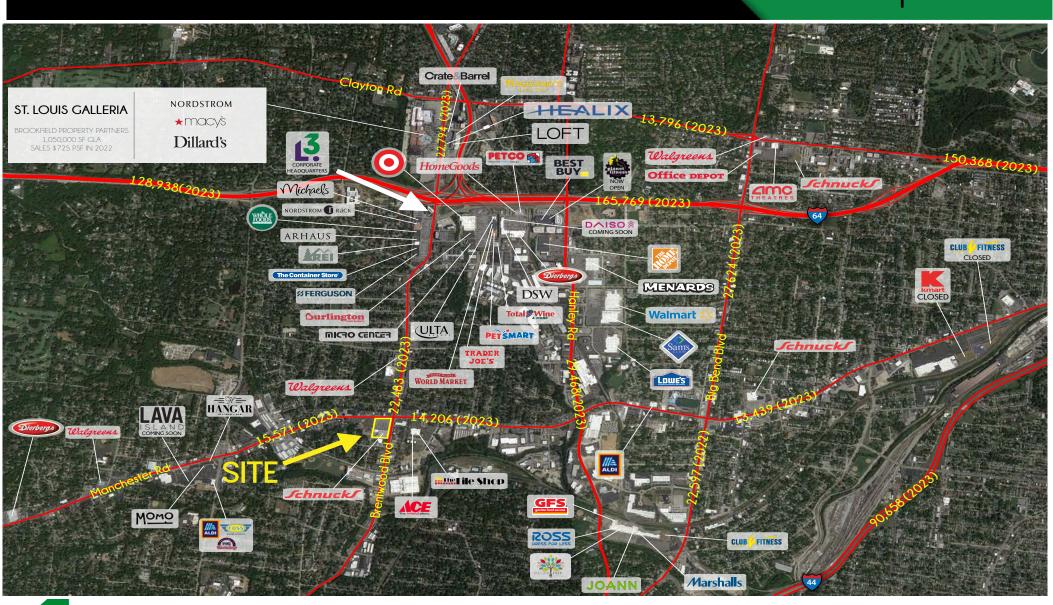

# BRENTWOOD PLAZA

MARKET AERIAL

PLEASE CONTACT:
ALANA MOYLAN
314.282.9830 (DIRECT)
314.495.5013 (MOBILE)
ALANA@L3CORP.NET

L<sup>3</sup> CORPORATION
RICK SPECTOR
314.282.9827 (DIRECT)
314.708.2009 (MOBILE)
RICK@L3CORP.NET

- UP TO 3,052 SF AVAILABLE; SUITES OF 906 SF, 1400 SF OR 2,146 SF SEPARATELY AVAILABLE
- AFFLUENT CUSTOMER BASE WITH INCOMES OF \$129,000+ IN 3 MILE TRADE AREA
- LOCATED AT BUSY INTERSECTION OF BRENTWOOD BLVD AND MANCHESTER RD
- COMBINED 38,000+ VPD AT THE INTERSECTION
- PYLON SIGNAGE AVAILABLE