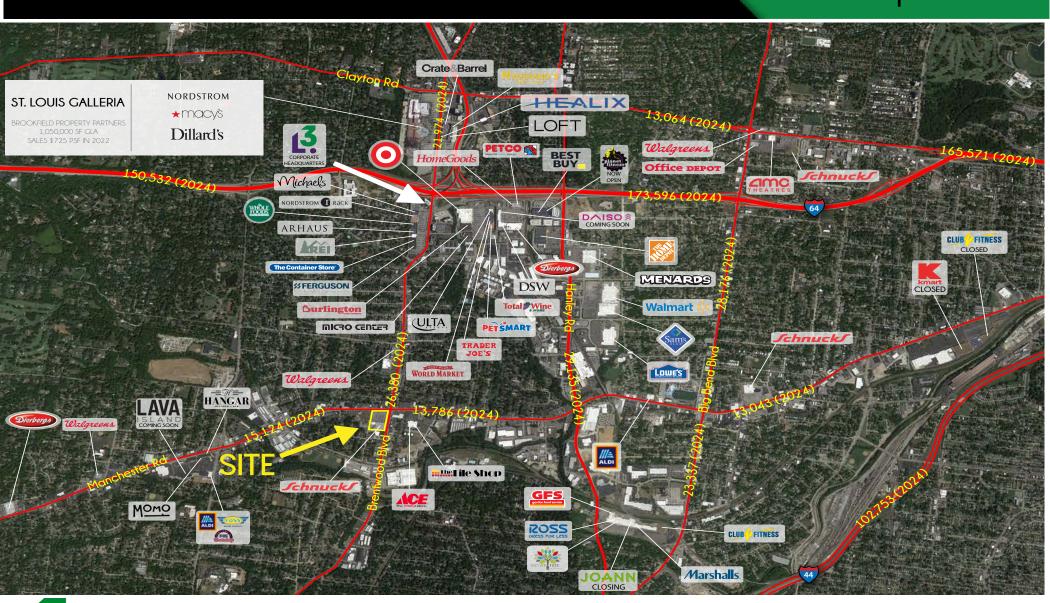

# BRENTWOOD PLAZA

MARKET AERIAL

PLEASE CONTACT:
ALANA MOYLAN
314.282.9830 (DIRECT)
314.495.5013 (MOBILE)
ALANA@L3CORP.NET

L<sup>3</sup> CORPORATION
RICK SPECTOR
314.282.9827 (DIRECT)
314.708.2009 (MOBILE)
RICK@L3CORP.NET

- UP TO 3,052 SF AVAILABLE; SUITES OF 906 SF, 1400 SF OR 2,146 SF SEPARATELY AVAILABLE
- AFFLUENT CUSTOMER BASE WITH INCOMES OF \$129,000+ IN 3 MILE TRADE AREA
- LOCATED AT BUSY INTERSECTION OF BRENTWOOD BLVD AND MANCHESTER RD
- COMBINED 41,000+ VPD AT THE INTERSECTION
- PYLON SIGNAGE AVAILABLE