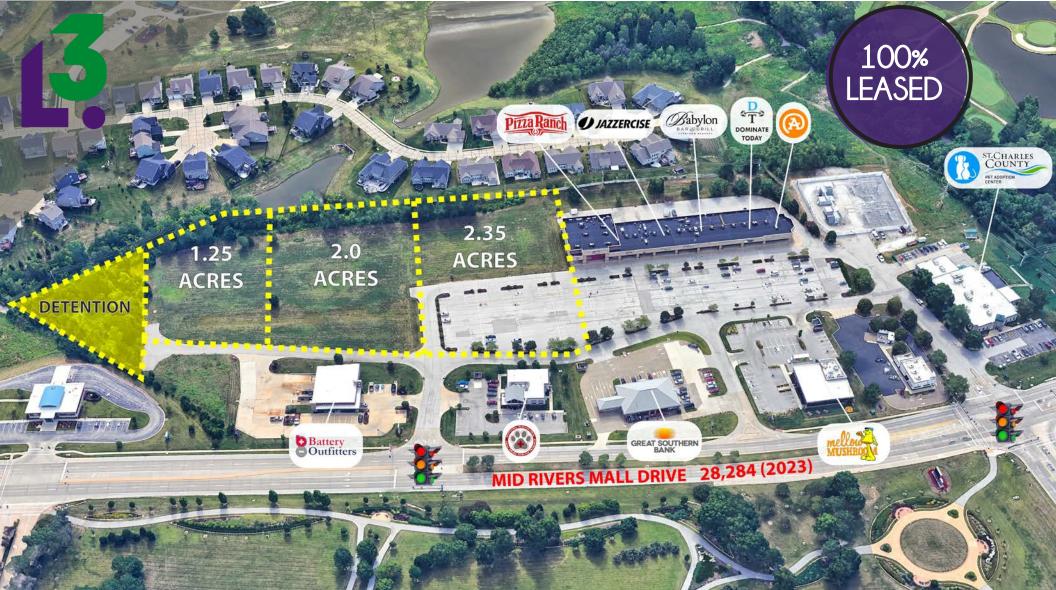

#### SITE PLAN

PLEASE CONTACT:

L<sup>3</sup> CORPORATION

314.282.9835 (DIRECT) 314.313.6323 (MOBILE) KYLE@L3CORP.NET

- +/- 5.6 ACRES READY FOR DEVELOPMENT ADJACENT TO 100% LEASED SHOPPING CENTER IN FAST GROWING COTTLEVILLE
- AVAILABLE FOR SALE TO AN OWNER-OCCUPIER, FOR LEASE OR BUILD-TO-SUIT
- CAN BE SUBDIVIDED AND IS ZONED C-3 COMMERCIAL
- GRADED, WITH DETENTION AND UTILITIES IN PLACE, THIS LAND IS READY FOR DEVELOPMENT
- CALL BROKER FOR DETAILS