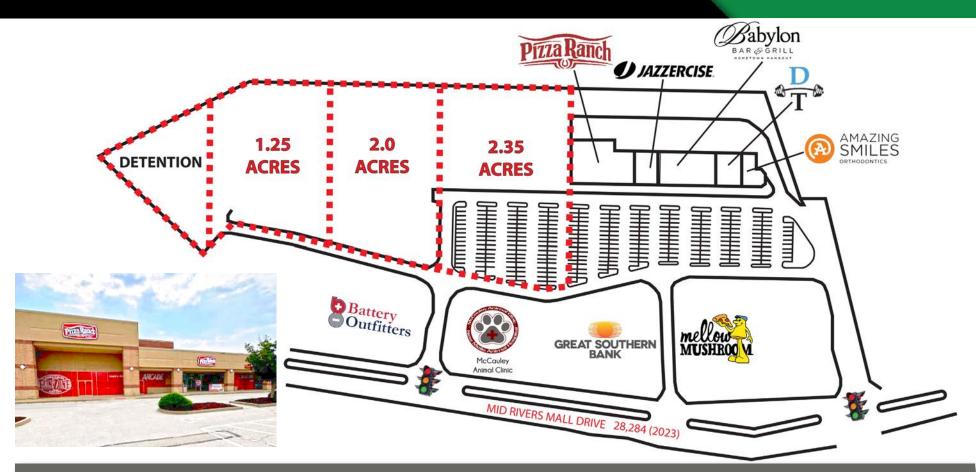

#### SITE PLAN

PLEASE CONTACT:

L<sup>3</sup> CORPORATION

314.282.9835 (DIRECT) 314.313.6323 (MOBILE) KYLE@L3CORP.NET

- +/- 5.6 ACRES READY FOR DEVELOPMENT ADJACENT TO 100% LEASED SHOPPING CENTER IN FAST GROWING COTTLEVILLE
- AVAILABLE FOR SALE TO AN OWNER-OCCUPIER, FOR LEASE OR BUILD-TO-SUIT
- CAN BE SUBDIVIDED AND IS ZONED C-3 COMMERCIAL
- GRADED, WITH DETENTION AND UTILITIES IN PLACE, THIS LAND IS READY FOR DEVELOPMENT
- CALL BROKER FOR DETAILS