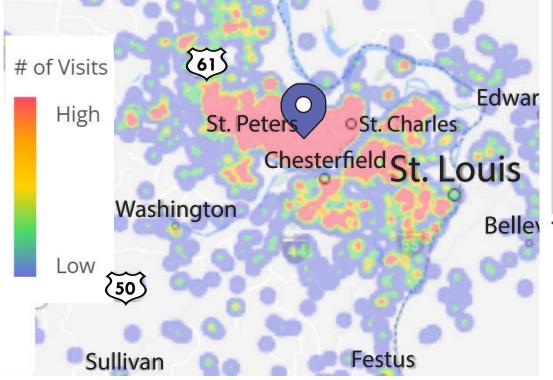

## DEMOGRAPHICS

GO TO:

SITE PLAN

MARKET AERIAL

VISIT METRICS DEC 1st, 2023 - NOV 30th, 2024 • DATA PROVIDED BY PLACER

VISITS/YEAR

**VISITORS** 

**VISIT FREQUENCY** 

AVG. DWELL TIME

547.2 K

194.2 K

2.83

64 MIN

#### **HEAT MAP** • PER PLACERAI