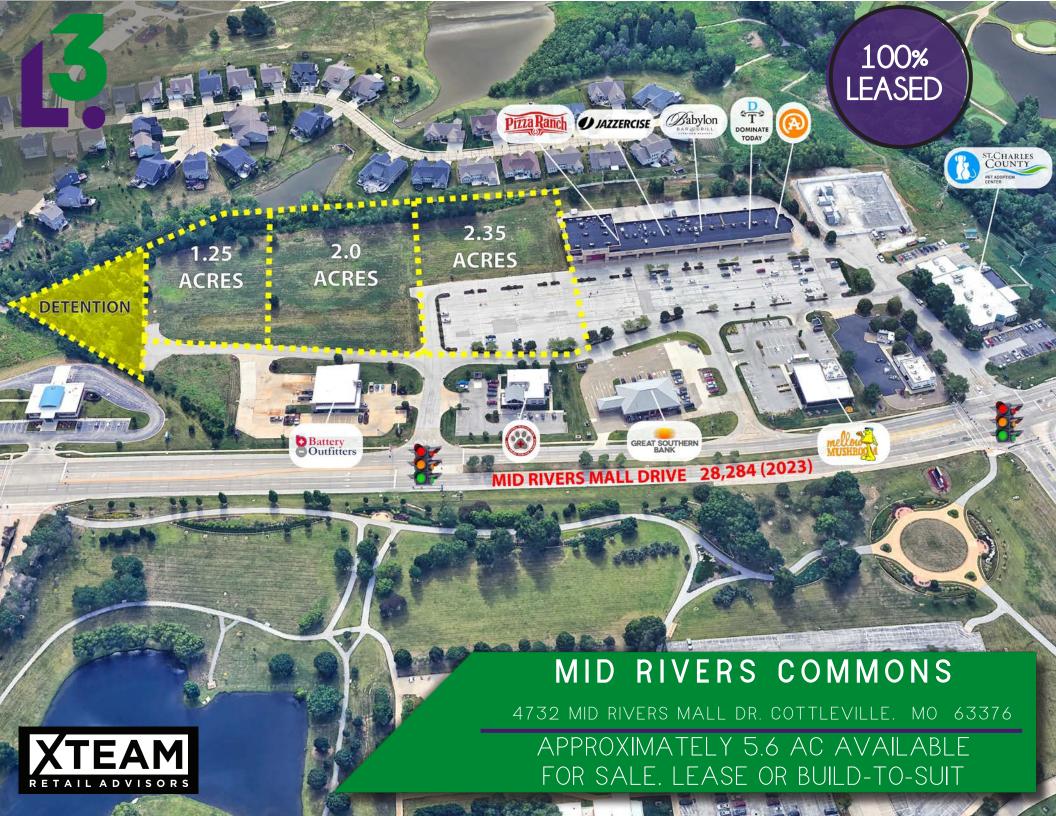

### SITE PLAN

- +/- 5.6 ACRES READY FOR DEVELOPMENT ADJACENT TO 100% LEASED SHOPPING CENTER IN FAST **GROWING COTTLEVILLE**
- AVAILABLE FOR SALE TO AN OWNER-OCCUPIER, FOR LEASE OR BUILD-TO-SUIT
- CAN BE SUBDIVIDED AND IS ZONED C-3 COMMERCIAL

MID RIVERS COMMONS

- GRADED, WITH DETENTION AND UTILITIES IN PLACE, THIS LAND IS READY FOR DEVELOPMENT
- CALL BROKER FOR DETAILS