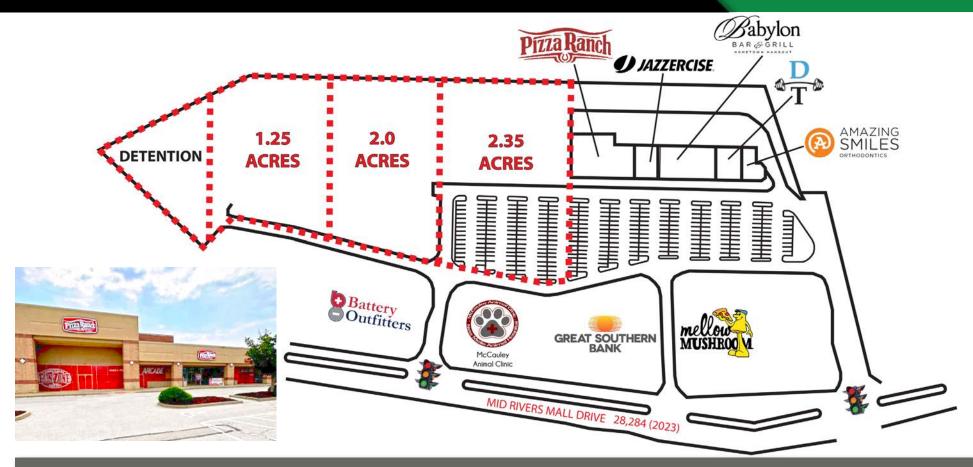

### SITE PLAN

- +/- 5.6 ACRES READY FOR DEVELOPMENT ADJACENT TO 100% LEASED SHOPPING CENTER IN FAST **GROWING COTTLEVILLE**
- AVAILABLE FOR SALE TO AN OWNER-OCCUPIER, FOR LEASE OR BUILD-TO-SUIT
- CAN BE SUBDIVIDED AND IS ZONED C-3 COMMERCIAL

MID RIVERS COMMONS

- GRADED, WITH DETENTION AND UTILITIES IN PLACE, THIS LAND IS READY FOR DEVELOPMENT
- CALL BROKER FOR DETAILS