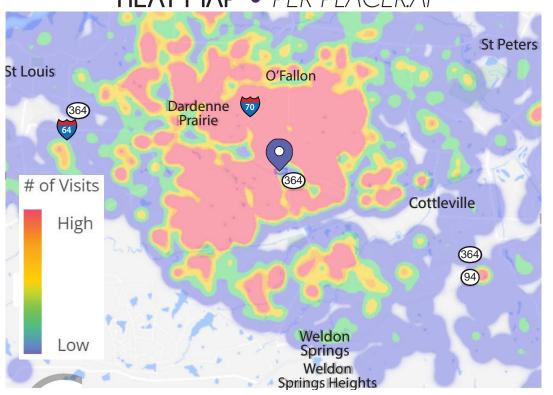

### VISIT METRICS APR 1st, 2023 - MAR31st, 2024 • DATA PROVIDED BY PLACERAI

VISITS/YEAR VISITORS VISIT FREQUENCY AVG. DWELL TIME

6.21

**26 MIN** 

#### **HEAT MAP** • PER PLACERAI