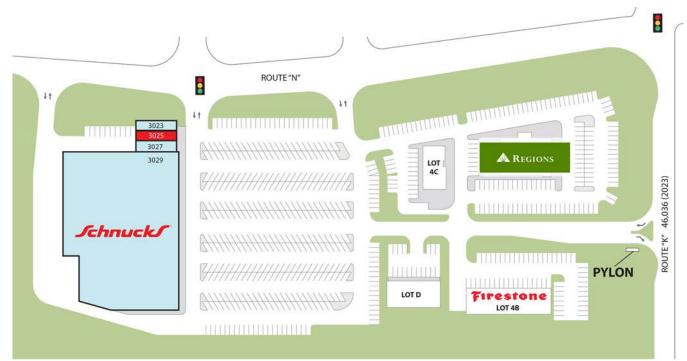

## DARDENNE CROSSING

SITE PLAN

PLEASE CONTACT: ALANA MOYLAN

314.282.9830 (DIRECT) 314.495.5013 (MOBILE) ALANA@L3CORP.NET L<sup>3</sup> CORPORATION RICK SPECTOR

314.282.9827 (DIRECT) 314.708.2009 (MOBILE) RICK@L3CORP.NET

| SPACE  | <u>TENANT</u>               | <u>SF</u> |
|--------|-----------------------------|-----------|
| 3023   | PICKLEMAN'S                 | 1,400     |
| 3025   | AVAILABLE 07/01/24          | 1,400     |
| 3027   | FRENCHIE'S MODERN NAIL CARE | 1,297     |
| 3029   | SCHNUCKS                    | 63,333    |
| LOT 4A | REGIONS BANK                | 0         |
| LOT 4B | FIRESTONE                   | 0         |
| LOT 4C | O'FALLON COVENANT           | 0         |
| LOTD   | COOL VENTURES, LLC          | 0         |