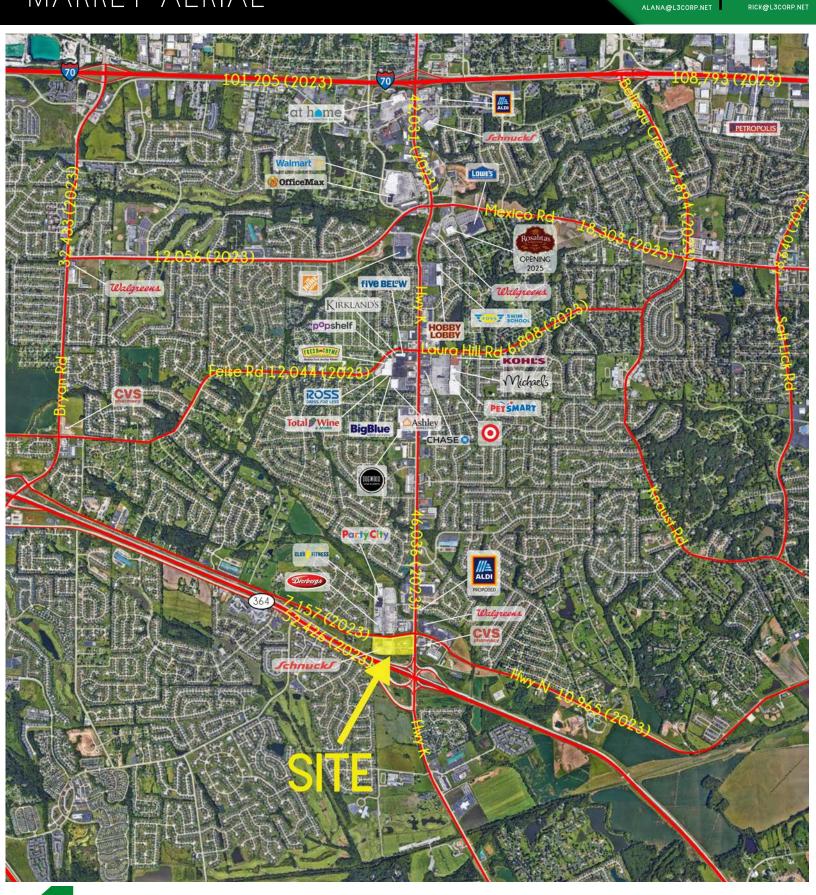

# DARDENNE CROSSING

MARKET AERIAL

PLEASE CONTACT:

ALANA MOYLAN

314.282.9830 (DIRECT)

ALANA@L3CORP.NET

RICK SPECTOR 314.282.9827 (DIRECT) 314.708.2009 (MOBILE)

L<sup>3</sup> CORPORATION

- 1,400 SF COMING AVAILABLE JULY 1st 2024
- AT THE INTERSECTION OF HIGHWAYS' N, K & 364 BOASTING A COMBINED 105,619 VEHICLES PER DAY
- LOCATED IN A HIGH-GROWTH COMMUNITY WHICH HAS HAD A 40% POPULATION INCREASE IN THE LAST DECADE
- ANCHORED BY MARKET DOMINANT GROCER, SCHNUCKS MARKET
- AFFLUENT COMMUNITY WITH AN AVERAGE HOUSEHOLD INCOME OF \$122,000+ IN A 3 MILE RADIUS