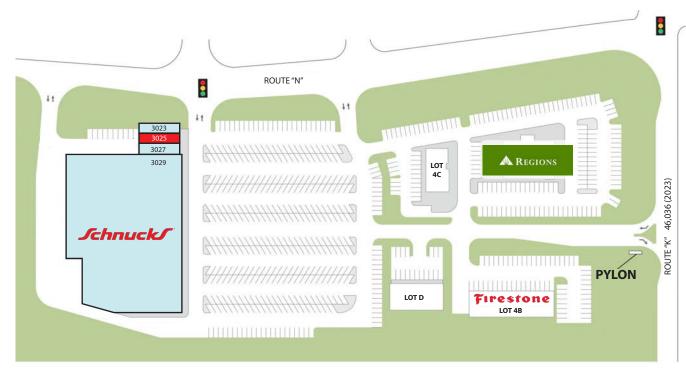

### DARDENNE CROSSING

SITE PLAN

PLEASE CONTACT: ALANA MOYLAN

314.282.9830 (DIRECT) 314.495.5013 (MOBILE) ALANA@L3CORP.NET RICK SPECTOR
314.282.9827 (DIRECT)
314.708.2009 (MOBILE)

RICK@L3CORP.NET

L<sup>3</sup> CORPORATION

| SPACE  | <u>TENANT</u>               | <u>SF</u> |
|--------|-----------------------------|-----------|
| 3023   | PICKLEMAN'S                 | 1,400     |
| 3025   | AVAILABLE 07/01/24          | 1,400     |
| 3027   | FRENCHIE'S MODERN NAIL CARE | 1,297     |
| 3029   | SCHNUCKS                    | 63,333    |
| LOT 4A | REGIONS BANK                | 0         |
| LOT 4B | FIRESTONE                   | 0         |
| LOT 4C | O'FALLON COVENANT           | 0         |
| LOTD   | COOL VENTURES, LLC          | 0         |