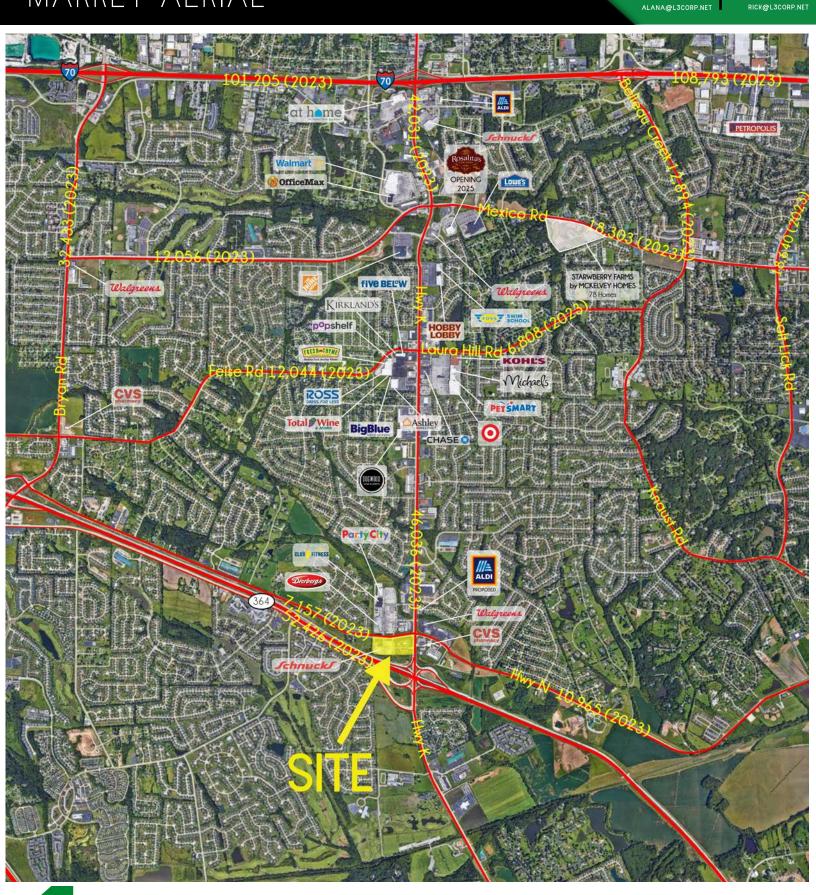

# DARDENNE CROSSING

MARKET AERIAL

PLEASE CONTACT:

ALANA MOYLAN

314.282.9830 (DIRECT)

ALANA@L3CORP.NET

RICK SPECTOR 314.282.9827 (DIRECT) 314.708.2009 (MOBILE)

L<sup>3</sup> CORPORATION

- 1,400 SF COMING AVAILABLE JULY 1st 2024
- AT THE INTERSECTION OF HIGHWAYS' N, K & 364 BOASTING A COMBINED 105,619 VEHICLES PER DAY
- LOCATED IN A HIGH-GROWTH COMMUNITY WHICH HAS HAD A 40% POPULATION INCREASE IN THE LAST DECADE
- ANCHORED BY MARKET DOMINANT GROCER, SCHNUCKS MARKET
- AFFLUENT COMMUNITY WITH AN AVERAGE HOUSEHOLD INCOME OF \$122,000+ IN A 3 MILE RADIUS