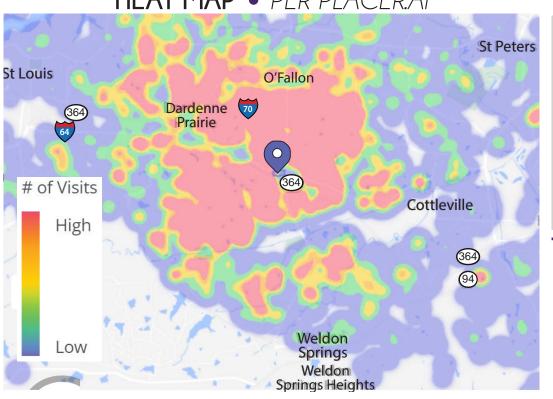

## DARDENNE CROSSING

DEMOGRAPHICS

PLEASE CONTACT:
ALANA MOYLAN

314.282.9830 (DIRECT) 314.495.5013 (MOBILE) ALANA@L3CORP.NET L<sup>3</sup> CORPORATION RICK SPECTOR

314.282.9827 (DIRECT) 314.708.2009 (MOBILE) RICK@L3CORP.NET

GO TO:

SITE PLAN

MARKET AERIAL

VISIT METRICS OCT 1st, 2023 - SEPT 30th, 2024 • DATA PROVIDED BY PLACER

VISITS/YEAR

**VISITORS** 

**VISIT FREQUENCY** 

AVG. DWELL TIME



=



(<u>L</u>)

908.7 K

149.1 K

6.08

26 MIN

#### **HEAT MAP** • PER PLACERAI



#### POPULATION ANALYSIS

| POPULATION    | 2 | <u>1 MILE</u><br>11,271    | 3 MILES<br>82,585    | 5 MILES<br>166,131          |
|---------------|---|----------------------------|----------------------|-----------------------------|
| HOUSEHOLDS    |   | 1 MILE<br>3,634            | 3 MILES<br>27,992    | 5 MILES<br>59,174           |
| AVG HH INCOME |   | <u>1 MILE</u><br>\$130,202 | 3 MILES<br>\$122,836 | <u>5 MILES</u><br>\$115,345 |



VIEW & DOWNLOAD:

PLACER.AI REPORT

**DEMO REPORT** 

The information in this flyer has been obtained from sources believed reliable. While we do not doubt its accuracy, we have not verified it and make no guarantee about it. It is your responsibility to independently confirm its accuracy and completeness. Any projections, opinions, assumptions or est