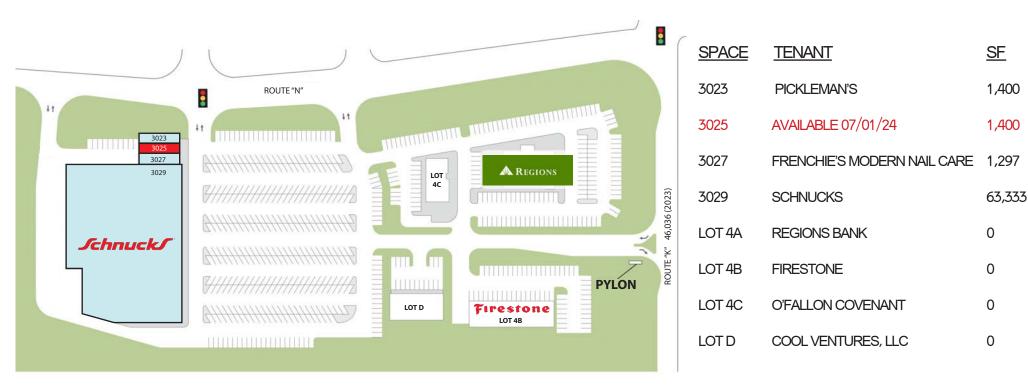

#### SITE PLAN

PLEASE CONTACT:L³ CORPORATIONALANA MOYLANRICK SPECTOR314.282.9830 (DIRECT)314.282.9827 (DIRECT)314.495.5013 (MOBILE)314.708.2009 (MOBILE)ALANA@L3CORP.NETRICK@L3CORP.NET

- 1,400 SF COMING AVAILABLE JULY 1st 2024
- AT THE INTERSECTION OF HIGHWAYS' N, K & 364 BOASTING A COMBINED 105,619 VEHICLES PER DAY
- LOCATED IN A HIGH-GROWTH COMMUNITY WHICH HAS HAD A 40% POPULATION INCREASE IN THE LAST DECADE
- ANCHORED BY MARKET DOMINANT GROCER, SCHNUCKS MARKET
- AFFLUENT COMMUNITY WITH AN AVERAGE HOUSEHOLD INCOME OF \$122,000 + IN A 3 MILE RADIUS