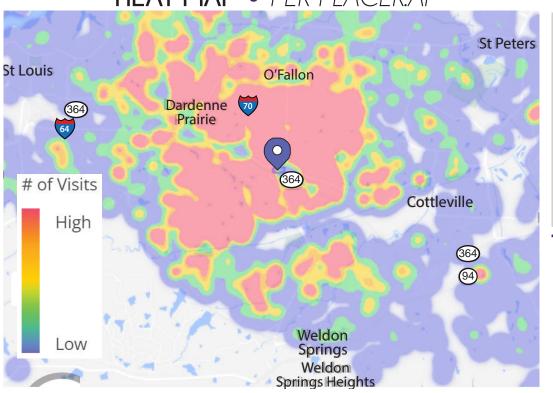

# DARDENNE CROSSING

DEMOGRAPHICS

PLEASE CONTACT: ALANA MOYLAN

314.282.9830 (DIRECT) 314.495.5013 (MOBILE) ALANA@L3CORP.NET L3 CORPORATION RICK SPECTOR

314.282.9827 (DIRECT) 314.708.2009 (MOBILE) RICK@L3CORP.NET

#### GO TO:

SITE PLAN

MARKET AERIAL

### VISIT METRICS JAN 1st, 2024 - DEC 31st, 2024 • DATA PROVIDED BY PLACERAL

**VISITORS** 

VISITS/YEAR







VISIT FREQUENCY

AVG. DWELL TIME

6.14

**26 MIN** 

#### **HEAT MAP** • PER PLACERAI



#### POPULATION ANALYSIS

| POPULATION    | 2 | 1 MILE<br>11,271           | 3 MILES<br>82,585    | 5 MILES<br>166,131   |
|---------------|---|----------------------------|----------------------|----------------------|
| HOUSEHOLDS    |   | 1 MILE<br>3,634            | 3 MILES<br>27,992    | 5 MILES<br>59,174    |
| AVG HH INCOME |   | <u>1 MILE</u><br>\$130,202 | 3 MILES<br>\$122,836 | 5 MILES<br>\$115,345 |



## VIEW & DOWNLOAD:

PLACER.AI REPORT

DEMO REPORT

## DARDENNE CROSSING

SITE PLAN

PLEASE CONTACT: ALANA MOYLAN

314.282.9830 (DIRECT) 314.495.5013 (MOBILE) ALANA@L3CORP.NET RICK SPECTOR
314.282.9827 (DIRECT)
314.708.2009 (MOBILE)

RICK@L3CORP.NET

L<sup>3</sup> CORPORATION



| SPACE  | <u>TENANT</u>               | <u>SF</u> |
|--------|-----------------------------|--------