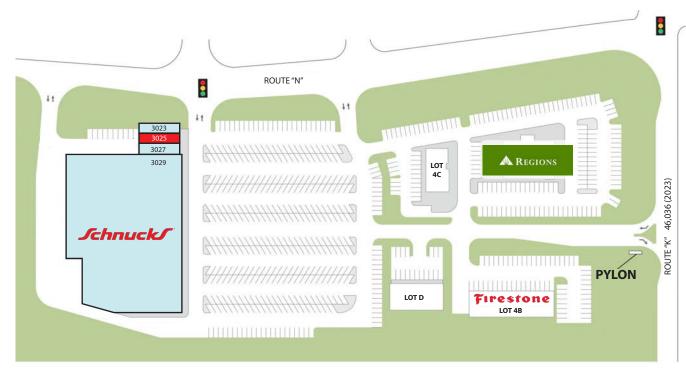

## DARDENNE CROSSING

SITE PLAN

PLEASE CONTACT: ALANA MOYLAN

314.282.9830 (DIRECT) 314.495.5013 (MOBILE) ALANA@L3CORP.NET RICK SPECTOR
314.282.9827 (DIRECT)
314.708.2009 (MOBILE)

RICK@L3CORP.NET

L<sup>3</sup> CORPORATION

| SPACE  | <u>TENANT</u>               | <u>SF</u> |
|--------|-----------------------------|-----------|
| 3023   | PICKLEMAN'S                 | 1,400     |
| 3025   | AVAILABLE 07/01/24          | 1,400     |
| 3027   | FRENCHIE'S MODERN NAIL CARE | 1,297     |
| 3029   | SCHNUCKS                    | 63,333    |
| LOT 4A | REGIONS BANK                | 0         |
| LOT 4B | FIRESTONE                   | 0         |
| LOT 4C | O'FALLON COVENANT           | 0         |
| LOTD   | COOL VENTURES, LLC          | 0         |