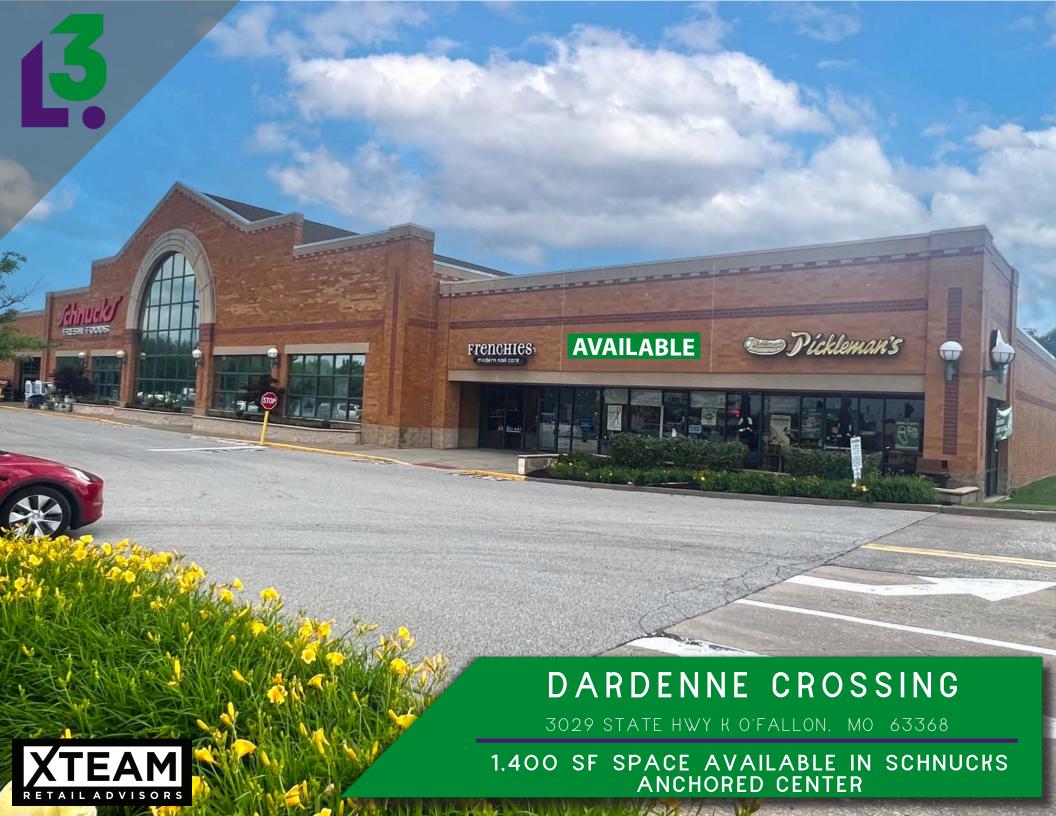

- 1,400 SF COMING AVAILABLE JULY 1st 2024
- AT THE INTERSECTION OF HIGHWAYS' N, K & 364 BOASTING A COMBINED 105,619 VEHICLES PER DAY
- LOCATED IN A HIGH-GROWTH COMMUNITY WHICH HAS HAD A 40% POPULATION INCREASE IN THE LAST DECADE
- ANCHORED BY MARKET DOMINANT GROCER, SCHNUCKS MARKET
- AFFLUENT COMMUNITY WITH AN AVERAGE HOUSEHOLD INCOME OF \$122,000+ IN A 3 MILE RADIUS