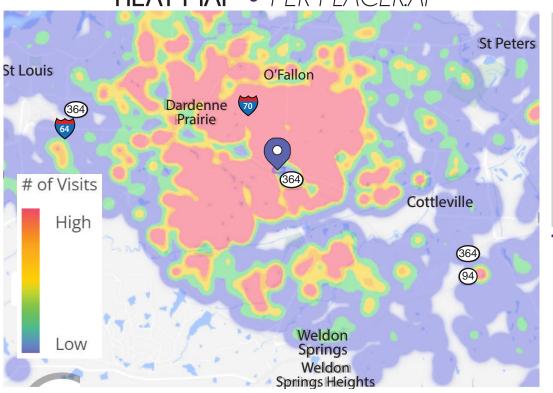

# DARDENNE CROSSING

DEMOGRAPHICS

PLEASE CONTACT: ALANA MOYLAN

314.282.9830 (DIRECT) 314.495.5013 (MOBILE) ALANA@L3CORP.NET L3 CORPORATION RICK SPECTOR

314.282.9827 (DIRECT) 314.708.2009 (MOBILE) RICK@L3CORP.NET

#### GO TO:

SITE PLAN

MARKET AERIAL

### VISIT METRICS JAN 1st, 2024 - DEC 31st, 2024 • DATA PROVIDED BY PLACERAL

**VISITORS** 

VISITS/YEAR







VISIT FREQUENCY

AVG. DWELL TIME

6.14

**26 MIN** 

#### **HEAT MAP** • PER PLACERAI



#### POPULATION ANALYSIS

| POPULATION    | 2 | 1 MILE<br>11,271           | 3 MILES<br>82,585    | 5 MILES<br>166,131   |
|---------------|---|----------------------------|----------------------|----------------------|
| HOUSEHOLDS    |   | 1 MILE<br>3,634            | 3 MILES<br>27,992    | 5 MILES<br>59,174    |
| AVG HH INCOME |   | <u>1 MILE</u><br>\$130,202 | 3 MILES<br>\$122,836 | 5 MILES<br>\$115,345 |



## VIEW & DOWNLOAD:

PLACER.AI REPORT

DEMO REPORT

## DARDENNE CROSSING

SITE PLAN

PLEASE CONTACT: ALANA MOYLAN

314.282.9830 (DIRECT) 314.495.5013 (MOBILE) ALANA@L3CORP.NET RICK SPECTOR
314.282.9827 (DIRECT)

L<sup>3</sup> CORPORATION

314.708.2009 (MOBILE)
RICK@L3CORP.NET



| SPACE  | <u>TENANT</u>               | <u>SF</u> |
|--------|-----------------------------|--------