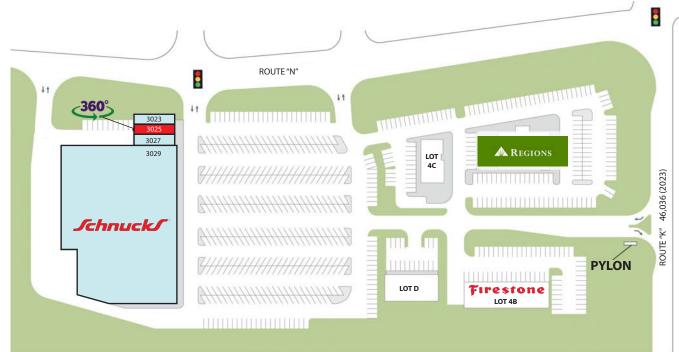

## DARDENNE CROSSING

SITE PLAN

PLEASE CONTACT: ALANA MOYLAN

314.282.9830 (DIRECT) 314.495.5013 (MOBILE) ALANA@L3CORP.NET RICK SPECTOR
314.282.9827 (DIRECT)

L<sup>3</sup> CORPORATION

314.708.2009 (MOBILE)
RICK@L3CORP.NET

| SPACE  | <u>TENANT</u>               | <u>SF</u> |
|--------|-----------------------------|-----------|
| 3023   | PICKLEMAN'S                 | 1,400     |
| 3025   | AVAILABLE                   | 1,400     |
| 3027   | FRENCHIE'S MODERN NAIL CARE | 1,297     |
| 3029   | SCHNUCKS                    | 63,333    |
| LOT 4A | REGIONS BANK                | 0         |
| LOT 4B | FIRESTONE                   | 0         |
| LOT 4C | O'FALLON COVENANT           | 0         |
| LOTD   | COOL VENTURES, LLC          | 0         |