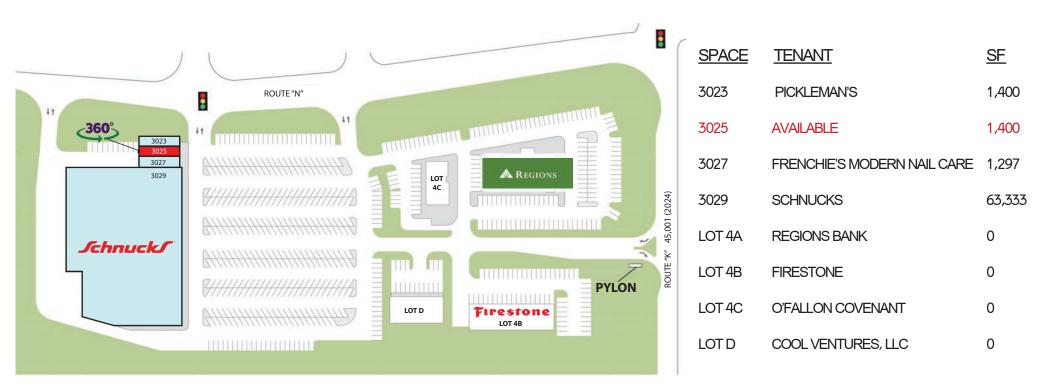

#### SITE PLAN

PLEASE CONTACT:L³ CORPORATIONALANA MOYLANRICK SPECTOR314.282.9830 (DIRECT)314.282.9827 (DIRECT)314.495.5013 (MOBILE)314.708.2009 (MOBILE)ALANA@L3CORP.NETRICK@L3CORP.NET

- AT THE INTERSECTION OF HIGHWAYS' N, K & 364 BOASTING A COMBINED 101,676
  VEHICLES PER DAY
- LOCATED IN A HIGH-GROWTH COMMUNITY WHICH HAS HAD A 40% POPULATION INCREASE IN THE LAST DECADE
- ANCHORED BY MARKET DOMINANT GROCER, SCHNUCKS MARKET
- AFFLUENT COMMUNITY WITH AN AVERAGE HOUSEHOLD INCOME OF \$122,000+ IN A 3 MILE RADIUS