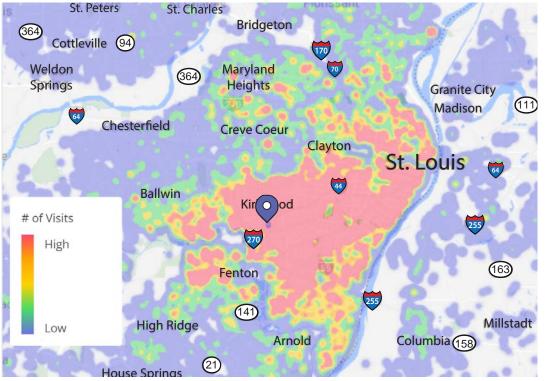

PLEASE CONTACT:

L<sup>3</sup> CORPORATION

314.282.9827 (DIRECT) 314.708.2009 (MOBILE) RICK@L3CORP.NET

#### DEMOGRAPHICS

GO TO:

SITE PLAN

**PICTURES** 

MARKET AERIAL

VISIT METRICS JAN 1<sup>st</sup>, 2023 - DEC 31<sup>st</sup>, 2023 • DATA PROVIDED BY PLACERAI

VISITS/YEAR VISITORS

ITORS VISIT FF

VISIT FREQUENCY AVG. DWELL TIME



6.2 M

1.3 M



4.69



65 MIN

#### **HEAT MAP** • PER PLACERAI



#### POPULATION ANALYSIS

| POPULATION    | 2          | 1 MILE    | 3 MILES                                                              | 5 MILES                                                                       |
|---------------|------------|-----------|----------------------------------------------------------------------|-------------------------------------------------------------------------------|
|               |            | 12,288    | 71,563                                                               | 174,205                                                                       |
| HOUSEHOLDS    |            | 1 MILE    | 3 MILES                                                              | 5 MILES