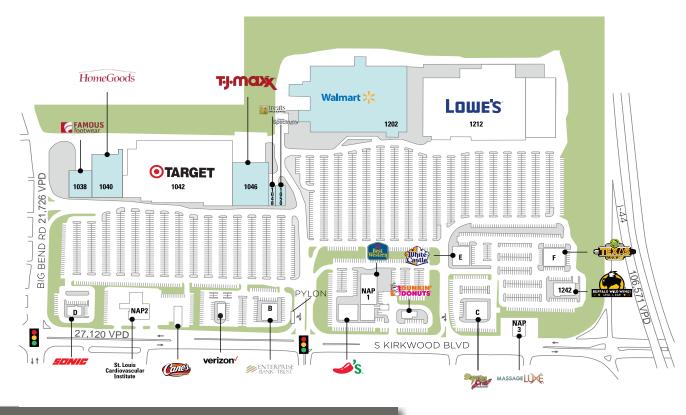

### SITE PLAN

| <u>SPACE</u> | <u>TENANT</u>           | <u>SF</u> |
|--------------|-------------------------|-----------|
| 1038         | FAMOUS FOOTWEAR         | 12,000    |
| 1040         | HOMEGOODS               | 25,000    |
| 1042         | TARGET                  | 0         |
| 1046         | TJ MAXX                 | 30,000    |
| 1048         | TREATS UNLEASHED        | 2,397     |
| 1050         | CHARTER SPECTRUM        | 4,500     |
| 1202         | WALMART                 | 135,806   |
| 1212         | LOWE'S                  | 0         |
| 1242         | BUFFALO WILD WINGS      | 0         |
| В            | ENTERPRISE BANK & TRUST | 0         |
| С            | STORMING CRAB           | 0         |
| D            | SONIC                   | 0         |
| E            | WHITE CASTLE            | 0         |
| F            | TEXAS ROADHOUSE         | 0         |