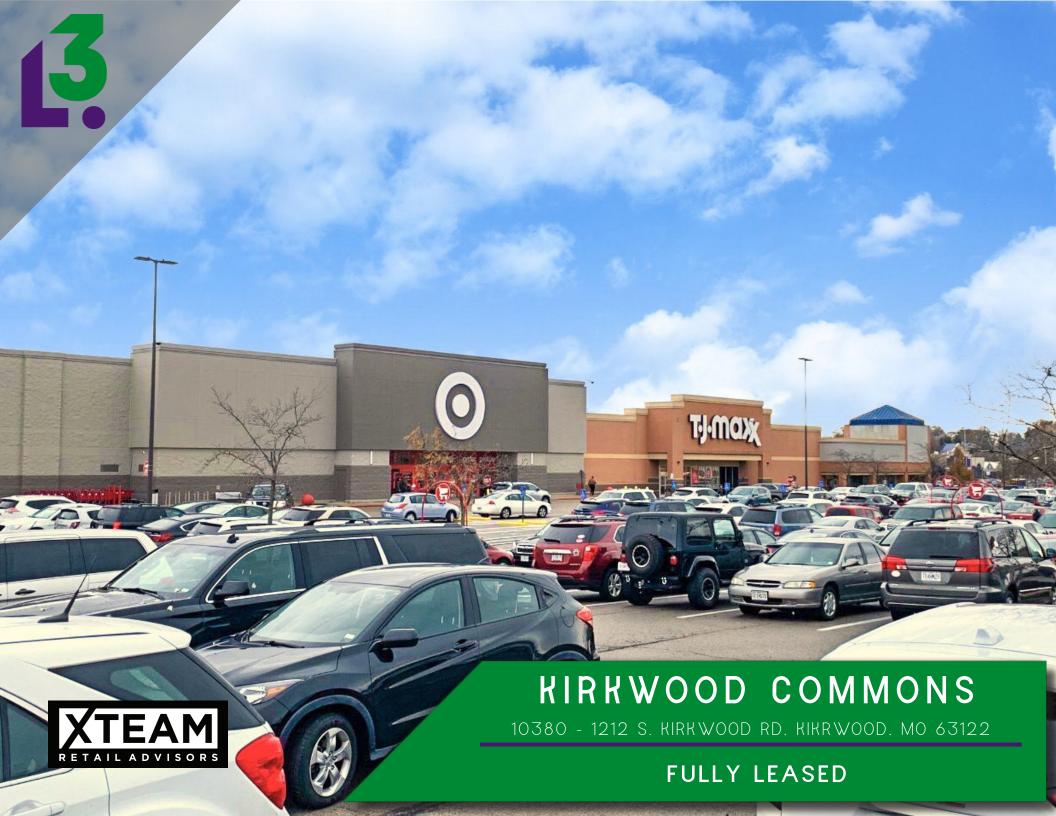

KIRKWOOD COMMONS

- EXCELLENT LOCATION JUST NORTH OF 1-44 WITH 106,000+ VPD
- GREAT VISIBILITY FROM HIGHLY-TRAFFICKED S. KIRKWOOD BLVD WITH 27,000+ VPD
- MARKET DOMINANT POWER CENTER HOSTING STRONG NATIONAL RETAILERS INCLUDING TARGET, LOWE'S, WALMART, T.J. MAXX AND HOMEGOODS

# KIRKWOOD COMMONS

MARKET AERIAL

PLEASE CONTACT:

L<sup>3</sup> CORPORATION RICK SPECTOR

314.282.9827 (DIRECT)
314.708.2009 (MOBILE)
RICK@L3CORP.NET

The information in this flyer has been obtained from sources believed reliable. While we do not doubt its accuracy, we have not verified it and make no guarantee about it. It is your responsibility to independently confirm its accuracy and completeness. Any projections, opinions, assumptions or estimates used are for example only and do not represent the current or future performance of the property. The value of this transaction to you depends on tax and other factors which should be evaluated by your tax, financial and legal advisors. You and your advisors should conduct a careful, independent investigation of the property to determine to your satisfaction the suitability of the property for your needs.