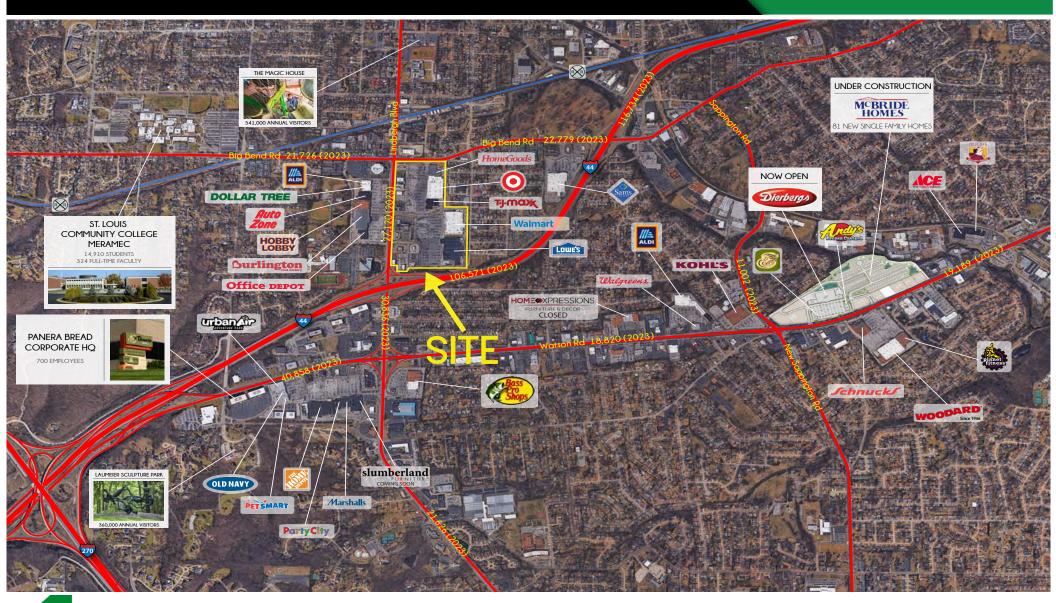

# KIRKWOOD COMMONS

MARKET AERIAL

PLEASE CONTACT:

L<sup>3</sup> CORPORATION RICK SPECTOR

314.282.9827 (DIRECT)
314.708.2009 (MOBILE)
RICK@L3CORP.NET

The information in this flyer has been obtained from sources believed reliable. While we do not doubt its accuracy, we have not verified it and make no guarantee about it. It is your responsibility to independently confirm its accuracy and completeness. Any projections, opinions, assumptions or estimates used are for example only and do not represent the current or future performance of the property. The value of this transaction to you depends on tax and other factors which should be evaluated by your tax, financial and legal advisors. You and your advisors should conduct a careful, independent investigation of the property to determine to your satisfaction the suitability of the property for your needs.

KIRKWOOD COMMONS

- EXCELLENT LOCATION JUST NORTH OF 1-44 WITH 106,000+ VPD
- GREAT VISIBILITY FROM HIGHLY-TRAFFICKED S. KIRKWOOD BLVD WITH 27,000+ VPD
- MARKET DOMINANT POWER CENTER HOSTING STRONG NATIONAL RETAILERS INCLUDING TARGET, LOWE'S, WALMART, T.J. MAXX AND HOMEGOODS