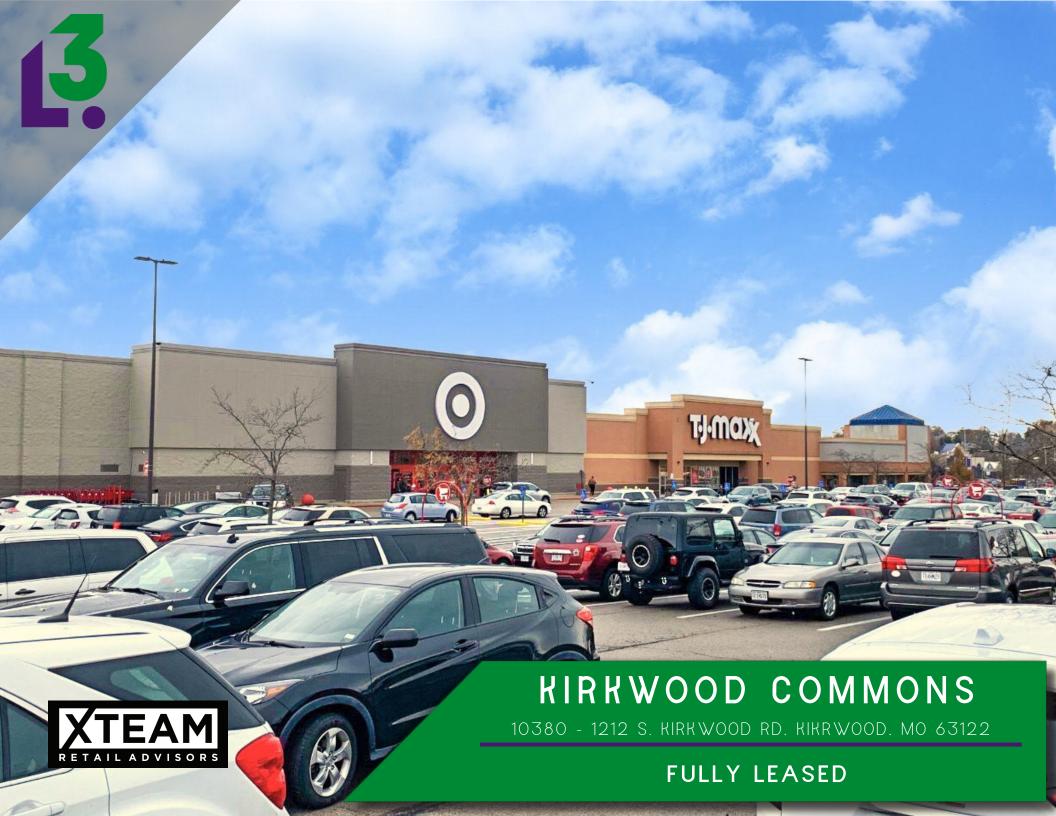

KIRKWOOD COMMONS

- EXCELLENT LOCATION JUST NORTH OF 1-44 WITH 106,000+ VPD
- GREAT VISIBILITY FROM HIGHLY-TRAFFICKED S. KIRKWOOD BLVD WITH 27,000+ VPD
- MARKET DOMINANT POWER CENTER HOSTING STRONG NATIONAL RETAILERS INCLUDING TARGET, LOWE'S, WALMART, T.J. MAXX AND HOMEGOODS

## PICTURES