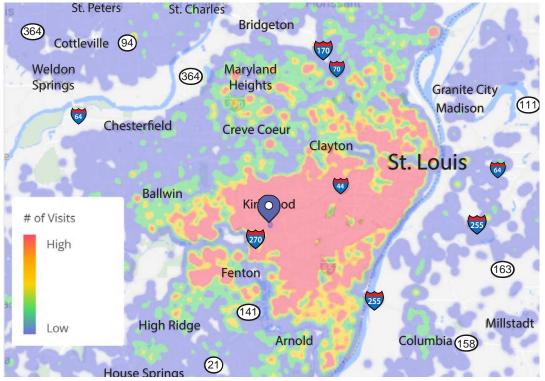

PLEASE CONTACT:

L<sup>3</sup> CORPORATION

AVG. DWELL TIME

314.282.9827 (DIRECT) 314.708.2009 (MOBILE) RICK@L3CORP.NET

#### DEMOGRAPHICS

GO TO:

SITE PLAN

**PICTURES** 

MARKET AERIAL

VISIT METRICS OCT 1<sup>st</sup>, 2023 - SEPT 30<sup>th</sup>, 2024 • DATA PROVIDED BY PLACER

**VISITORS** 



VISITS/YEAR

7.2 M 1.3 M

5.63

VISIT FREQUENCY

41 MIN

#### **HEAT MAP** • PER PLACERAI



#### POPULATION ANALYSIS

| POPULATION    | 9          | 1 MILE    | 3 MILES                                                              | 5 MILES                                                                       |
|---------------|------------|-----------|----------------------------------------------------------------------|-------------------------------------------------------------------------------|
|               |            | 12,288    | 71,563                                                               | 174,205                                                                       |
| HOUSEHOLDS    |            | 1 MILE    | 3 MILES                                                              | 5 MILES