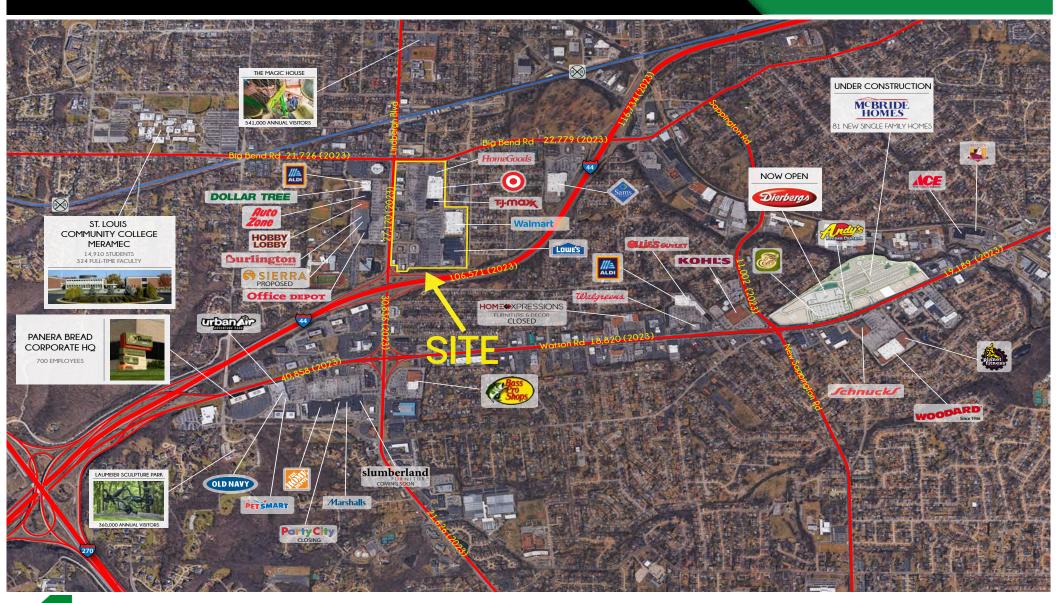

# KIRKWOOD COMMONS

MARKET AERIAL

PLEASE CONTACT:

L<sup>3</sup> CORPORATION RICK SPECTOR

314.282.9827 (DIRECT)
314.708.2009 (MOBILE)
RICK@L3CORP.NET

The information in this flyer has been obtained from sources believed reliable. While we do not doubt its accuracy, we have not verified it and make no guarantee about it. It is your responsibility to independently confirm its accuracy and completeness. Any projections, opinions, assumptions or estimates used are for example only and do not represent the current or future performance of the property. The value of this transaction to you depends on tax and other factors which should be evaluated by your tax, financial and legal advisors. You and your advisors should conduct a careful, independent investigation of the property to determine to your satisfaction the suitability of the property for your needs.

KIRKWOOD COMMONS

- EXCELLENT LOCATION JUST NORTH OF 1-44 WITH 106,000+ VPD
- GREAT VISIBILITY FROM HIGHLY-TRAFFICKED S. KIRKWOOD BLVD WITH 27,000+ VPD
- MARKET DOMINANT POWER CENTER HOSTING STRONG NATIONAL RETAILERS INCLUDING TARGET, LOWE'S, WALMART, T.J. MAXX AND HOMEGOODS