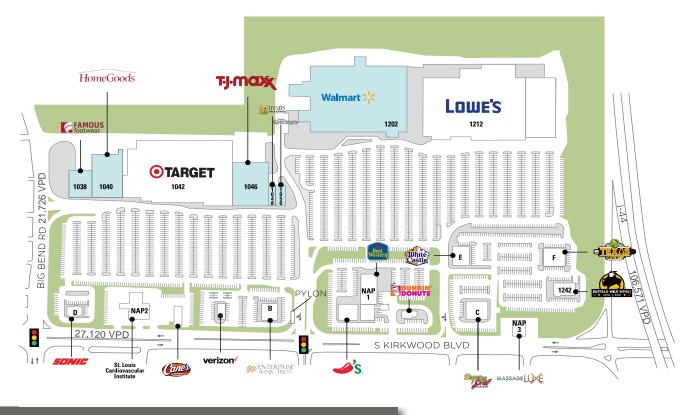

## SITE PLAN

| <u>SPACE</u> | <u>TENANT</u>           | <u>SF</u> |
|--------------|-------------------------|-----------|
| 1038         | FAMOUS FOOTWEAR         | 12,000    |
| 1040         | HOMEGOODS               | 25,000    |
| 1042         | TARGET                  | 0         |
| 1046         | TJ MAXX                 | 30,000    |
| 1048         | TREATS UNLEASHED        | 2,397     |
| 1050         | CHARTER SPECTRUM        | 4,500     |
| 1202         | WALMART                 | 135,806   |
| 1212         | LOWE'S                  | 0         |
| 1242         | BUFFALO WILD WINGS      | 0         |
| В            | ENTERPRISE BANK & TRUST | 0         |
| С            | STORMING CRAB           | 0         |
| D            | SONIC                   | 0         |
| E            | WHITE CASTLE            | 0         |
| F            | TEXAS ROADHOUSE         | 0         |