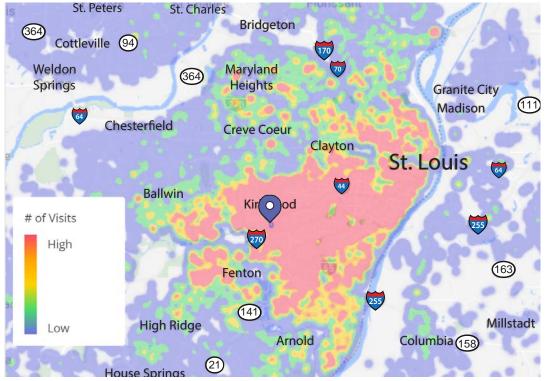

### DEMOGRAPHICS

GO TO:

SITE PLAN

**PICTURES** 

MARKET AERIAL

VISIT METRICS JAN 1<sup>st</sup>, 2024 - DEC 31<sup>st</sup>, 2024 • DATA PROVIDED BY PLACERAL

VISITS/YEAR VISITORS

VISIT FREQUENCY

AVG. DWELL TIME

7.3 M

1.4 M

5.4

**41 MIN** 

#### **HEAT MAP** • PER PLACERAI