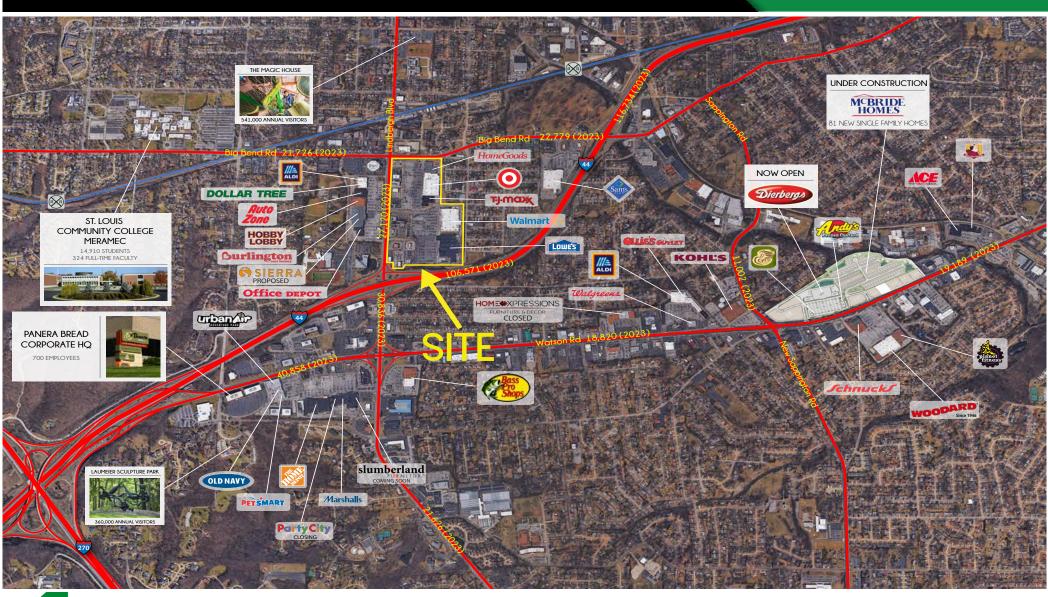

# KIRKWOOD COMMONS

MARKET AERIAL

PLEASE CONTACT:

L<sup>3</sup> CORPORATION RICK SPECTOR

314.282.9827 (DIRECT) 314.708.2009 (MOBILE) RICK@L3CORP.NET

The information in this flyer has been obtained from sources believed reliable. While we do not doubt its accuracy, we have not verified it and make no guarantee about it. It is your responsibility to independently confirm its accuracy and completeness. Any projections, opinions, assumptions or estimates used are for example only and do not represent the current or future performance of the property. The value of this transaction to you depends on tax and other factors which should be evaluated by your tax, financial and legal advisors. You and your advisors should conduct a careful, independent investigation of the property to determine to your satisfaction the suitability of the property for your needs.

KIRKWOOD COMMONS

- EXCELLENT LOCATION JUST NORTH OF 1-44 WITH 106,000+ VPD
- GREAT VISIBILITY FROM HIGHLY-TRAFFICKED S. KIRKWOOD BLVD WITH 27,000+ VPD
- MARKET DOMINANT POWER CENTER HOSTING STRONG NATIONAL RETAILERS INCLUDING TARGET, LOWE'S, WALMART, T.J. MAXX AND HOMEGOODS