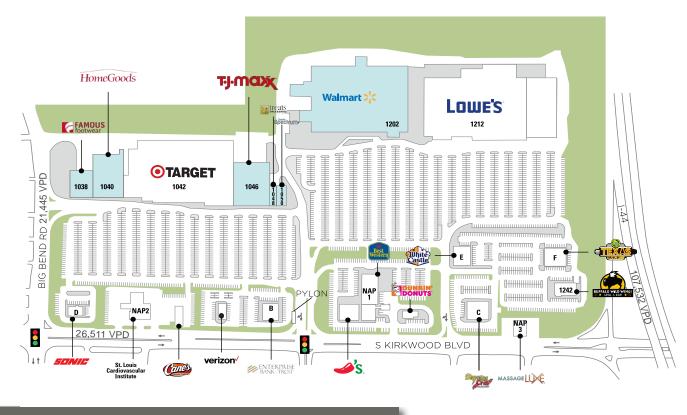

# SITE PLAN

| <u>SPACE</u> | <u>TENANT</u>           | <u>SF</u> |
|--------------|-------------------------|-----------|
| 1038         | FAMOUS FOOTWEAR         | 12,000    |
| 1040         | HOMEGOODS               | 25,000    |
| 1042         | TARGET                  | 0         |
| 1046         | TJ MAXX                 | 30,000    |
| 1048         | TREATS UNLEASHED        | 2,397     |
| 1050         | CHARTER SPECTRUM        | 4,500     |
| 1202         | WALMART                 | 135,806   |
| 1212         | LOWE'S                  | 0         |
| 1242         | BUFFALO WILD WINGS      | 0         |
| В            | ENTERPRISE BANK & TRUST | 0         |
| С            | STORMING CRAB           | 0         |
| D            | SONIC                   | 0         |
| E            | WHITE CASTLE            | 0         |
| F            | TEXAS ROADHOUSE         | 0         |