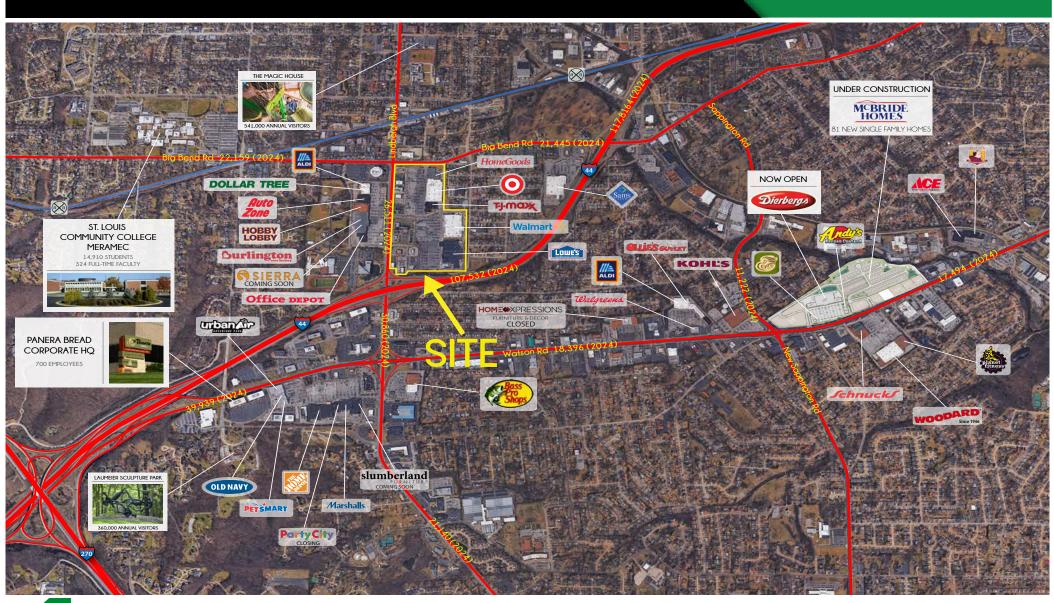

# KIRKWOOD COMMONS

MARKET AERIAL

PLEASE CONTACT:

L<sup>3</sup> CORPORATION RICK SPECTOR

314.282.9827 (DIRECT)
314.708.2009 (MOBILE)
RICK@L3CORP.NET

The information in this flyer has been obtained from sources believed reliable. While we do not doubt its accuracy, we have not verified it and make no guarantee about it. It is your responsibility to independently confirm its accuracy and completeness. Any projections, opinions, assumptions or estimates used are for example only and do not represent the current or future performance of the property. The value of this transaction to you depends on tax and other factors which should be evaluated by your tax, financial and legal advisors. You and your advisors should conduct a careful, independent investigation of the property to determine to your satisfaction the suitability of the property for your needs.

KIRKWOOD COMMONS

- EXCELLENT LOCATION JUST NORTH OF 1-44 WITH 106,000+ VPD
- GREAT VISIBILITY FROM HIGHLY-TRAFFICKED S. KIRKWOOD BLVD WITH 26,000+ VPD
- MARKET DOMINANT POWER CENTER HOSTING STRONG NATIONAL RETAILERS INCLUDING TARGET, LOWE'S, WALMART, T.J. MAXX AND HOMEGOODS