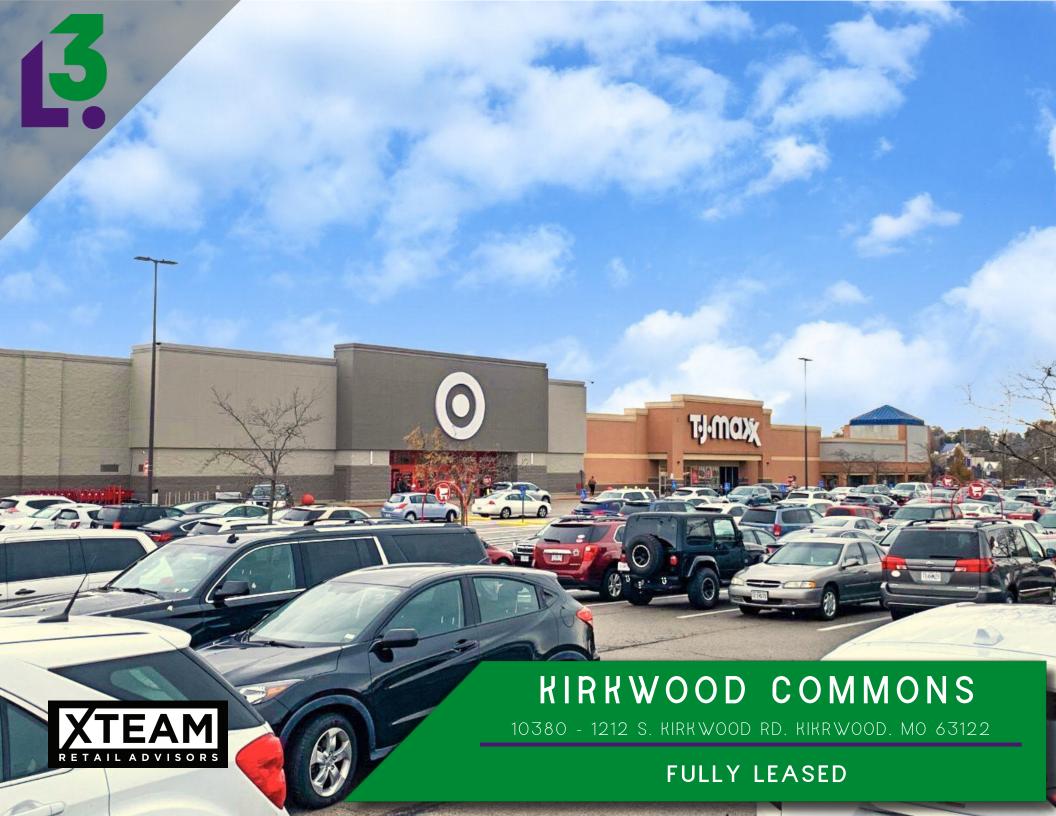

KIRKWOOD COMMONS

- EXCELLENT LOCATION JUST NORTH OF 1-44 WITH 106,000+ VPD
- GREAT VISIBILITY FROM HIGHLY-TRAFFICKED S. KIRKWOOD BLVD WITH 26,000+ VPD
- MARKET DOMINANT POWER CENTER HOSTING STRONG NATIONAL RETAILERS INCLUDING TARGET, LOWE'S, WALMART, T.J. MAXX AND HOMEGOODS