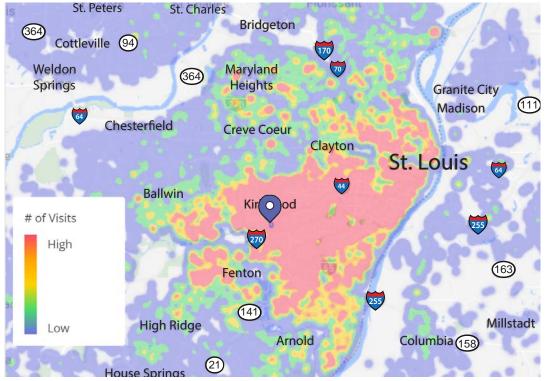

PLEASE CONTACT:

L<sup>3</sup> CORPORATION RICK SPECTOR

314.282.9827 (DIRECT) 314.708.2009 (MOBILE) RICK@L3CORP.NET

## DEMOGRAPHICS

GO TO:

SITE PLAN

**PICTURES** 

MARKET AERIAL

VISIT METRICS JAN 1<sup>st</sup>, 2024 - DEC 31<sup>st</sup>, 2024 • DATA PROVIDED BY PLACERAL

VISITS/YEAR VISITORS

VISIT FREQUENCY

AVG. DWELL TIME









7.3 M

1.4 M

5.4

**41 MIN** 

### **HEAT MAP** • PER PLACERAI



### POPULATION ANALYSIS

| POPULATION    | 2          | 1 MILE    | 3 MILES                                                              | 5 MILES                                                                       |
|---------------|------------|-----------|----------------------------------------------------------------------|-------------------------------------------------------------------------------|
|               |            | 12,288    | 71,563                                                               | 174,205                                                                       |
| HOUSEHOLDS    |            | 1 MILE    | 3 MILES                                                              | 5 MILES