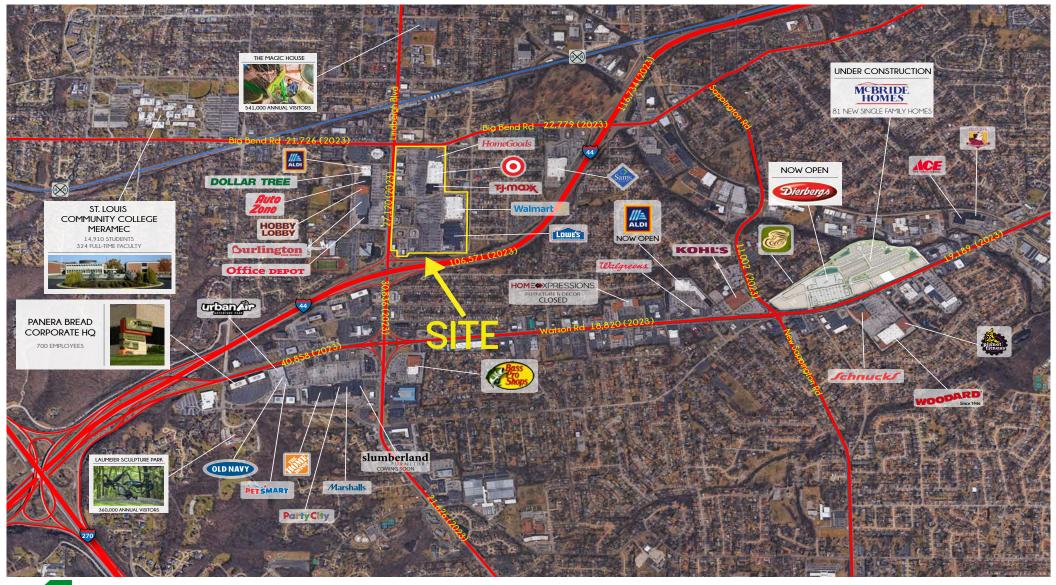

#### MARKET AERIAL

PLEASE CONTACT:

L<sup>3</sup> CORPORATION RICK SPECTOR

314.282.9827 (DIRECT) 314.708.2009 (MOBILE)

RICK@L3CORP.NET

Commercial Real Estate

The information in this flyer has been obtained from sources believed reliable. While we do not doubt its accuracy, we have not verified it and make no guarantee about it. It is your responsibility to independently confirm its accuracy and completeness. Any projections, opinions, assumptions or estimates used are for example only and do not represent the current or future performance of the property. The value of this transaction to you depends on tax and other factors which should be evaluated by your tax, financial and legal advisors. You and your advisors should conduct a careful, independent investigation of the property to determine to your satisfaction the suitability of the property for your needs.

- EXCELLENT LOCATION JUST NORTH OF 1-44 WITH 106,000+ VPD
- GREAT VISIBILITY FROM HIGHLY-TRAFFICKED S. KIRKWOOD BLVD WITH 27,000+ VPD
- MARKET DOMINANT POWER CENTER HOSTING STRONG NATIONAL RETAILERS INCLUDING TARGET, LOWE'S, WALMART, T.J. MAXX AND HOMEGOODS