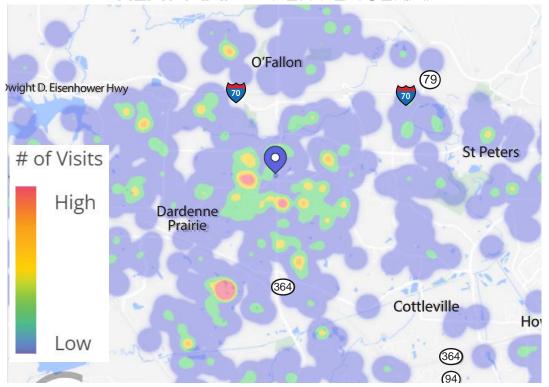

DEMOGRAPHICS

PLEASE CONTACT:
ALANA MOYLAN

314.282.9830 (DIRECT) 314.495.5013 (MOBILE) ALANA@L3CORP.NET L<sup>3</sup> CORPORATION KYLE STEINER

314.282.9835 (DIRECT) 314.313.6323 (MOBILE) KYLE@L3CORP.NET

GO TO:

SITE PLAN

MARKET AERIAL

VISIT METRICS JULY 1st, 2023 - JUNE 30th, 2024 • DATA PROVIDED BY PLACERAI

VISITS/YEAR

**VISITORS** 

VISIT FREQUENCY

AVG. DWELL TIME



87.4K

43.2 K



2.06



**31 MIN** 

### **HEAT MAP** • PER PLACERAI



#### POPULATION ANALYSIS

| POPULATION    | 2 | 1 MILE<br>13,422          | 3 MILES<br>88,661    | <u>5 MILES</u><br>171,057   |
|---------------|---|---------------------------|----------------------|-----------------------------|
| HOUSEHOLDS    |   | <u>1 MILE</u><br>4,911    | 3 MILES<br>32,593    | 5 MILES<br>63,879           |
| AVG HH INCOME |   | <u>1 MILE</u><br>\$95,072 | 3 MILES<br>\$108,283 | <u>5 MILES</u><br>\$110,358 |



VIEW & DOWNLOAD:

PLACER.AI REPORT

DEMO REPORT

SITE PLAN

PLEASE CONTACT:
ALANA MOYLAN

314.282.9830 (DIRECT) 314.495.5013 (MOBILE) ALANA@L3CORP.NET L<sup>3</sup> CORPORATION KYLE STEINER

314.282.9835 (DIRECT) 314.313.6323 (MOBILE) KYLE@L3CORP.NET



- FLEXIBLE SPACES

  AVAILABLE UP TO 5,100 SF
- PROMINENT FACADE
   RENOVATION FRONT FACING BUSTLING