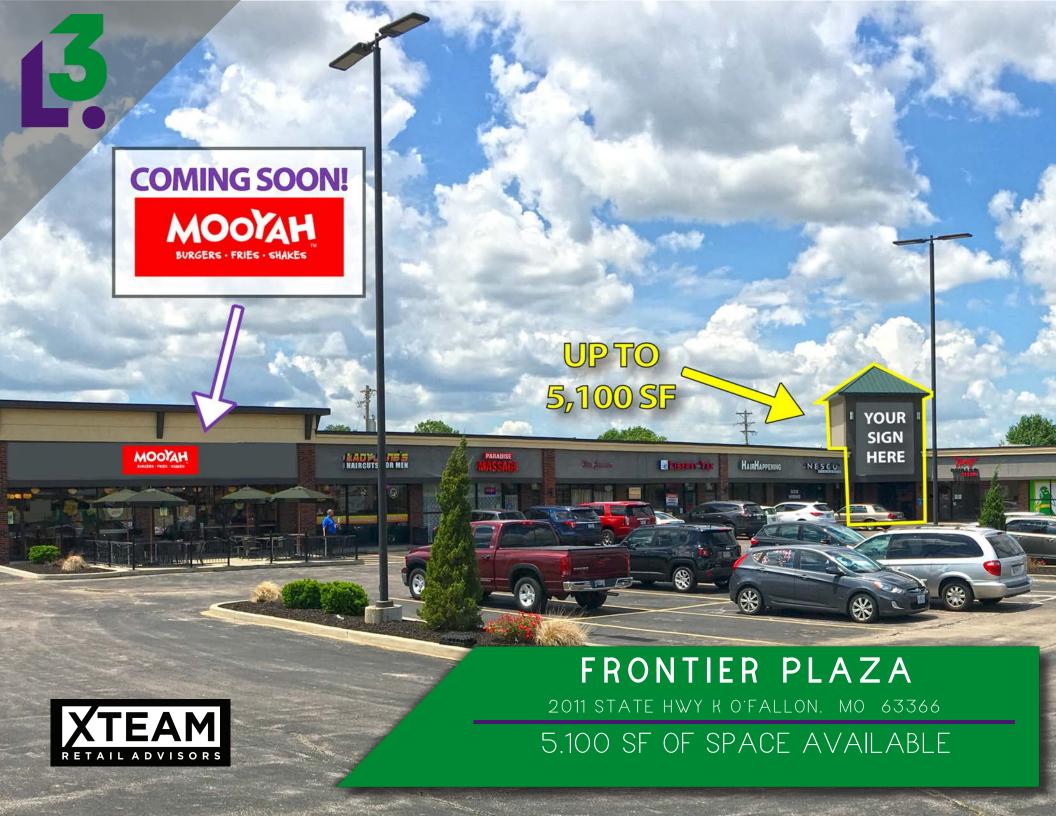

- FLEXIBLE SPACES

  AVAILABLE UP TO 5,100 SF
- PROMINENT FACADE
   RENOVATION FRONT FACING BUSTLING
   HIGHWAY K NEAR FIESE
   ROAD AND HIGHWAY K
   INTERSECTION
- VISIBILITY TO OVER 46,000
   VPD
- BUILDING AND PYLON
   SIGNAGE OPPORTUNITIES