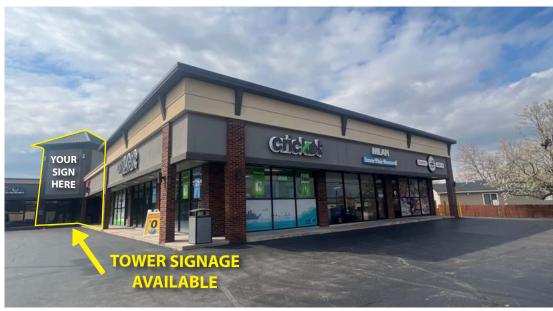

- FLEXIBLE SPACES

  AVAILABLE UP TO 5,100 SF
- PROMINENT FACADE
   RENOVATION FRONT FACING BUSTLING
   HIGHWAY K NEAR FIESE
   ROAD AND HIGHWAY K
   INTERSECTION
- VISIBILITY TO OVER 46,000
   VPD
- BUILDING AND PYLON
   SIGNAGE OPPORTUNITIES