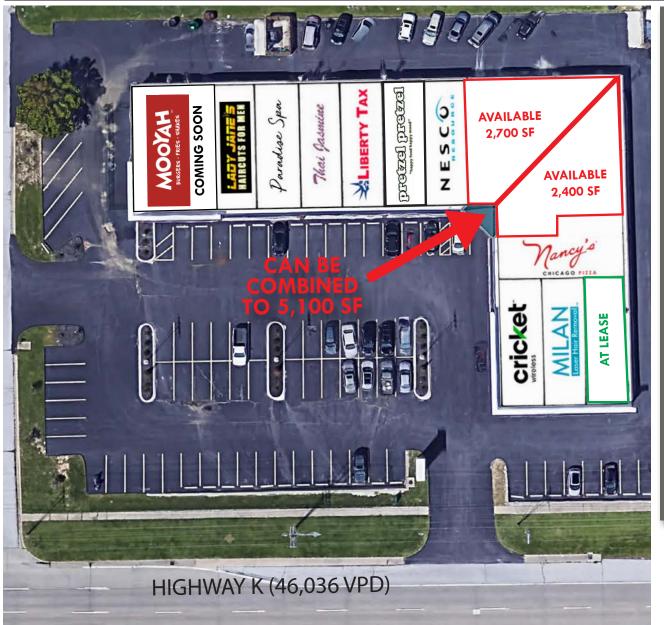

- FLEXIBLE SPACES

  AVAILABLE UP TO 5,100 SF
- PROMINENT FACADE
   RENOVATION FRONT FACING BUSTLING
   HIGHWAY K NEAR FIESE
   ROAD AND HIGHWAY K
   INTERSECTION
- VISIBILITY TO OVER 46,000
   VPD
- BUILDING AND PYLON
   SIGNAGE OPPORTUNITIES