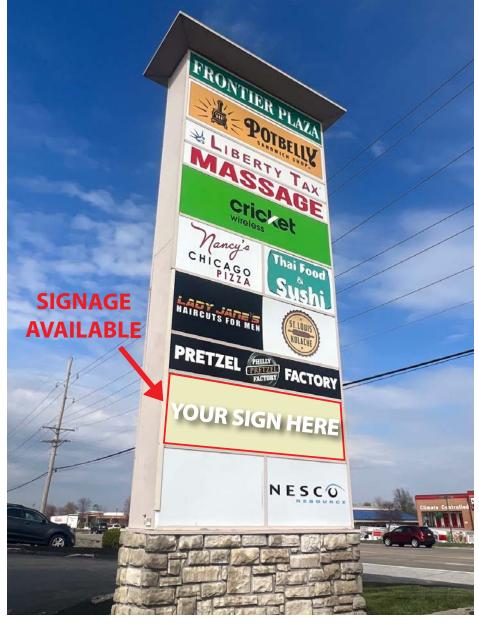

- FLEXIBLE SPACES

  AVAILABLE UP TO 5,100 SF
- PROMINENT FACADE
   RENOVATION FRONT FACING BUSTLING
   HIGHWAY K NEAR FIESE
   ROAD AND HIGHWAY K
   INTERSECTION
- VISIBILITY TO OVER 46,000
   VPD
- BUILDING AND PYLON
   SIGNAGE OPPORTUNITIES

PHOTOS

PLEASE CONTACT:

ALANA MOYLAN

314.282.9830 (DIRECT) 314.495.5013 (MOBILE) ALANA@L3CORP.NET L<sup>3</sup> CORPORATION KYLE STEINER

314.282.9835 (DIRECT) 314.313.6323 (MOBILE) KYLE@L3CORP.NET

MARKET AERIAL