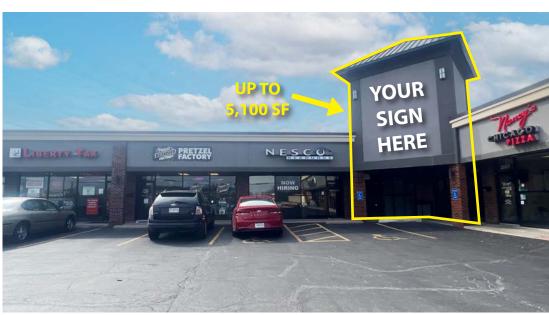

- FLEXIBLE SPACES

  AVAILABLE UP TO 5,100 SF
- PROMINENT FACADE
   RENOVATION FRONT FACING BUSTLING
   HIGHWAY K NEAR FIESE
   ROAD AND HIGHWAY K
   INTERSECTION
- VISIBILITY TO OVER 46,000
   VPD
- BUILDING AND PYLON
   SIGNAGE OPPORTUNITIES

PHOTOS

PLEASE CONTACT:

ALANA MOYLAN

314.282.9830 (DIRECT) 314.495.5013 (MOBILE) ALANA@L3CORP.NET L<sup>3</sup> CORPORATION KYLE STEINER

314.282.9835 (DIRECT) 314.313.6323 (MOBILE) KYLE@L3CORP.NET

MARKET AERIAL