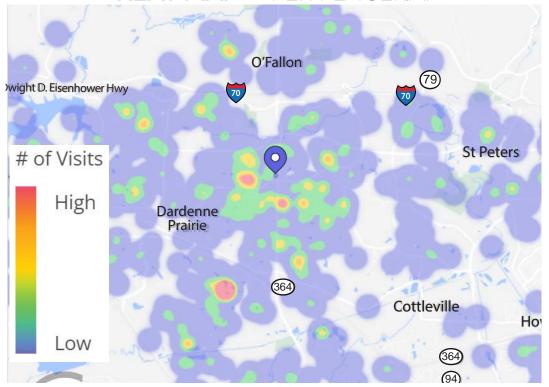

DEMOGRAPHICS

PLEASE CONTACT:
ALANA MOYLAN

314.282.9830 (DIRECT) 314.495.5013 (MOBILE) ALANA@L3CORP.NET L<sup>3</sup> CORPORATION KYLE STEINER

314.282.9835 (DIRECT) 314.313.6323 (MOBILE) KYLE@L3CORP.NET

GO TO:

SITE PLAN

MARKET AERIAL

VISIT METRICS JULY 1st, 2023 - JUNE 30th, 2024 • DATA PROVIDED BY PLACERAI

VISITS/YEAR

**VISITORS** 

VISIT FREQUENCY

AVG. DWELL TIME



87.4K

43.2 K



2.06



**31 MIN** 

### **HEAT MAP** • PER PLACERAI



#### POPULATION ANALYSIS

| POPULATION    | 2 | 1 MILE<br>13,422          | 3 MILES<br>88,661    | <u>5 MILES</u><br>171,057   |
|---------------|---|---------------------------|----------------------|-----------------------------|
| HOUSEHOLDS    |   | <u>1 MILE</u><br>4,911    | 3 MILES<br>32,593    | 5 MILES<br>63,879           |
| AVG HH INCOME |   | <u>1 MILE</u><br>\$95,072 | 3 MILES<br>\$108,283 | <u>5 MILES</u><br>\$110,358 |



VIEW & DOWNLOAD:

PLACER.AI REPORT

DEMO REPORT

SITE PLAN

PLEASE CONTACT:
ALANA MOYLAN

314.282.9830 (DIRECT) 314.495.5013 (MOBILE) ALANA@L3CORP.NET L<sup>3</sup> CORPORATION KYLE STEINER

314.282.9835 (DIRECT) 314.313.6323 (MOBILE) KYLE@L3CORP.NET



- FLEXIBLE SPACES
   AVAILABLE UP TO 5,100 SF
- PROMINENT FACADE
   RENOVATION FRONT FACING BUSTLING