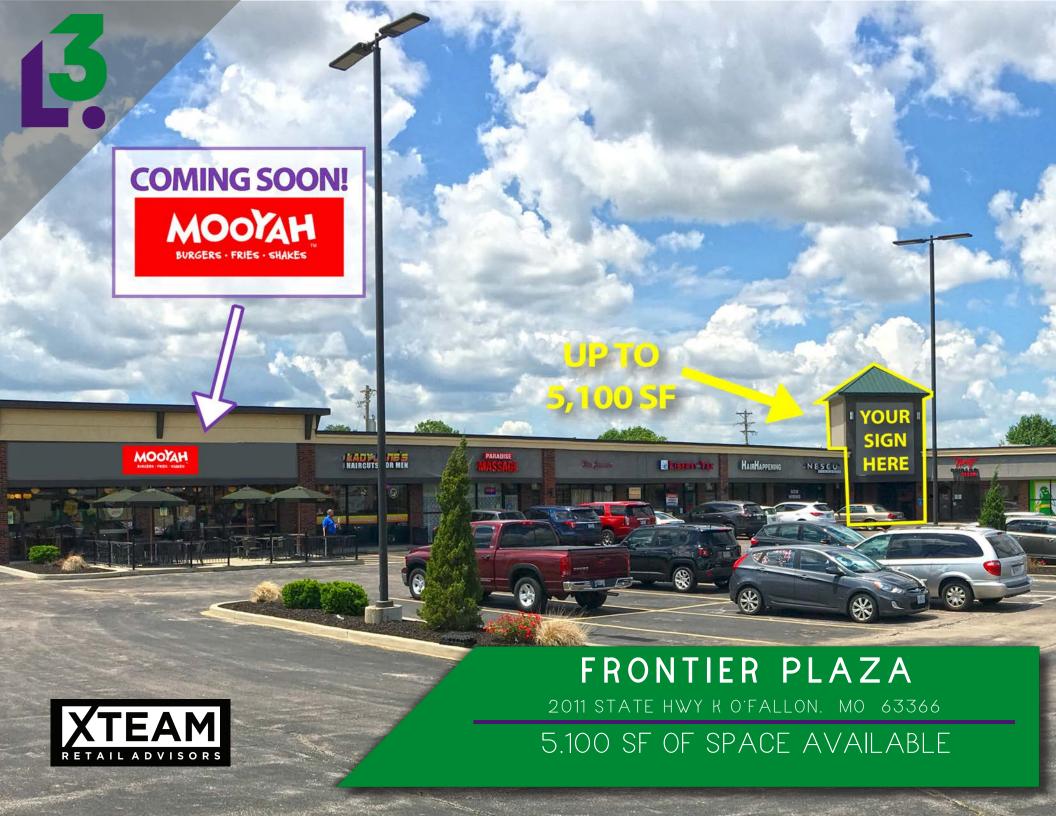

- FLEXIBLE SPACES
   AVAILABLE UP TO 5,100 SF
- PROMINENT FACADE
   RENOVATION FRONT FACING BUSTLING
   HIGHWAY K NEAR FIESE
   ROAD AND HIGHWAY K
   INTERSECTION
- VISIBILITY TO OVER 46,000
   VPD
- BUILDING AND PYLON
   SIGNAGE OPPORTUNITIES

PHOTOS

PLEASE CONTACT:

ALANA MOYLAN
314.282.9830 (DIRECT)

314.495.5013 (MOBILE)
ALANA@L3CORP.NET

L<sup>3</sup> CORPORATION KYLE STEINER

314.282.9835 (DIRECT) 314.313.6323 (MOBILE) KYLE@L3CORP.NET

MARKET AERIAL