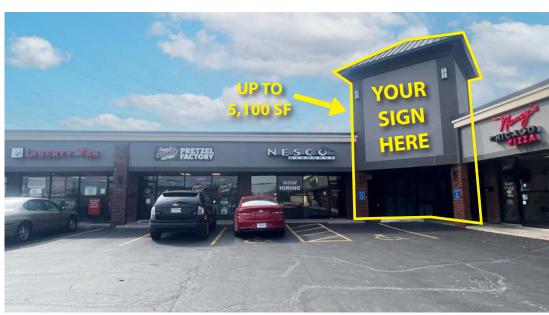

- FLEXIBLE SPACES
   AVAILABLE UP TO 5,100 SF
- PROMINENT FACADE
   RENOVATION FRONT FACING BUSTLING
   HIGHWAY K NEAR FIESE
   ROAD AND HIGHWAY K
   INTERSECTION
- VISIBILITY TO OVER 46,000
   VPD
- BUILDING AND PYLON
   SIGNAGE OPPORTUNITIES

PHOTOS

PLEASE CONTACT:

ALANA MOYLAN
314.282.9830 (DIRECT)

314.495.5013 (MOBILE)
ALANA@L3CORP.NET

L<sup>3</sup> CORPORATION KYLE STEINER

314.282.9835 (DIRECT) 314.313.6323 (MOBILE) KYLE@L3CORP.NET

MARKET AERIAL