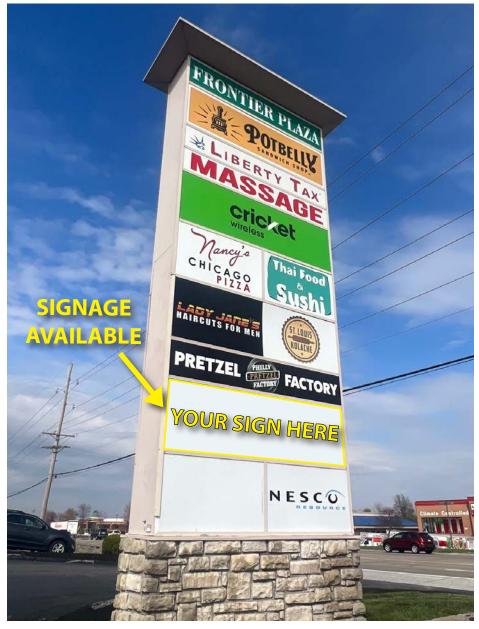

- FLEXIBLE SPACES
   AVAILABLE UP TO 5,100 SF
- PROMINENT FACADE
   RENOVATION FRONT FACING BUSTLING
   HIGHWAY K NEAR FIESE
   ROAD AND HIGHWAY K
   INTERSECTION
- VISIBILITY TO OVER 46,000
   VPD
- BUILDING AND PYLON
   SIGNAGE OPPORTUNITIES