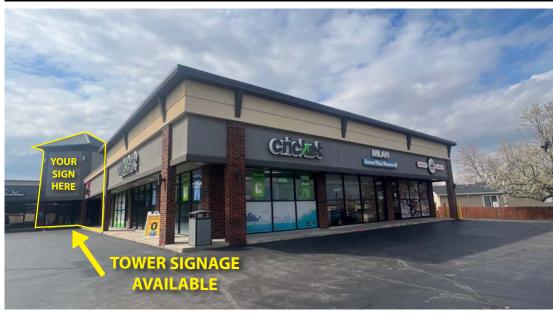

- FLEXIBLE SPACES
   AVAILABLE UP TO 5,100 SF
- PROMINENT FACADE
   RENOVATION FRONT FACING BUSTLING
   HIGHWAY K NEAR FIESE
   ROAD AND HIGHWAY K
   INTERSECTION
- VISIBILITY TO OVER 46,000
   VPD
- BUILDING AND PYLON
   SIGNAGE OPPORTUNITIES