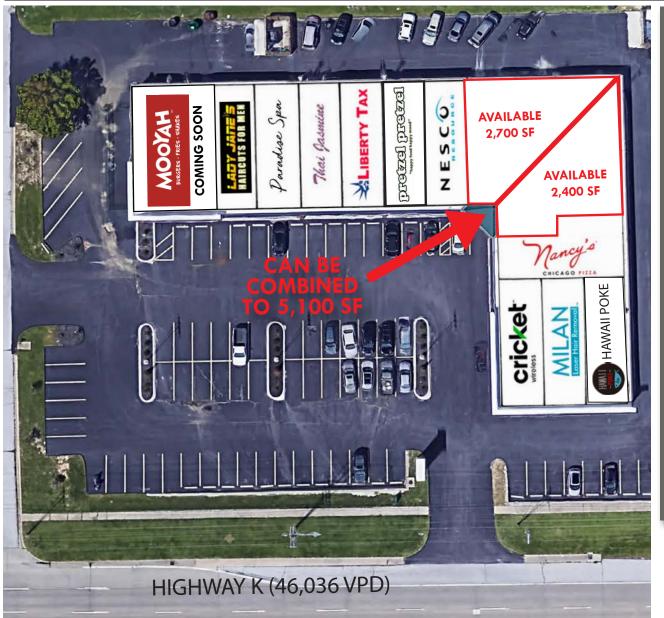

- FLEXIBLE SPACES
   AVAILABLE UP TO 5,100 SF
- PROMINENT FACADE
   RENOVATION FRONT FACING BUSTLING
   HIGHWAY K NEAR FIESE
   ROAD AND HIGHWAY K
   INTERSECTION
- VISIBILITY TO OVER 46,000
   VPD
- BUILDING AND PYLON
   SIGNAGE OPPORTUNITIES