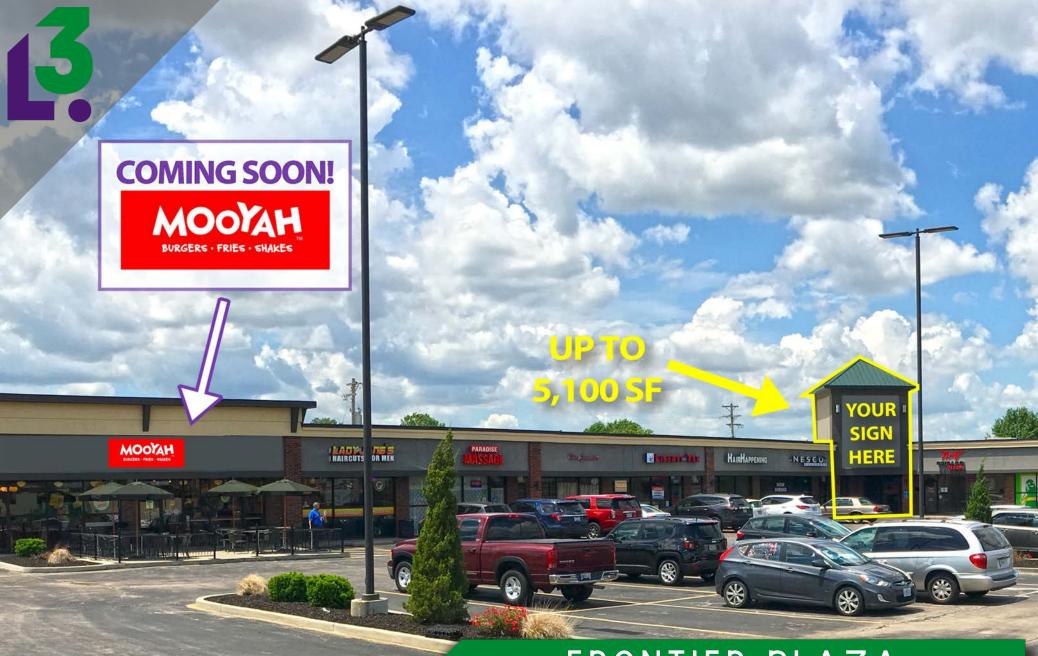

FRONTIER PLAZA 2011 STATE HWY K O'FALLON. MO 63366 5.100 SF OF SPACE AVAILABLE

5.100 S

**FLEXIBLE SPACES** AVAILABLE UP TO 5,100 SF **PROMINENT FACADE RENOVATION FRONT-**FACING BUSTLING HIGHWAY K NEAR FIESE ROAD AND HIGHWAY K **INTERSECTION** 

- VISIBILITY TO OVER 46,000 VPD
- BUILDING AND PYLON SIGNAGE OPPORTUNITIES