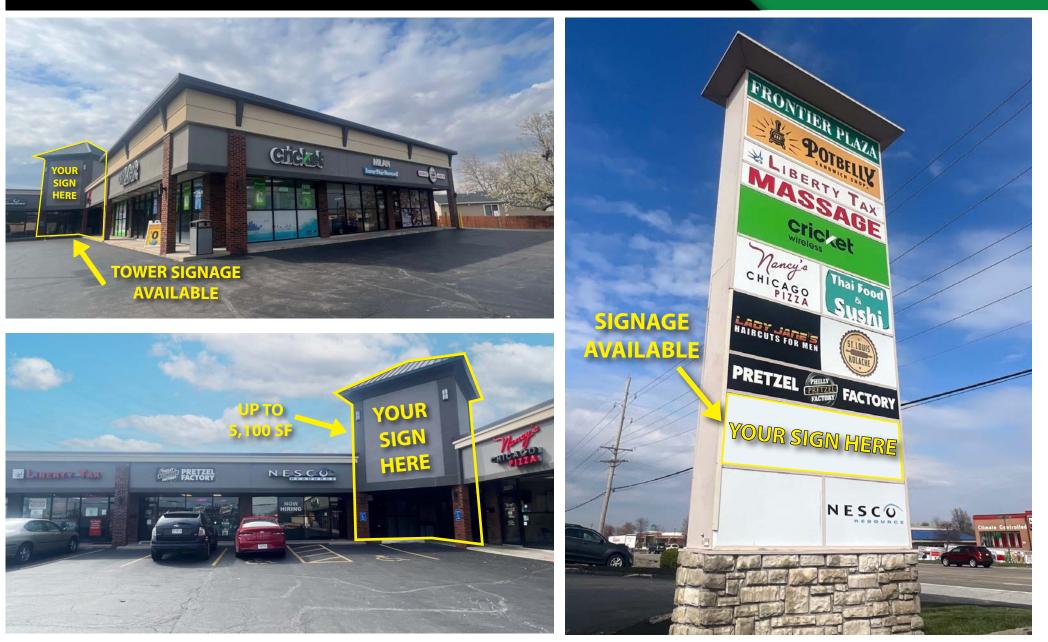

#### PHOTOS

PLEASE CONTACT: L ALANA MOYLAN 314.282.9830 (DIRECT) 314.495.5013 (MOBILE) ALANA@L3CORP.NET

L<sup>3</sup> CORPORATION KYLE STEINER 314.282.9835 (DIRECT) 314.313.6323 (MOBILE) KYLE@L3CORP.NET

**FLEXIBLE SPACES** AVAILABLE UP TO 5,100 SF **PROMINENT FACADE RENOVATION FRONT-**FACING BUSTLING HIGHWAY K NEAR FIESE ROAD AND HIGHWAY K **INTERSECTION** 

- VISIBILITY TO OVER 46,000 VPD
- BUILDING AND PYLON SIGNAGE OPPORTUNITIES