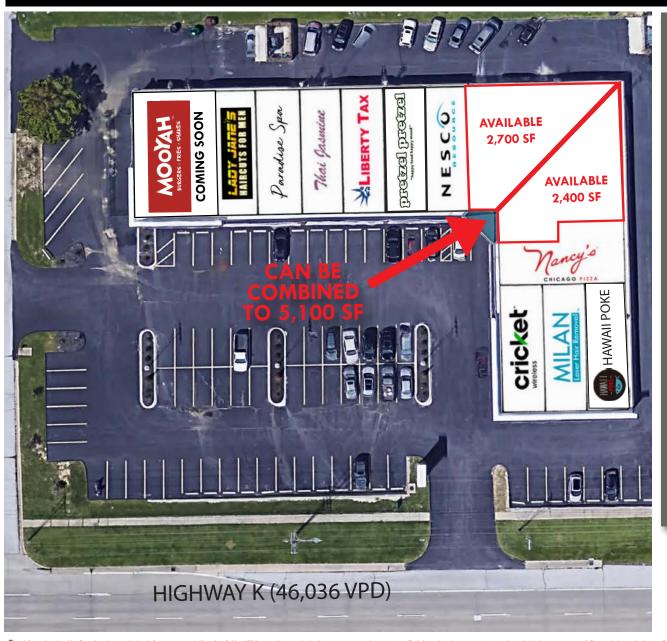

## SITE PLAN

PLEASE CONTACT: ALANA MOYLAN 314.282.9830 (DIRECT) 314.495.5013 (MOBILE) ALANA@L3CORP.NET

L<sup>3</sup> CORPORATION **KYLE STEINER** 314.282.9835 (DIRECT) 314.313.6323 (MOBILE) KYLE@L3CORP.NET

**FLEXIBLE SPACES** AVAILABLE UP TO 5,100 SF **PROMINENT FACADE RENOVATION FRONT-**FACING BUSTLING HIGHWAY K NEAR FIESE ROAD AND HIGHWAY K **INTERSECTION** 

- VISIBILITY TO OVER 46,000 VPD
- BUILDING AND PYLON SIGNAGE OPPORTUNITIES