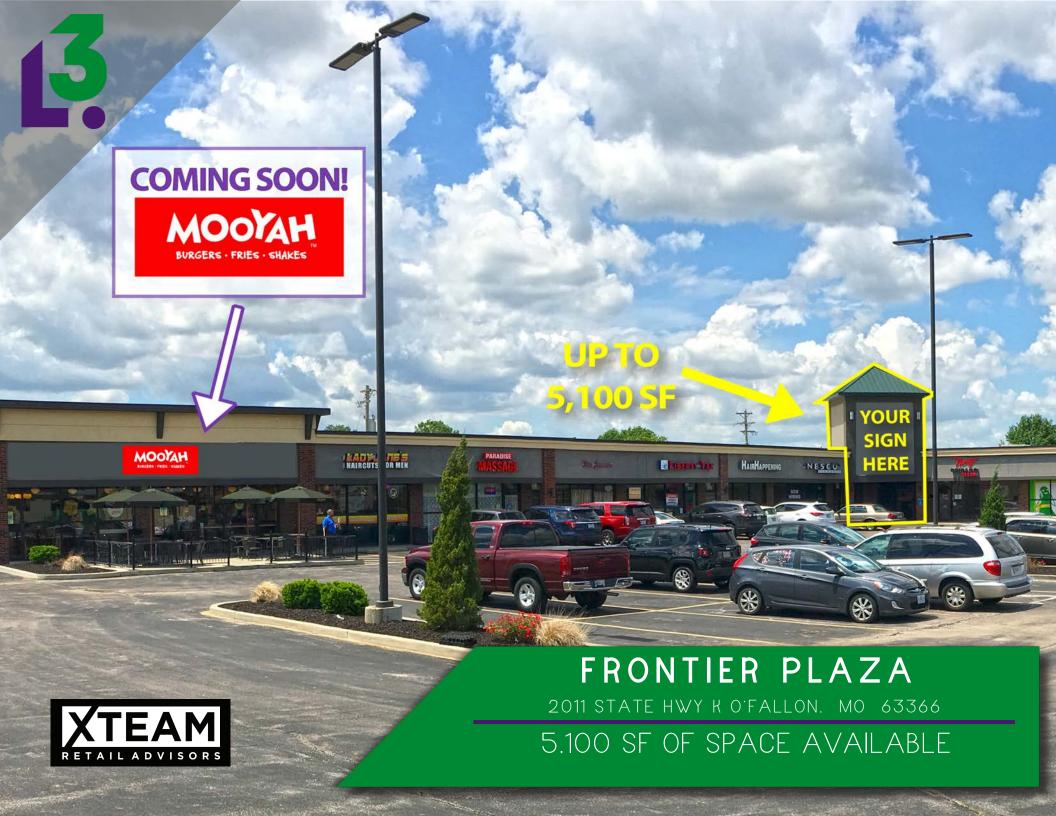

- FLEXIBLE SPACES
   AVAILABLE UP TO 5,100 SF
- PROMINENT FACADE
   RENOVATION FRONT FACING BUSTLING
   HIGHWAY K NEAR FIESE
   ROAD AND HIGHWAY K
   INTERSECTION
- VISIBILITY TO OVER 45,000
   VPD
- BUILDING AND PYLON
   SIGNAGE OPPORTUNITIES