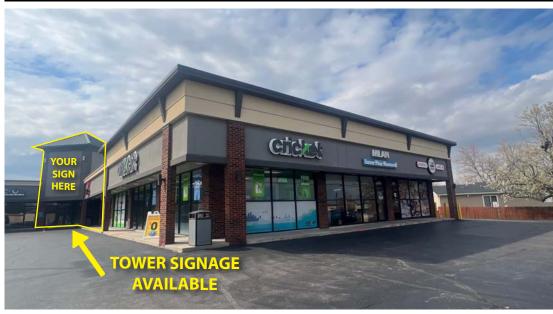

- FLEXIBLE SPACES
   AVAILABLE UP TO 5,100 SF
- PROMINENT FACADE
   RENOVATION FRONT FACING BUSTLING
   HIGHWAY K NEAR FIESE
   ROAD AND HIGHWAY K
   INTERSECTION
- VISIBILITY TO OVER 45,000
   VPD
- BUILDING AND PYLON
   SIGNAGE OPPORTUNITIES