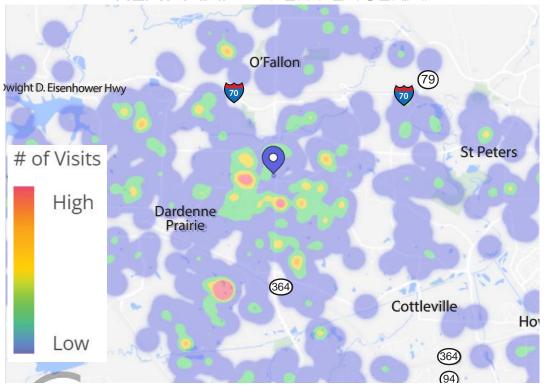

DEMOGRAPHICS

PLEASE CONTACT:
ALANA MOYLAN

314.282.9830 (DIRECT) 314.495.5013 (MOBILE) ALANA@L3CORP.NET L<sup>3</sup> CORPORATION KYLE STEINER

314.282.9835 (DIRECT) 314.313.6323 (MOBILE) KYLE@L3CORP.NET

GO TO:

SITE PLAN

MARKET AERIAL

VISIT METRICS DEC 1st, 2023 - NOV 30th, 2024 • DATA PROVIDED BY PLACER

VISITS/YEAR

VISITORS

**VISIT FREQUENCY** 

AVG. DWELL TIME









76.8 K

38.5 K

2.06

35 MIN

### **HEAT MAP** • PER PLACERAI



#### POPULATION ANALYSIS

| POPULATION    | 2 | 1 MILE<br>13,422          | 3 MILES<br>88,661    | <u>5 MILES</u><br>171,057   |
|---------------|---|---------------------------|----------------------|-----------------------------|
| HOUSEHOLDS    |   | <u>1 MILE</u><br>4,911    | 3 MILES<br>32,593    | 5 MILES<br>63,879           |
| AVG HH INCOME |   | <u>1 MILE</u><br>\$95,072 | 3 MILES<br>\$108,283 | <u>5 MILES</u><br>\$110,358 |



VIEW & DOWNLOAD:

PLACER.AI REPORT

DEMO REPORT

SITE PLAN

PLEASE CONTACT:
ALANA MOYLAN

314.282.9830 (DIRECT) 314.495.5013 (MOBILE) ALANA@L3CORP.NET L<sup>3</sup> CORPORATION KYLE STEINER

314.282.9835 (DIRECT) 314.313.6323 (MOBILE) KYLE@L3CORP.NET



- FLEXIBLE SPACES
   AVAILABLE UP TO 5,100 SF
- PROMINENT FACADE
   RENOVATION FRONT FACING BUSTLING