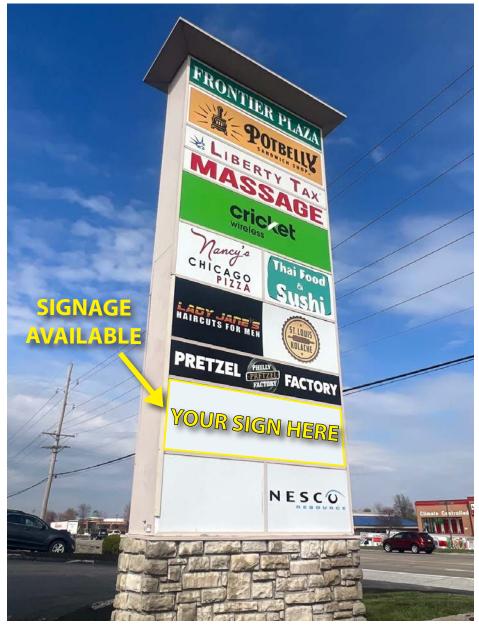

- FLEXIBLE SPACES
   AVAILABLE UP TO 5,100 SF
- PROMINENT FACADE
   RENOVATION FRONT FACING BUSTLING
   HIGHWAY K NEAR FIESE
   ROAD AND HIGHWAY K
   INTERSECTION
- VISIBILITY TO OVER 45,000
   VPD
- BUILDING AND PYLON
   SIGNAGE OPPORTUNITIES