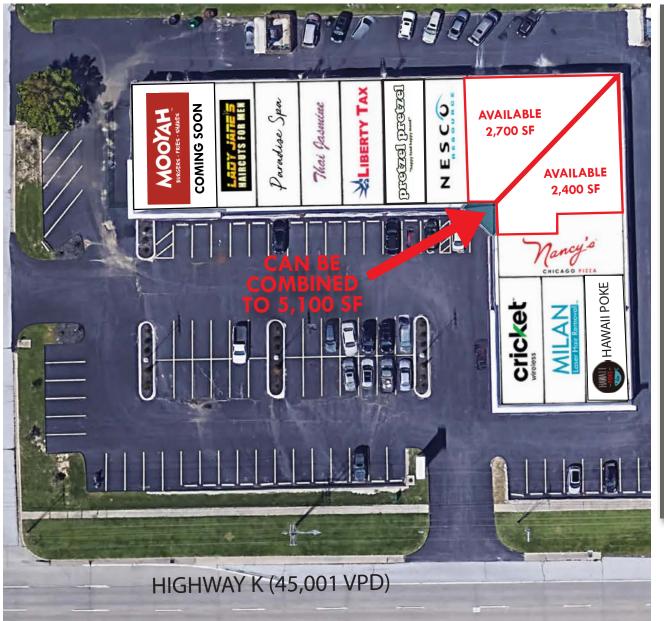

- FLEXIBLE SPACES
   AVAILABLE UP TO 5,100 SF
- PROMINENT FACADE
   RENOVATION FRONT FACING BUSTLING
   HIGHWAY K NEAR FIESE
   ROAD AND HIGHWAY K
   INTERSECTION
- VISIBILITY TO OVER 45,000
   VPD
- BUILDING AND PYLON
   SIGNAGE OPPORTUNITIES