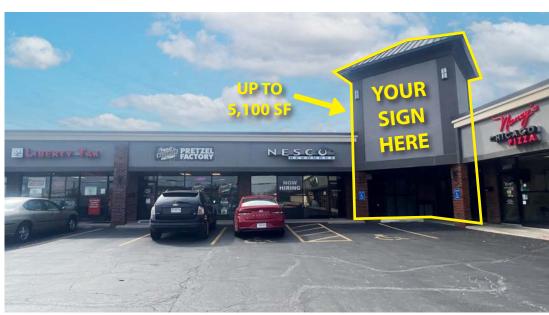

- FLEXIBLE SPACES
   AVAILABLE UP TO 5,100 SF
- PROMINENT FACADE
   RENOVATION FRONT FACING BUSTLING
   HIGHWAY K NEAR FIESE
   ROAD AND HIGHWAY K
   INTERSECTION
- VISIBILITY TO OVER 45,000
   VPD
- BUILDING AND PYLON
   SIGNAGE OPPORTUNITIES

PHOTOS

PLEASE CONTACT:

ALANA MOYLAN
314.282.9830 (DIRECT)

314.495.5013 (MOBILE)
ALANA@L3CORP.NET

L<sup>3</sup> CORPORATION KYLE STEINER

314.282.9835 (DIRECT) 314.313.6323 (MOBILE) KYLE@L3CORP.NET

MARKET AERIAL