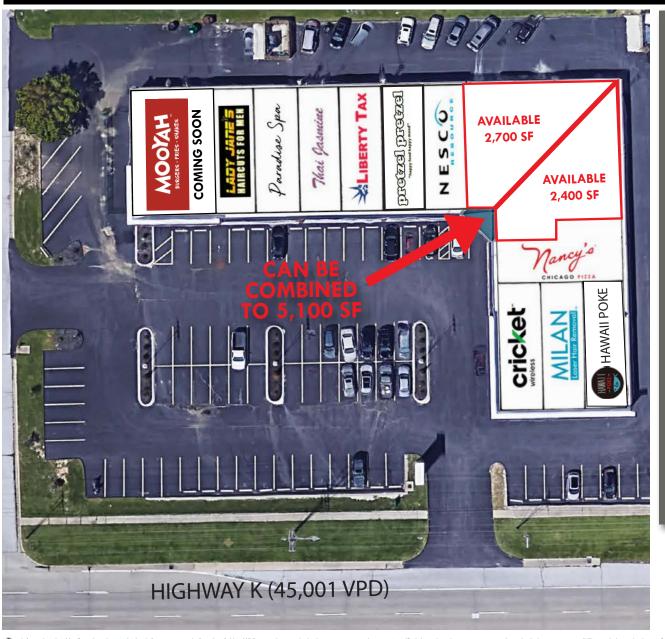

## FRONTIER PLAZA 2011 STATE HWY K O'FALLON. MO 63366

UPTO

5,100 SF

PARADISE

HAIRCUTS OR MEN

MOOYAH

5.100 SF OF SPACE AVAILABLE

HAIRHAPPENING

### SITE PLAN

PLEASE CONTACT: ALANA MOYLAN 314.282.9830 (DIRECT) 314.495.5013 (MOBILE) ALANA@L3CORP.NET

L<sup>3</sup> CORPORATION **KYLE STEINER** 314.282.9835 (DIRECT) 314.313.6323 (MOBILE) KYLE@L3CORP.NET

**FLEXIBLE SPACES** AVAILABLE UP TO 5,100 SF **PROMINENT FACADE RENOVATION FRONT-**FACING BUSTLING HIGHWAY K NEAR FIESE ROAD AND HIGHWAY K **INTERSECTION** 

- VISIBILITY TO OVER 45,000 VPD
- BUILDING AND PYLON SIGNAGE OPPORTUNITIES