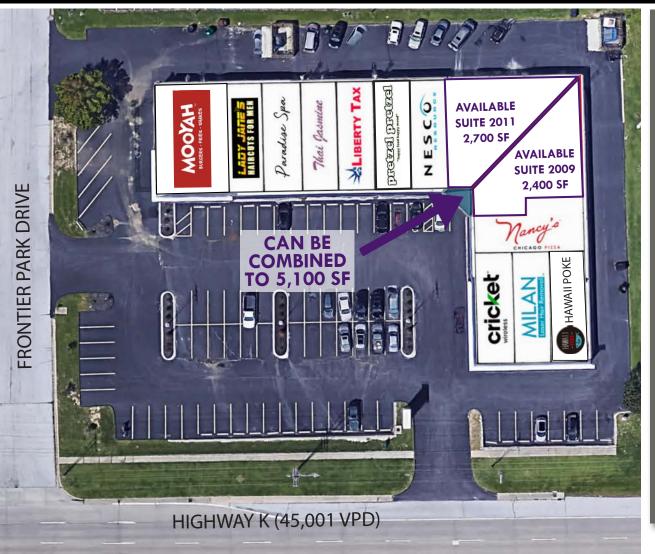

### SITE PLAN

SUITE 2011 VIRTUAL

WALKTHROUGH:

 PLEASE CONTACT:
 L<sup>3</sup> CORF

 ALANA MOYLAN
 KYLE

 314.282.9830 (DIRECT)
 314.282.9

 314.495.5013 (MOBILE)
 314.313.6

 ALANA@L3CORP.NET
 KYLE

L<sup>3</sup> CORPORATION KYLE STEINER 314.282.9835 (DIRECT) 314.313.6323 (MOBILE) KYLE@L3CORP.NET

FLEXIBLE SPACES AVAILABLE UP TO 5,100 SF
PROMINENT FACADE RENOVATION FRONT-FACING BUSTLING
HIGHWAY K NEAR FIESE ROAD AND HIGHWAY K
INTERSECTION

- VISIBILITY TO OVER 45,000
   VPD
- BUILDING AND PYLON
   SIGNAGE OPPORTUNITIES

The information in this flyer has been obtained from sources believed reliable. While we do not doubt its accuracy, we have not verified it and make no guarantee about it. It is your responsibility to independently confirm its accuracy and completeness. Any projections, opinions, assumptions or estimates used are for example only and do not represent the current or future performance of the property. Th value of this transaction to you depends on tax and other factors which should be evaluated by your tax, financial and legal advisors. You and your advisors should conduct a careful, independent investigation of the property to determine to your satisfaction the suitability of the property for your needs