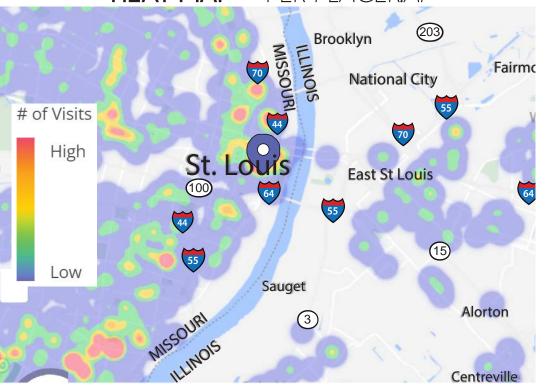

L<sup>3</sup> CORPORATION RICK SPECTOR

314.282.9827 (DIRECT) 314.708.2009 (MOBILE)

RICK@L3CORP.NET

# DEMOGRAPHICS

KIENER PLAZA

GO TO:

SITE PLAN

ZOOM MARKET AERIAL

MARKET AERIAL

VISIT METRICS JAN 1<sup>st</sup>, 2023 - DEC 31<sup>st</sup>, 2023 • DATA PROVIDED BY PLACERAL

TOTAL TELEVISION WITH A POST OF THE COLOR



VISITS/YEAR

652 K



**VISITORS** 

386.6 K



VISIT FREQUENCY

1.69



AVG. DWELL TIME

**89 MIN** 

### **HEAT MAP** • PER PLACERAI



## POPULATION ANALYSIS

| POPULATION    | 2 | 1 MILE<br>12,561          | 3 MILES<br>74,416   | <u>5 MILES</u><br>214,790 |
|---------------|---|---------------------------|---------------------|---------------------------|
| HOUSEHOLDS    |   | <u>1 MILE</u><br>7,111    | 3 MILES<br>33,570   | 5 MILES<br>93,494         |
| AVG HH INCOME |   | <u>1 MILE</u><br>\$78,841 | 3 MILES<br>\$69,863 | 5 MILES<br>\$66,000       |



VIEW & DOWNLOAD:

PLACER.AI REPORT

**DEMO REPORT** 

#### PLEASE CONTACT:

L<sup>3</sup> CORPORATION RICK SPECTOR

> 314.282.9827 (DIRECT) 314.708.2009 (MOBILE) RICK@L3CORP.NET

## SITE PLAN

| <u>SPACE</u> | <u>SF</u> |           |
|--------------|-----------|-----------|
| 1-2          | 15,176 SF |           |
| 5            | 3,069 SF  |           |
| 8