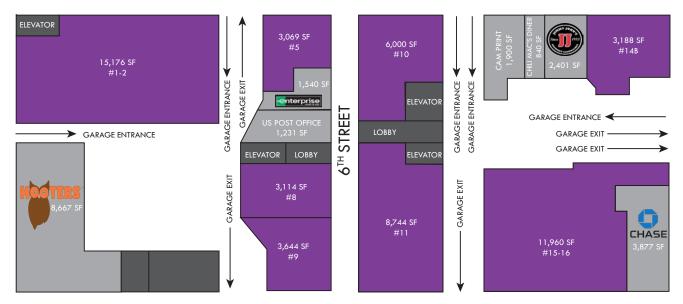

## SITE PLAN

| <u>SPACE</u> | <u>SF</u> |           |
|--------------|-----------|-----------|
| 1-2          | 15,176 SF |           |
| 5            | 3,069 SF  |           |
| 8            | 3,114 SF  |           |
| 9            | 3,644 SF  | 7™ STREET |
| 10           | 6,000 SF  | ZIH S     |
| 11           | 8,744 SF  |           |
| 14B          | 3,188 SF  |           |
| 15-16        | 11,960 SF |           |