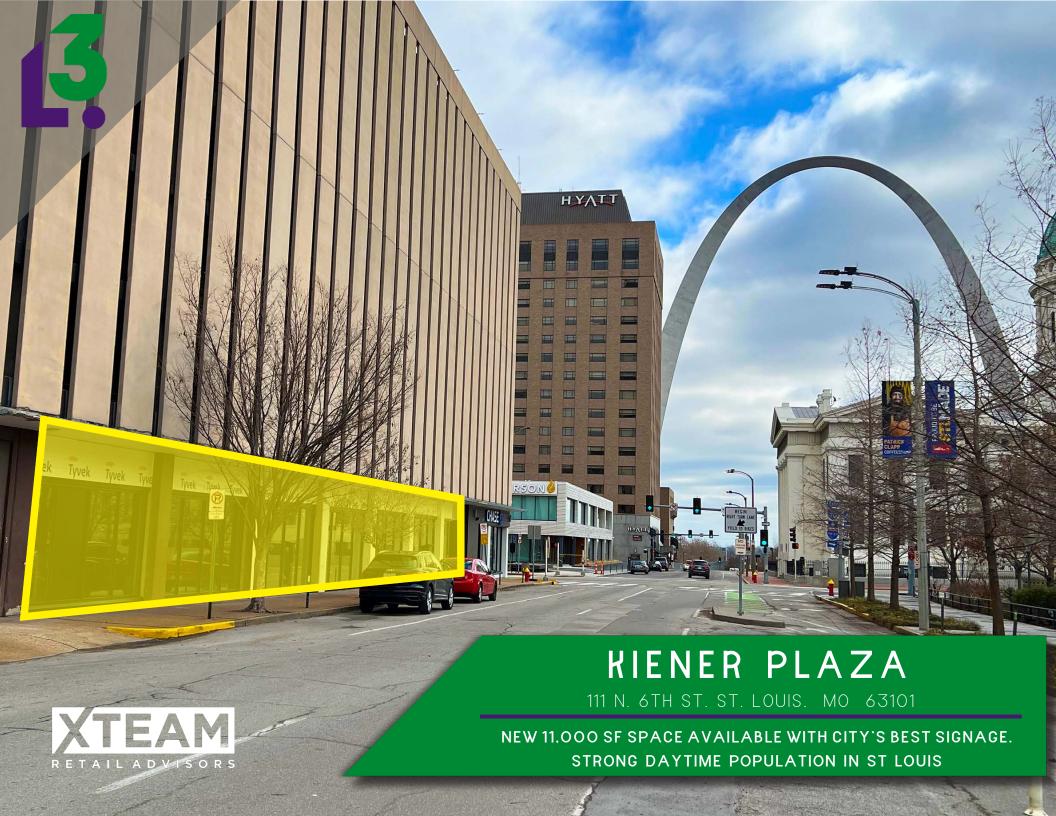

KIENER PLAZA

#### PINE STREET

**CHESTNUT STREET** 

- \$380 MILLION DOLLAR RENOVATION TO THE GATEWAY ARCH GROUNDS COMPLETED IN 2018
- THE CLOSEST PUBLIC PARKING GARAGE TO THE GATEWAY ARCH WITH OVER 2,500 PARKING SPOTS
- OVER 2,000,000 PEOPLE PER YEAR WALK PAST THE SITE TO THE GATEWAY ARCH
- \$179 MILLION RETAIL TRADE, FOOD, AND DRINK PURCHASES ANNUALLY DOWNTOWN
- LARGEST CONCENTRATION OF RESTAURANTS IN DOWNTOWN ST. LOUIS WITH PARK AVE COFFEE AND RUTH'S CHRIS WITHIN A BLOCK OF THE SITE