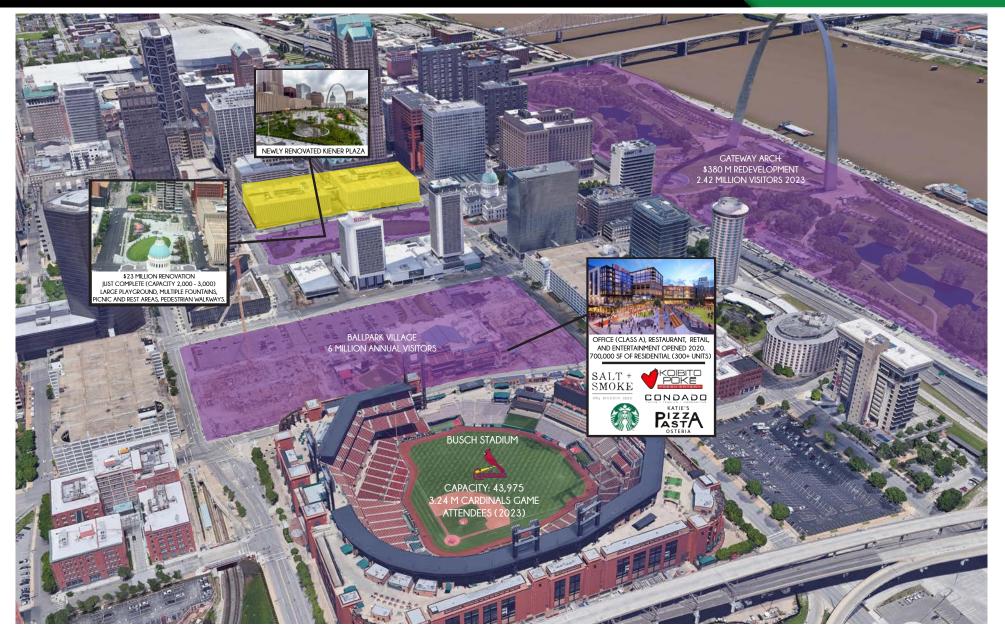

# KIENER PLAZA

MARKET AERIAL

PLEASE CONTACT:

L<sup>3</sup> CORPORATION RICK SPECTOR

314.282.9827 (DIRECT) 314.708.2009 (MOBILE)

RICK@L3CORP.NET

#### PINE STREET

**CHESTNUT STREET** 

- \$380 MILLION DOLLAR RENOVATION TO THE GATEWAY ARCH GROUNDS COMPLETED IN 2018
- THE CLOSEST PUBLIC PARKING GARAGE TO THE GATEWAY ARCH WITH OVER 2,500 PARKING SPOTS
- OVER 2,000,000 PEOPLE PER YEAR WALK PAST THE SITE TO THE GATEWAY ARCH
- \$179 MILLION RETAIL TRADE, FOOD, AND DRINK PURCHASES ANNUALLY DOWNTOWN
- LARGEST CONCENTRATION OF RESTAURANTS IN DOWNTOWN ST. LOUIS WITH PARK AVE COFFEE AND RUTH'S CHRIS WITHIN A BLOCK OF THE SITE