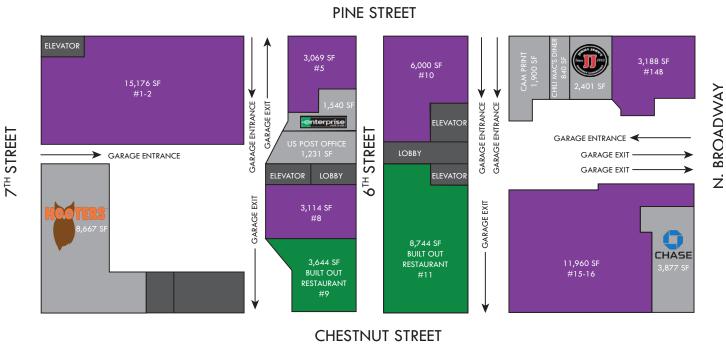

### SITE PLAN

PLEASE CONTACT:

**KIENER EAST** 

CT: L<sup>3</sup> CORPORATION

RICK SPECTOR

314.282.9827 (DIRECT)

314.708.2009 (MOBILE)

RICK@L3CORP.NET

| <u>SPACE</u> | <u>SF</u> |             |
|--------------|-----------|-------------|
| 1-2          | 15,176 SF |             |
| 5            | 3,069 SF  |             |
| 8            | 3,114 SF  |             |
| 9            | 3,644 SF  |             |
| 10           | 6,000 SF  | 1<br>1<br>1 |
| 11           | 8,744 SF  |             |
| 14B          | 3,188 SF  |             |
| 15-16        | 11,960 SF |             |
|              |           |             |