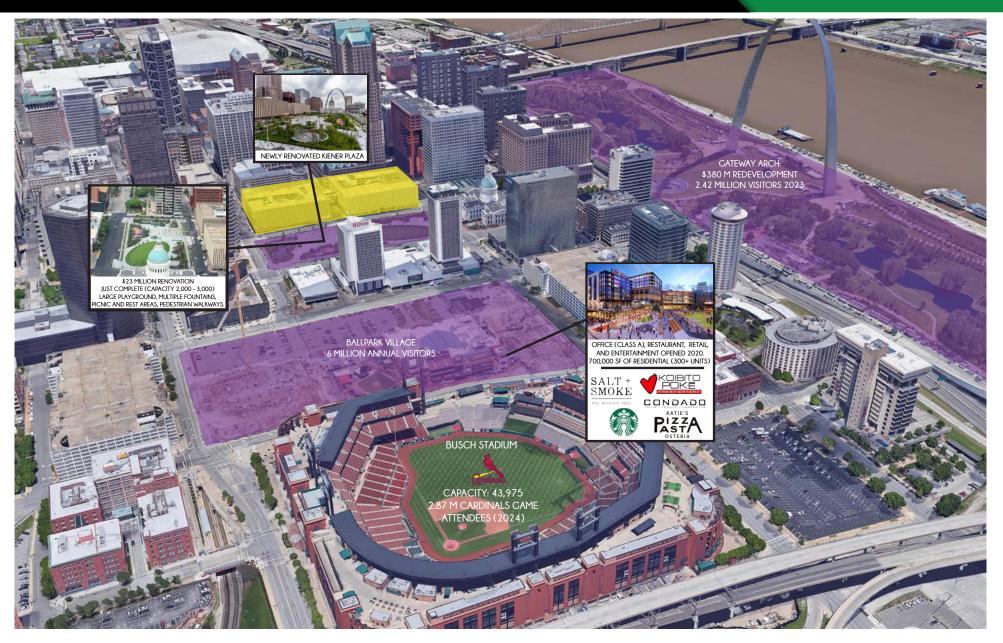

#### **KIENER WEST**

 \$380 MILLION DOLLAR RENOVATION TO THE GATEWAY ARCH GROUNDS COMPLETED IN 2018

- THE CLOSEST PUBLIC PARKING GARAGE TO THE GATEWAY ARCH WITH OVER 2,500 PARKING SPOTS
- OVER 2,000,000 PEOPLE PER YEAR WALK PAST THE SITE TO THE GATEWAY ARCH
- \$179 MILLION RETAIL TRADE, FOOD, AND DRINK PURCHASES ANNUALLY DOWNTOWN
- LARGEST CONCENTRATION OF RESTAURANTS IN DOWNTOWN ST. LOUIS WITH PARK AVE COFFEE AND RUTH'S CHRIS WITHIN A BLOCK OF THE SITE

### ZOOM MARKET AERIAL

PLEASE CONTACT:

ACT: L<sup>3</sup> CORPORATION

RICK SPECTOR

314.282.9827 (DIRECT) 314.708.2009 (MOBILE)

RICK@L3CORP.NET

The information in this flyer has been obtained from sources believed reliable. While we do not doubt its accuracy, we have not verified it and make no guarantee about it. It is your responsibility to independently confirm its accuracy and completeness. Any projections, opinions, assumptions or estimates used are for example only and do not represent the current or future performance of the property. Th value of this transaction to you depends on tax and other factors which should be evaluated by your tax, financial and legal advisors. You and your advisors should conduct a careful, independent investigation of the property to determine to your satisfaction the suitability of the property for your needs.