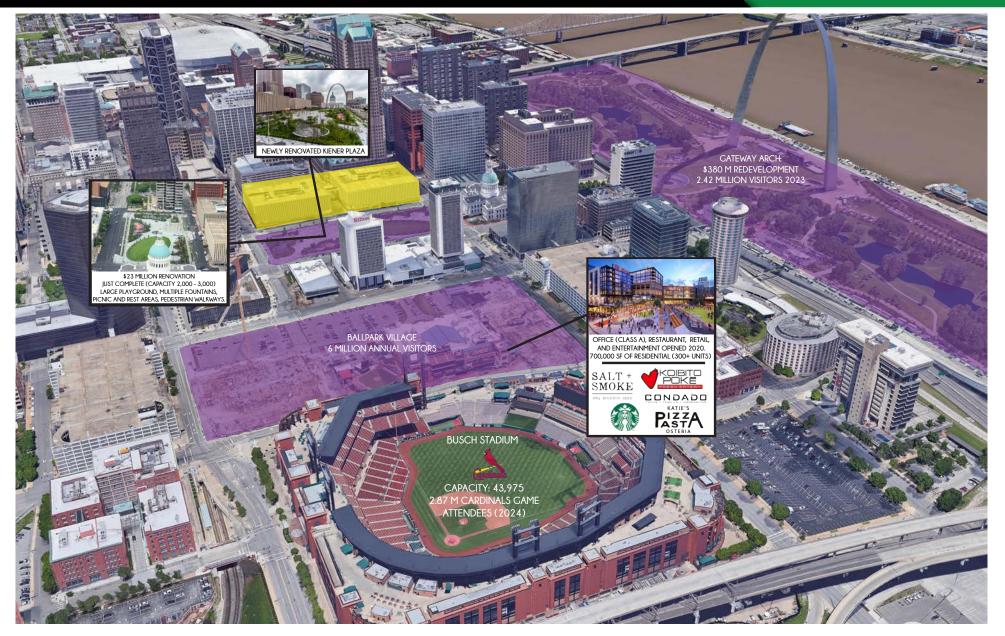

## KIENER PLAZA

MARKET AERIAL

PLEASE CONTACT:

L<sup>3</sup> CORPORATION RICK SPECTOR

314.282.9827 (DIRECT) 314.708.2009 (MOBILE)

RICK@L3CORP.NET

The information in this flyer has been obtained from sources believed reliable. While we do not doubt its accuracy, we have not verified it and make no guarantee about it. It is your responsibility to independently confirm its accuracy and completeness. Any projections, opinions, assumptions or estimates used are for example only and do not represent the current or future performance of the property. The value of this transaction to you depends on tax and other factors which should be evaluated by your tax, financial and legal advisors. You and your advisors should conduct a careful, independent investigation of the property to determine to your satisfaction the suitability of the property for your needs.

#### PINE STREET

CHESTNUT STREET

- \$380 MILLION DOLLAR RENOVATION TO THE GATEWAY ARCH GROUNDS COMPLETED IN 2018
- THE CLOSEST PUBLIC PARKING GARAGE TO THE GATEWAY ARCH WITH OVER 2,500 PARKING SPOTS
- OVER 2,000,000 PEOPLE PER YEAR WALK PAST THE SITE TO THE GATEWAY ARCH
- \$179 MILLION RETAIL TRADE, FOOD, AND DRINK PURCHASES ANNUALLY DOWNTOWN
- LARGEST CONCENTRATION OF RESTAURANTS IN DOWNTOWN ST. LOUIS WITH PARK AVE COFFEE AND RUTH'S CHRIS WITHIN A BLOCK OF THE SITE