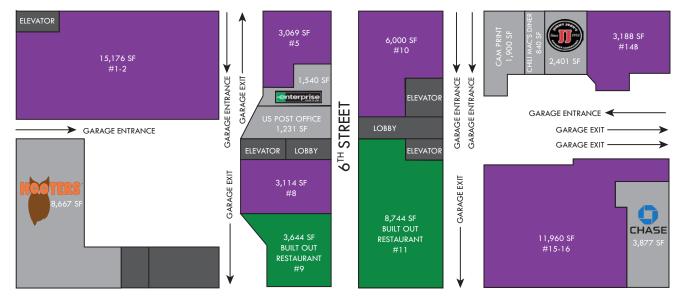

#### SITE PLAN

|  |  | <b>L</b> / | ١, | ٧. |  |
|--|--|------------|----|----|--|
|  |  |            |    |    |  |
|  |  |            |    |    |  |
|  |  |            |    |    |  |
|  |  |            |    |    |  |
|  |  |            |    |    |  |

| <u>SPACE</u> | <u>SF</u> |                        |
|--------------|-----------|------------------------|
| 1-2          | 15,176 SF |                        |
| 5            | 3,069 SF  |                        |
| 8            | 3,114 SF  |                        |
| 9            | 3,644 SF  | 7 <sup>TH</sup> STREET |
| 10           | 6,000 SF  | ZH.                    |
| 11           | 8,744 SF  |                        |
| 14B          | 3,188 SF  |                        |
| 15-16        | 11,960 SF |                        |