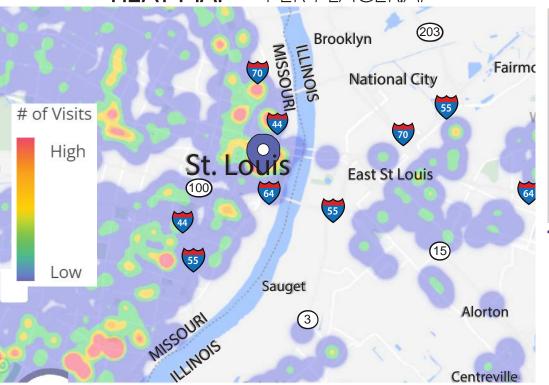

L<sup>3</sup> CORPORATION RICK SPECTOR

314.282.9827 (DIRECT) 314.708.2009 (MOBILE) RICK@L3CORP.NET

# KIENER PLAZA

DEMOGRAPHICS

GO TO:

SITE PLAN

ZOOM MARKET AERIAL

MARKET AERIAL

VISIT METRICS DEC 1st, 2023 - NOV 30th, 2024 • DATA PROVIDED BY PLACER

**VISITORS** 

VISITS/YEAR

213.6 K 152.6 K

VISIT FREQUENCY

AVG. DWELL TIME



95 MIN

#### **HEAT MAP** • PER PLACERAI



### POPULATION ANALYSIS

| POPULATION    | 2 | 1 MILE<br>12,668          | 3 MILES<br>72,145   | 5 MILES<br>205,543  |
|---------------|---|---------------------------|---------------------|---------------------|
| HOUSEHOLDS    |   | <u>1 MILE</u><br>7,386    | 3 MILES<br>34,885   | 5 MILES<br>96,444   |
| AVG HH INCOME |   | <u>1 MILE</u><br>\$77,034 | 3 MILES<br>\$69,444 | 5 MILES<br>\$65,594 |



VIEW & DOWNLOAD:

PLACER.AI REPORT

**DEMO REPORT** 

314.282.9827 (DIRECT)
314.708.2009 (MOBILE)
RICK@L3CORP.NET

#### SITE PLAN

|  |  | <b>L</b> / | ١, | ٧. |  |
|--|--|------------|----|----|--|
|  |  |            |    |    |  |
|  |  |            |    |    |  |
|  |  |            |    |    |  |
|  |  |            |    |    |  |
|  |  |            |    |    |  |

| <u>SPACE</u> | <u>SF</