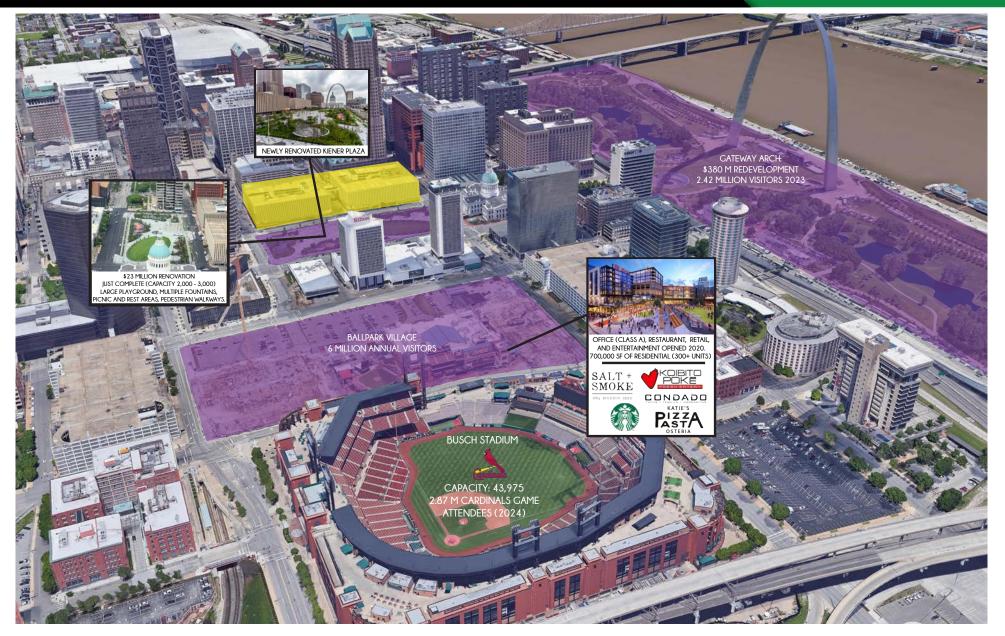

### KIENER PLAZA

ZOOM MARKET AERIAL

PLEASE CONTACT:

L<sup>3</sup> CORPORATION
RICK SPECTOR

314.282.9827 (DIRECT) 314.708.2009 (MOBILE) RICK@L3CORP.NET

## KIENER PLAZA

MARKET AERIAL

PLEASE CONTACT:

L<sup>3</sup> CORPORATION RICK SPECTOR

314.282.9827 (DIRECT) 314.708.2009 (MOBILE)

RICK@L3CORP.NET

The information in this flyer has been obtained from sources believed reliable. While we do not doubt its accuracy, we have not verified it and make no guarantee about it. It is your responsibility to independently confirm its accuracy and completeness. Any projections, opinions, assumptions or estimates used are for example only and do not represent the current or future performance of the property. The value of this transaction to you depends on tax and other factors which should be evaluated by your tax, financial and legal advisors. You and your advisors should conduct a careful, independent investigation of the property to determine to your satisfaction the suitability of the property for your needs.

#### PINE STREET

CHESTNUT STREET

- \$380 MILLION DOLLAR RENOVATION TO THE GATEWAY ARCH GROUNDS COMPLETED IN 2018
- THE CLOSEST PUBLIC PARKING GARAGE TO THE GATEWAY ARCH WITH OVER 2,500 PARKING SPOTS
- OVER 2,000,000 PEOPLE PER YEAR WALK PAST THE SITE TO THE GATEWAY ARCH
- \$179 MILLION RETAIL TRADE, FOOD, AND DRINK PURCHASES ANNUALLY DOWNTOWN
- LARGEST CONCENTRATION OF RESTAURANTS IN DOWNTOWN ST. LOUIS WITH PARK AVE COFFEE AND RUTH'S CHRIS WITHIN A BLOCK OF THE SITE