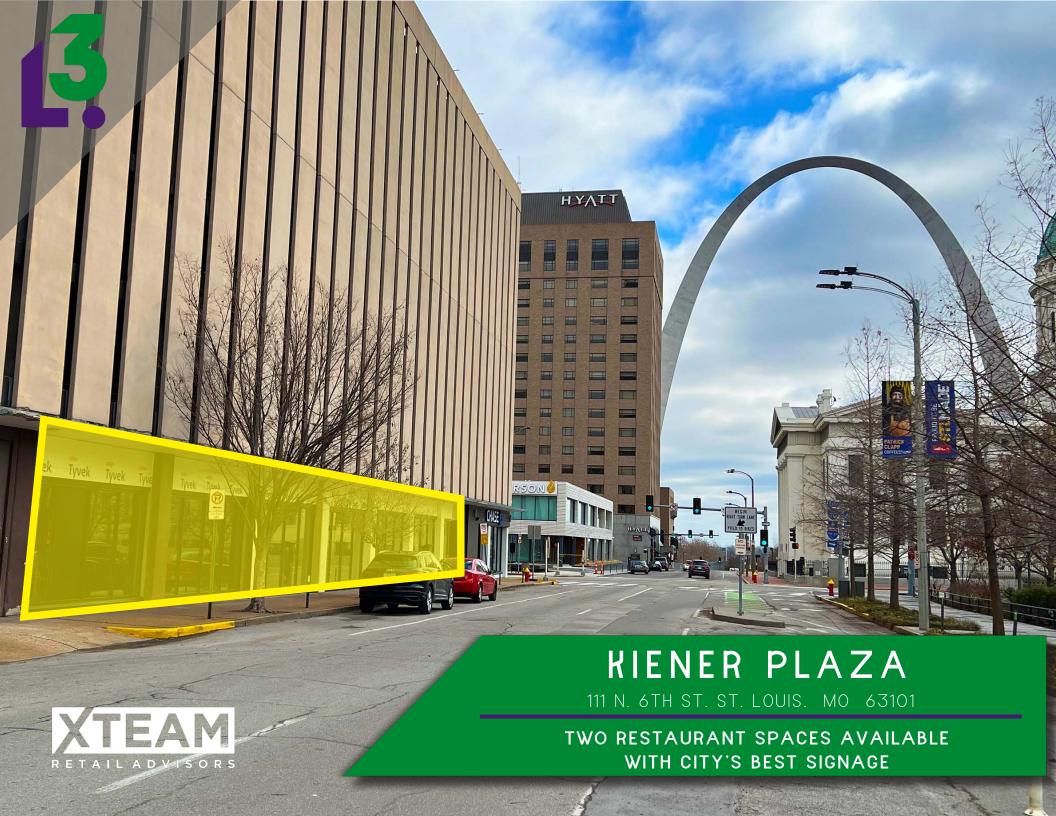

# KIENER PLAZA

DEMOGRAPHICS

GO TO:

SITE PLAN

ZOOM MARKET AERIAL

MARKET AERIAL

VISIT METRICS DEC 1st, 2023 - NOV 30th, 2024 • DATA PROVIDED BY PLACER

**VISITORS** 

KIENER PLAZA

#### PINE STREET

CHESTNUT STREET

- \$380 MILLION DOLLAR RENOVATION TO THE GATEWAY ARCH GROUNDS COMPLETED IN 2018
- THE CLOSEST PUBLIC PARKING GARAGE TO THE GATEWAY ARCH WITH OVER 2,500 PARKING SPOTS
- OVER 2,000,000 PEOPLE PER YEAR WALK PAST THE SITE TO THE GATEWAY ARCH
- \$179 MILLION RETAIL TRADE, FOOD, AND DRINK PURCHASES ANNUALLY DOWNTOWN
- LARGEST CONCENTRATION OF RESTAURANTS IN DOWNTOWN ST. LOUIS WITH PARK AVE COFFEE AND RUTH'S CHRIS WITHIN A BLOCK OF THE SITE