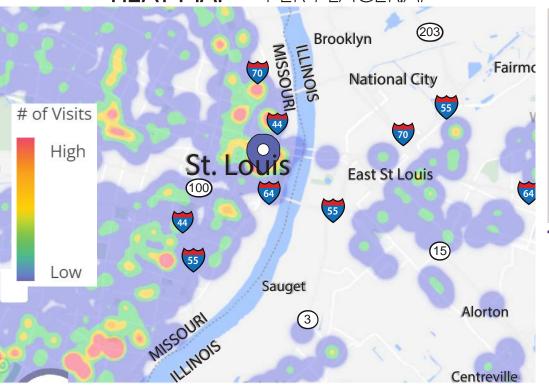

#### **HEAT MAP** • PER PLACERAI

VISITS/YEAR

213.6 K 152.6 K

VISIT FREQUENCY

AVG. DWELL TIME

95 MIN