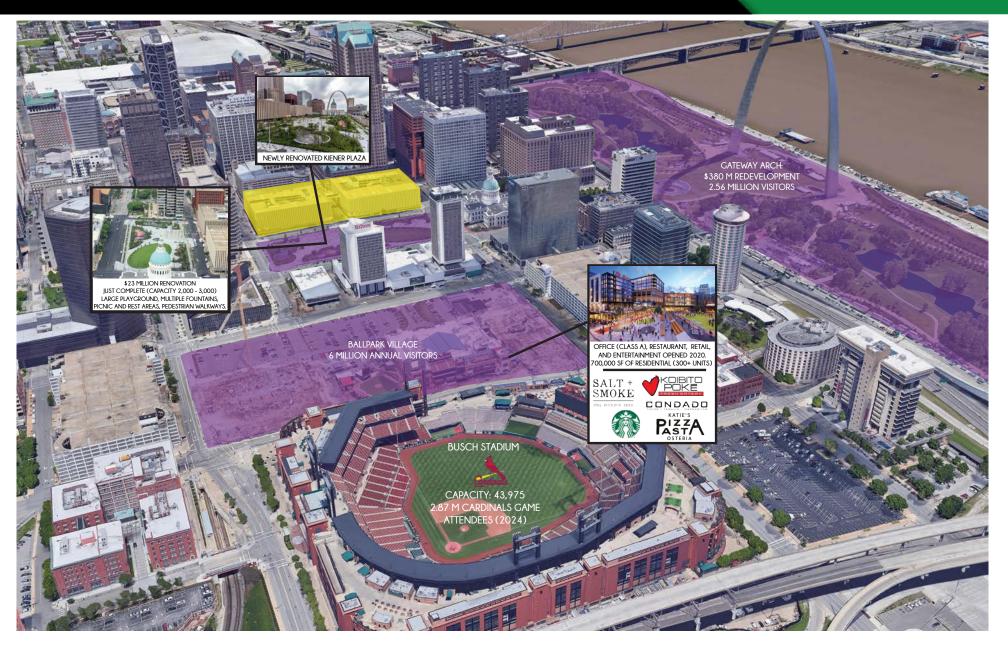

### ZOOM MARKET AERIAL

PLEASE CONTACT:

ACT: L<sup>3</sup> CORPORATION

RICK SPECTOR

314.282.9827 (DIRECT) 314.708.2009 (MOBILE)

RICK@L3CORP.NET

The information in this flyer has been obtained from sources believed reliable. While we do not doubt its accuracy, we have not verified it and make no guarantee about it. It is your responsibility to independently confirm its accuracy and completeness. Any projections, opinions, assumptions or estimates used are for example only and do not represent the current or future performance of the property. Th value of this transaction to you depends on tax and other factors which should be evaluated by your tax, financial and legal advisors. You and your advisors should conduct a careful, independent investigation of the property to determine to your satisfaction the suitability of the property for your needs.

#### **KIENER WEST**

 \$380 MILLION DOLLAR RENOVATION TO THE GATEWAY ARCH GROUNDS COMPLETED IN 2018

- THE CLOSEST PUBLIC PARKING GARAGE TO THE GATEWAY ARCH WITH OVER 2,500 PARKING SPOTS
- OVER 2,000,000 PEOPLE PER YEAR WALK PAST THE SITE TO THE GATEWAY ARCH
- \$179 MILLION RETAIL TRADE, FOOD, AND DRINK PURCHASES ANNUALLY DOWNTOWN
- LARGEST CONCENTRATION OF RESTAURANTS IN DOWNTOWN ST. LOUIS WITH PARK AVE COFFEE AND RUTH'S CHRIS WITHIN A BLOCK OF THE SITE