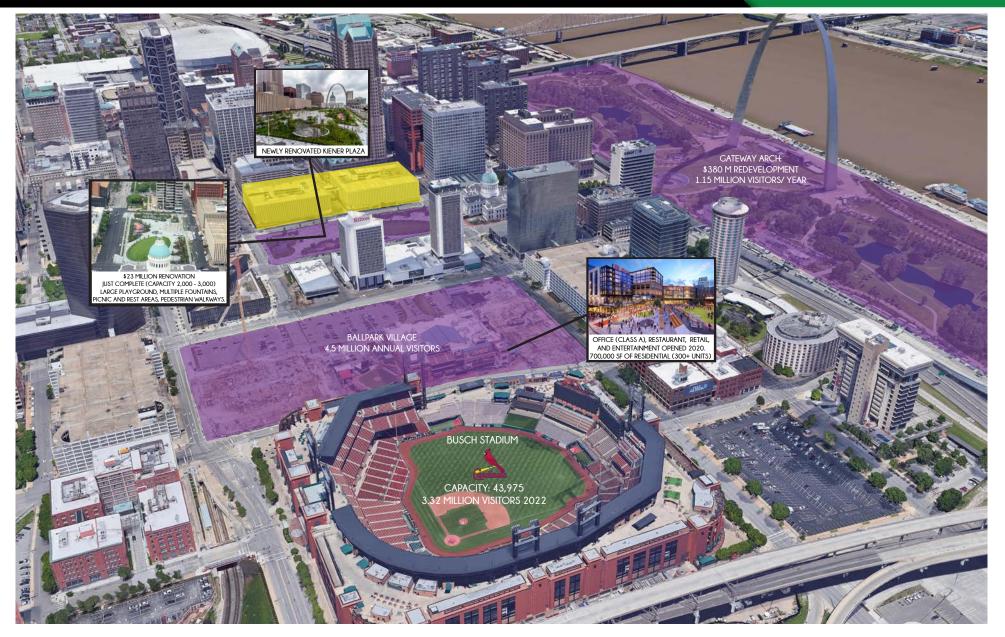

#### PINE STREET

**CHESTNUT STREET** 

• \$380 MILLION DOLLAR RENOVATION TO THE GATEWAY ARCH GROUNDS COMPLETED
IN 2018

7<sup>TH</sup> STREET

- THE CLOSEST PUBLIC PARKING GARAGE TO THE GATEWAY ARCH WITH OVER 2,500 PARKING SPOTS
- OVER 2,000,000 PEOPLE PER YEAR WALK PAST THE SITE TO THE GATEWAY ARCH
- \$179 MILLION RETAIL TRADE, FOOD, AND DRINK PURCHASES ANNUALLY DOWNTOWN
- LARGEST CONCENTRATION OF RESTAURANTS IN DOWNTOWN ST. LOUIS WITH PARK AVE COFFEE AND RUTH'S CHRIS WITHIN A BLOCK OF THE SITE