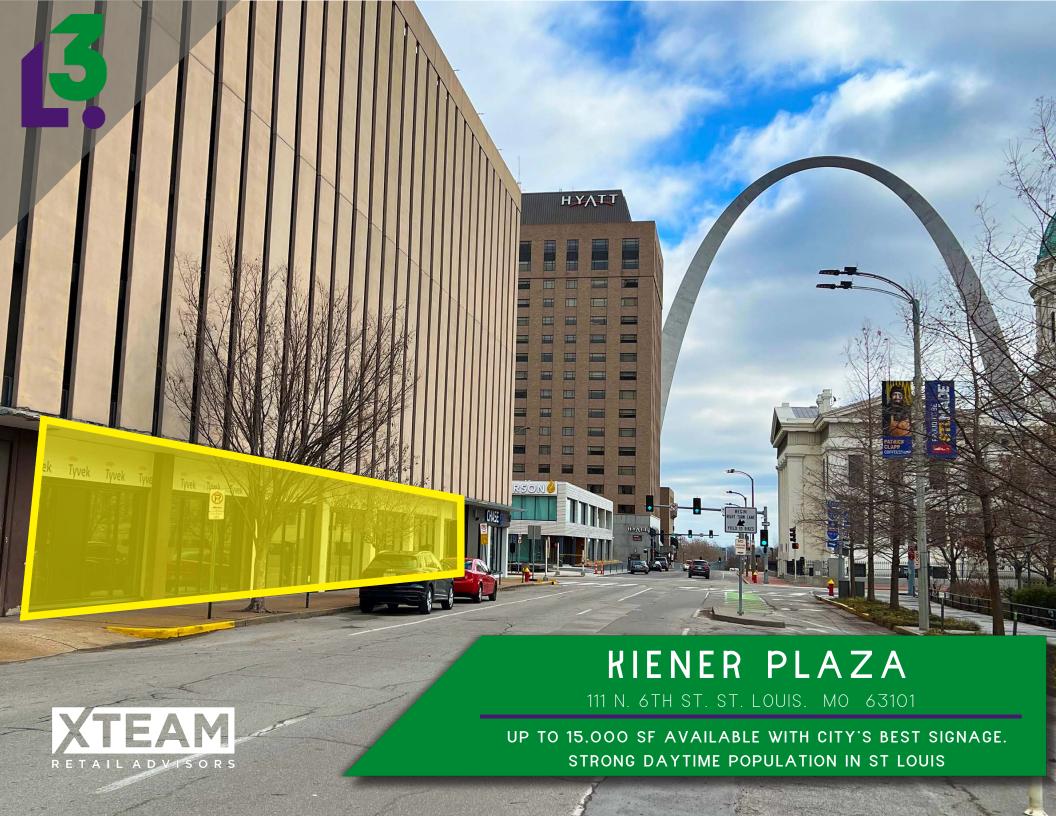

SITE PLAN

PLEASE CONTACT:
REBECCA THESSEN

314.282.9836 (DIRECT) 314.620.0093 (MOBILE) REBECCA@L3CORP.NET L<sup>3</sup> CORPORATION RICK SPECTOR

314.282.9827 (DIRECT) 314.708.2009 (MOBILE) RICK@L3CORP.NET

#### PINE STREET

**CHESTNUT STREET** 

• \$380 MILLION DOLLAR RENOVATION TO THE GATEWAY ARCH GROUNDS COMPLETED
IN 2018

7<sup>TH</sup> STREET

- THE CLOSEST PUBLIC PARKING GARAGE TO THE GATEWAY ARCH WITH OVER 2,500 PARKING SPOTS
- OVER 2,000,000 PEOPLE PER YEAR WALK PAST THE SITE TO THE GATEWAY ARCH
- \$179 MILLION RETAIL TRADE, FOOD, AND DRINK PURCHASES ANNUALLY DOWNTOWN
- LARGEST CONCENTRATION OF RESTAURANTS IN DOWNTOWN ST. LOUIS WITH PARK AVE COFFEE AND RUTH'S CHRIS WITHIN A BLOCK OF THE SITE