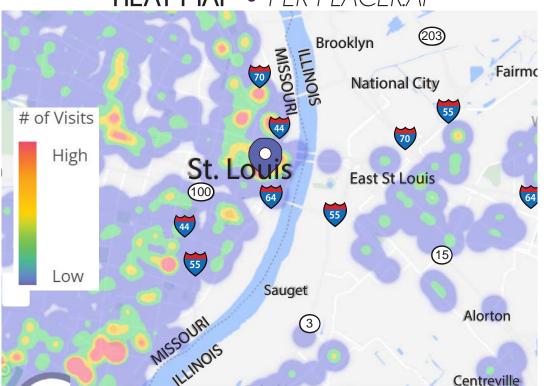

### VISIT METRICS JAN 1<sup>st</sup>, 2022 - DEC 31<sup>st</sup>, 2022 • DATA PROVIDED BY PLACERAL

VISITS/YEAR VISITORS VI

VIOITOINO

VISIT FREQUENCY

AVG. DWELL TIME

589.2 K 361.5 K

1.63

**121 MIN** 

#### **HEAT MAP** • PER PLACERAI