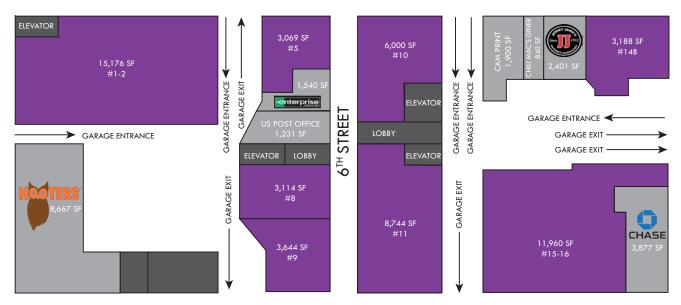

| <u>SPACE</u> | <u>SF</u> |
|--------------|-----------|
| 1-2          | 15,176 SF |
| 5            | 3,069 SF  |
| 8            | 3,114 SF  |

9 3,644 SF

10 6,000 SF

11 8,744 SF

14B 3,188 SF

15-16 11,960 SF

#### **KIENER WEST**

#### **KIENER EAST**