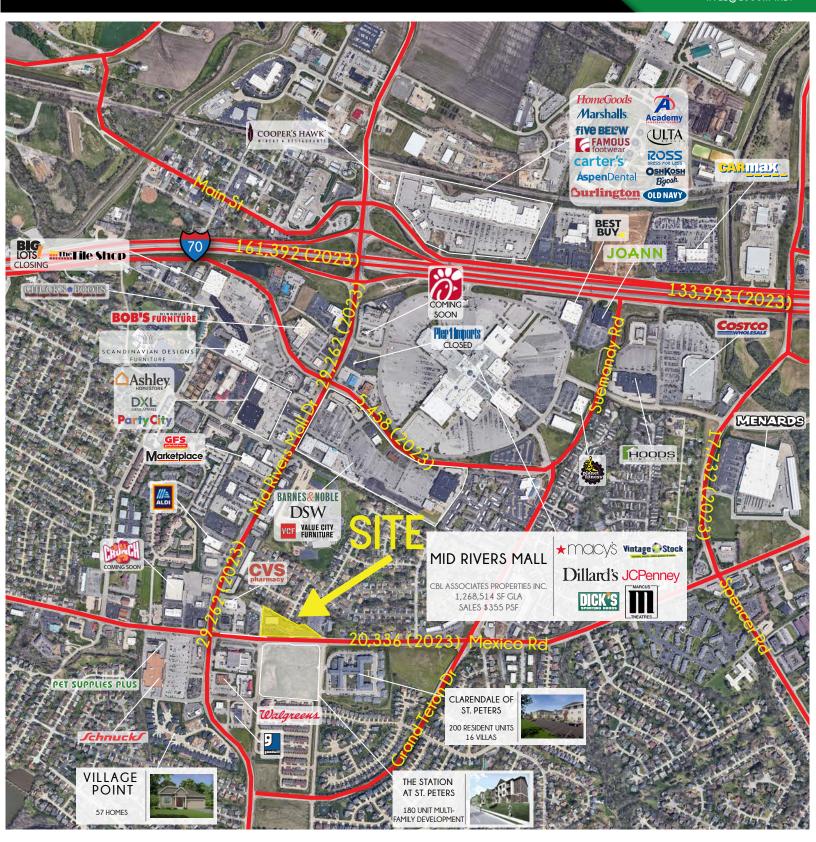

## VIEW & DOWNLOAD: DEMO REPORT

64,946

- WELL LOCATED DEVELOPMENT SITE AT SIGNALIZED INTERSECTION WITH DRIVE-THRU AVAILABLE
- APPROVED FOR 10,500 SF COMMERCIAL BUILDING
- 1.21 ACRE PARCEL WITH ALL UTILITIES PULLED TO THE SITE AND PARKING LOT IN PLACE (CAN ADD PARKS)
- SITE IS AVAILABLE FOR SALE, BUILD-TO-SUIT OR GROUND LEASE
- NEARLY 400 RESIDENTIAL UNITS RECENTLY ADDED DIRECTLY ACROSS FROM SITE
- LOCATION IDEALLY SUITED FOR AUTO, MEDICAL, BANKING AND OTHER TRADITIONAL RETAIL USES

#### MARKET AERIAL