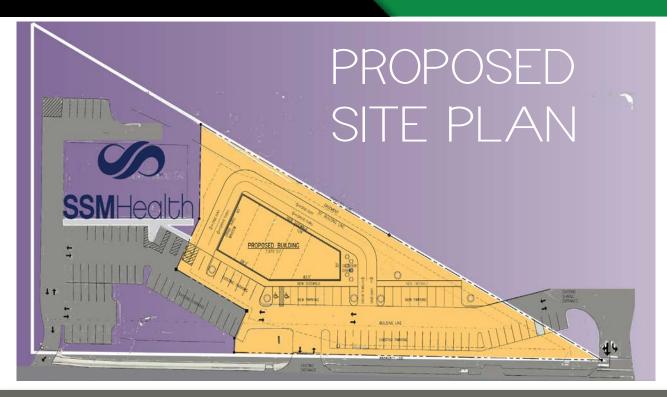

#### SITE PLAN & DEMOGRAPHICS

\$98,537

## VIEW & DOWNLOAD: DEMO REPORT

64,946

- WELL LOCATED DEVELOPMENT SITE AT SIGNALIZED INTERSECTION WITH DRIVE-THRU AVAILABLE
- APPROVED FOR 10,500 SF COMMERCIAL BUILDING
- 1.21 ACRE PARCEL WITH ALL UTILITIES PULLED TO THE SITE AND PARKING LOT IN PLACE (CAN ADD PARKS)
- SITE IS AVAILABLE FOR SALE, BUILD-TO-SUIT OR GROUND LEASE
- NEARLY 400 RESIDENTIAL UNITS RECENTLY ADDED DIRECTLY ACROSS FROM SITE
- LOCATION IDEALLY SUITED FOR AUTO, MEDICAL, BANKING AND OTHER TRADITIONAL RETAIL USES