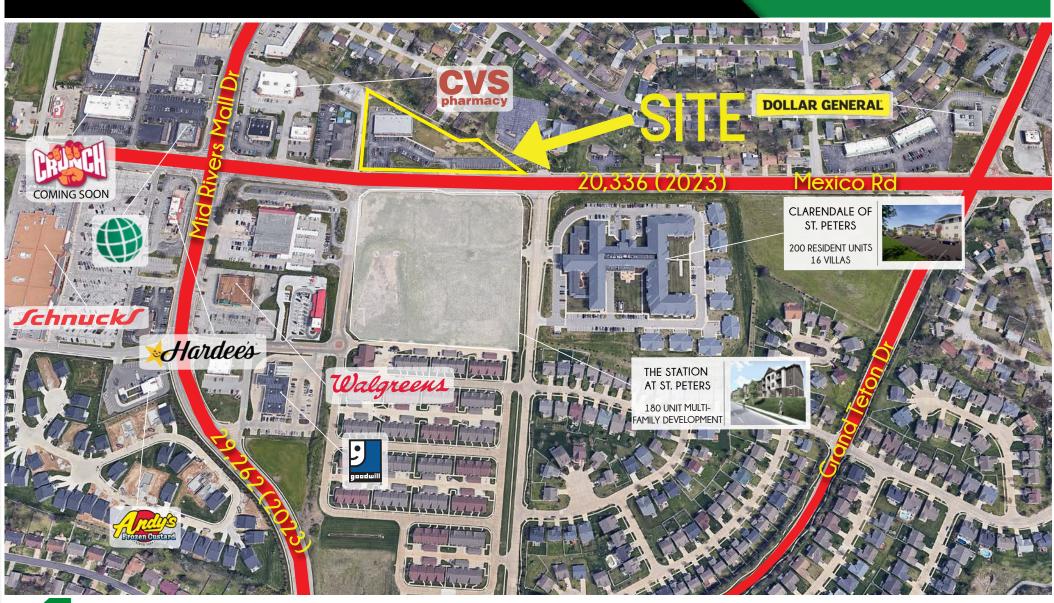

#### MARKET AERIAL

## VIEW & DOWNLOAD: DEMO REPORT

64,946

- WELL LOCATED DEVELOPMENT SITE AT SIGNALIZED INTERSECTION WITH DRIVE-THRU AVAILABLE
- APPROVED FOR 10,500 SF COMMERCIAL BUILDING
- 1.21 ACRE PARCEL WITH ALL UTILITIES PULLED TO THE SITE AND PARKING LOT IN PLACE (CAN ADD PARKS)
- SITE IS AVAILABLE FOR SALE, BUILD-TO-SUIT OR GROUND LEASE
- NEARLY 400 RESIDENTIAL UNITS RECENTLY ADDED DIRECTLY ACROSS FROM SITE
- LOCATION IDEALLY SUITED FOR AUTO, MEDICAL, BANKING AND OTHER TRADITIONAL RETAIL USES