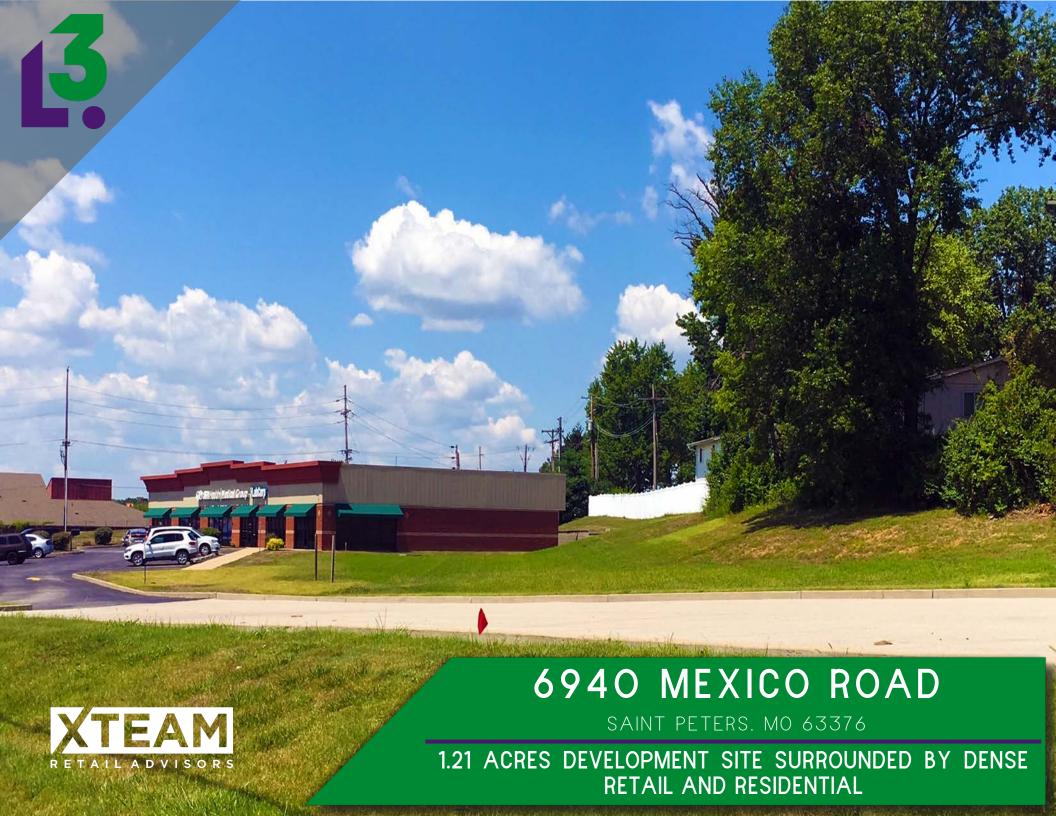

## VIEW & DOWNLOAD: DEMO REPORT

64,946

- WELL LOCATED DEVELOPMENT SITE AT SIGNALIZED INTERSECTION WITH DRIVE-THRU AVAILABLE
- APPROVED FOR 10,500 SF COMMERCIAL BUILDING
- 1.21 ACRE PARCEL WITH ALL UTILITIES PULLED TO THE SITE AND PARKING LOT IN PLACE (CAN ADD PARKS)
- SITE IS AVAILABLE FOR SALE, BUILD-TO-SUIT OR GROUND LEASE
- NEARLY 400 RESIDENTIAL UNITS RECENTLY ADDED DIRECTLY ACROSS FROM SITE
- LOCATION IDEALLY SUITED FOR AUTO, MEDICAL, BANKING AND OTHER TRADITIONAL RETAIL USES

### 6940 MEXICO ROAD

PLEASE CONTACT:

L<sup>3</sup> CORPORATION KYLE STEINER

314.282.9835 (DIRECT) 314.313.6323 (MOBILE) KYLE@L3CORP.NET