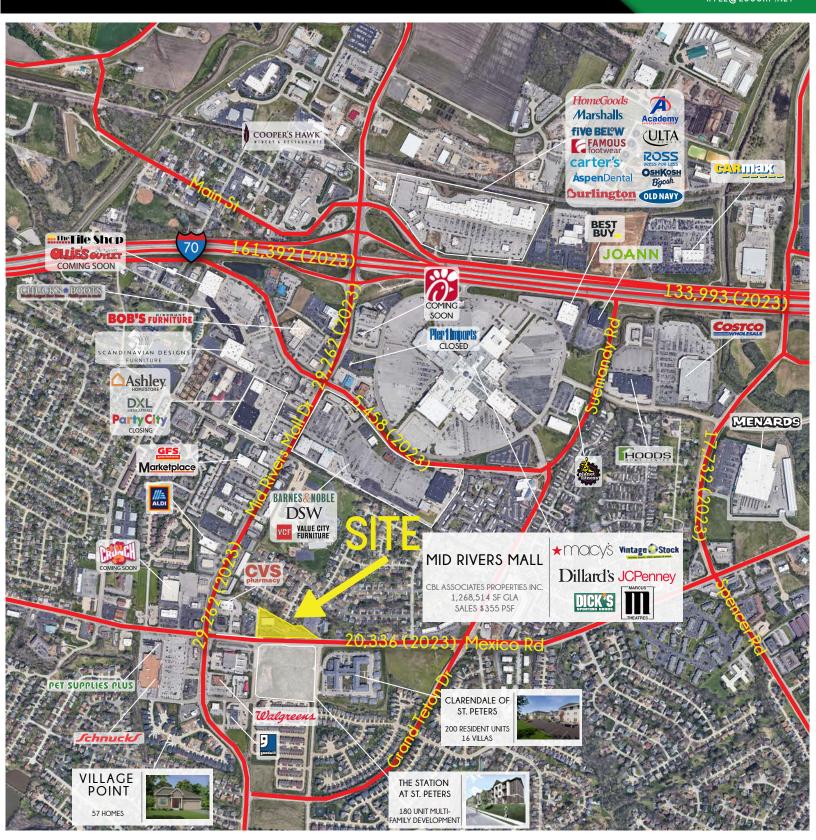

## VIEW & DOWNLOAD: DEMO REPORT

64,946

- WELL LOCATED DEVELOPMENT SITE AT SIGNALIZED INTERSECTION WITH DRIVE-THRU AVAILABLE
- APPROVED FOR 10,500 SF COMMERCIAL BUILDING
- 1.21 ACRE PARCEL WITH ALL UTILITIES PULLED TO THE SITE AND PARKING LOT IN PLACE (CAN ADD PARKS)
- SITE IS AVAILABLE FOR SALE, BUILD-TO-SUIT OR GROUND LEASE
- NEARLY 400 RESIDENTIAL UNITS RECENTLY ADDED DIRECTLY ACROSS FROM SITE
- LOCATION IDEALLY SUITED FOR AUTO, MEDICAL, BANKING AND OTHER TRADITIONAL RETAIL USES

#### MARKET AERIAL