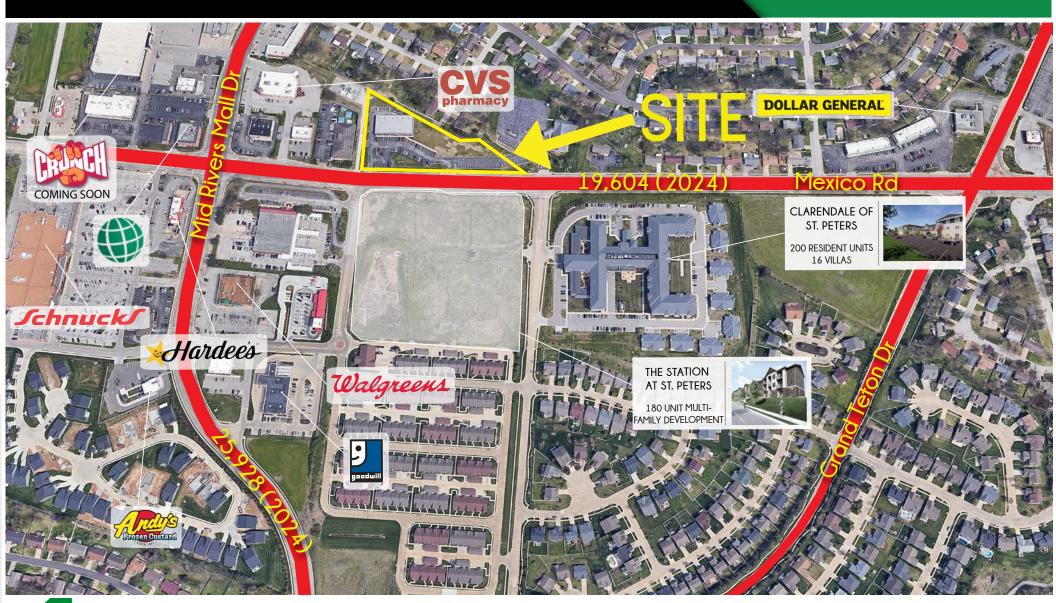

#### ZOOM AERIAL

The information in this flyer has been obtained from sources believed reliable. While we do not doubt its accuracy, we have not verified it and make no guarantee about it. It is your responsibility to independently confirm its accuracy and completeness. Any projections, opinions, assumptions or estimates used are for example only and do not represent the current or future performance of the property. The value of this transaction to you depends on tax and other factors which should be evaluated by your tax, financial and legal advisors. You and your advisors should conduct a careful, independent investigation of the property to determine to your satisfaction the suitability of the property for your needs.

## VIEW & DOWNLOAD: DEMO REPORT

64,946

- WELL LOCATED DEVELOPMENT SITE AT SIGNALIZED INTERSECTION WITH DRIVE-THRU AVAILABLE
- APPROVED FOR 10,500 SF COMMERCIAL BUILDING
- 1.21 ACRE PARCEL WITH ALL UTILITIES PULLED TO THE SITE AND PARKING LOT IN PLACE (CAN ADD PARKS)
- SITE IS AVAILABLE FOR SALE, BUILD-TO-SUIT OR GROUND LEASE
- NEARLY 400 RESIDENTIAL UNITS RECENTLY ADDED DIRECTLY ACROSS FROM SITE
- LOCATION IDEALLY SUITED FOR AUTO, MEDICAL, BANKING AND OTHER TRADITIONAL RETAIL USES