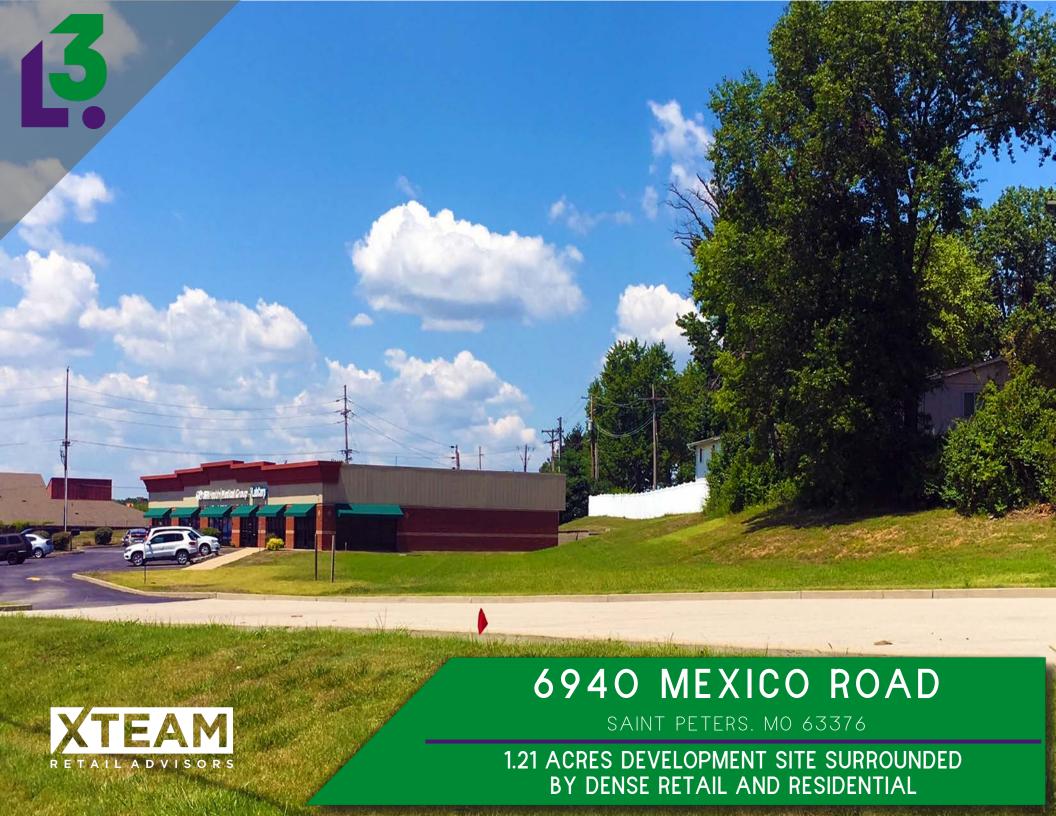

### 6940 MEXICO ROAD

PLEASE CONTACT:

L<sup>3</sup> CORPORATION KYLE STEINER

314.282.9835 (DIRECT) 314.313.6323 (MOBILE) KYLE@L3CORP.NET

## VIEW & DOWNLOAD: DEMO REPORT

64,946

- WELL LOCATED DEVELOPMENT SITE AT SIGNALIZED INTERSECTION WITH DRIVE-THRU AVAILABLE
- APPROVED FOR 10,500 SF COMMERCIAL BUILDING
- 1.21 ACRE PARCEL WITH ALL UTILITIES PULLED TO THE SITE AND PARKING LOT IN PLACE (CAN ADD PARKS)
- SITE IS AVAILABLE FOR SALE, BUILD-TO-SUIT OR GROUND LEASE
- NEARLY 400 RESIDENTIAL UNITS RECENTLY ADDED DIRECTLY ACROSS FROM SITE
- LOCATION IDEALLY SUITED FOR AUTO, MEDICAL, BANKING AND OTHER TRADITIONAL RETAIL USES