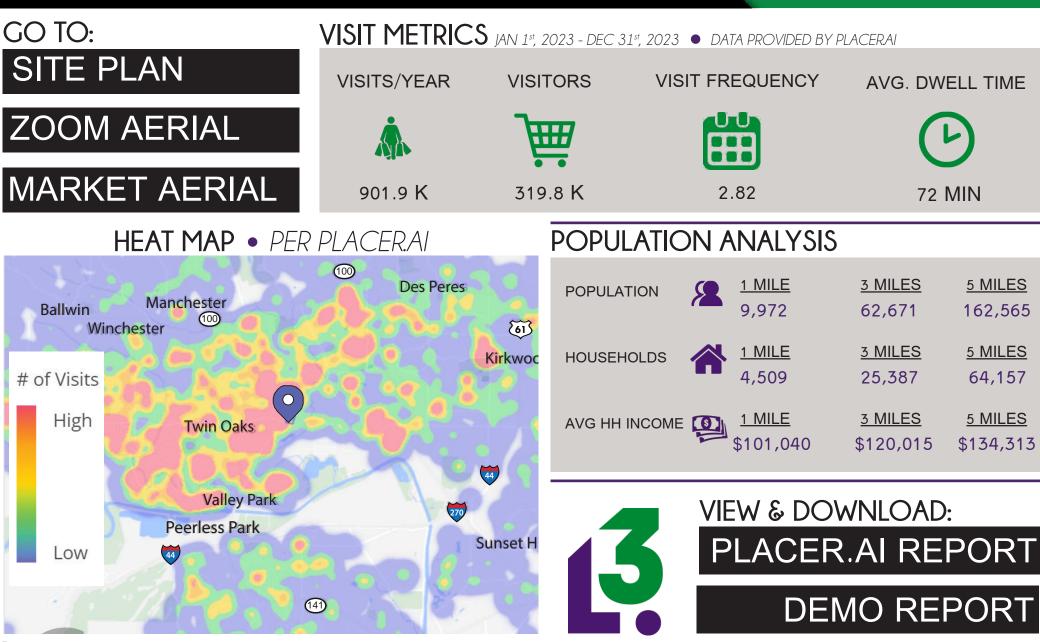

- JOIN RESTAURANTS SUCH AS THE CORNER PUB & GRILL, DALIE'S SMOKEHOUSE AND THE SHACK
- NNN EXPENSES: \$7.97/SF (2022)
- AVERAGE HOUSEHOLD INCOME OF \$120,015 WITHIN THREE MILES OF PROPERTY
- 162,565 IN POPULATION WITHIN FIVE MILES OF PROPERTY