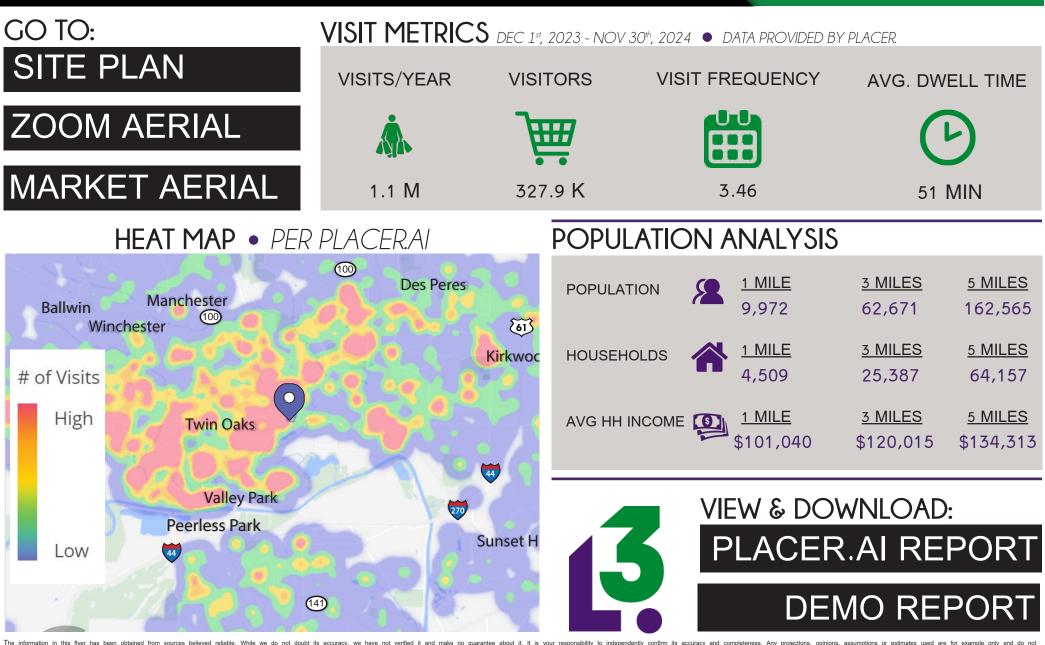

#### DEMOGRAPHICS

L<sup>3</sup> CORPORATION KYLE STEINER 314.282.9835 (DIRECT) 314.313.6323 (MOBILE) KYLE@L3CORP.NET

PLEASE CONTACT:

represent the current or future performance of the property. Th value of this transaction to you depends on tax and other factors which should be evaluated by your tax, financial and legal advisors. You and your advisors should conduct a careful, independent investigation of the property to determine to your satisfaction the suitability of the property for your need

- JOIN RESTAURANTS SUCH AS THE CORNER PUB & GRILL, DALIE'S SMOKEHOUSE AND THE SHACK
- NNN EXPENSES: \$7.97/SF (2022)
- AVERAGE HOUSEHOLD INCOME OF \$120,015 WITHIN THREE MILES OF PROPERTY
- 162,565 IN POPULATION WITHIN FIVE MILES OF PROPERTY