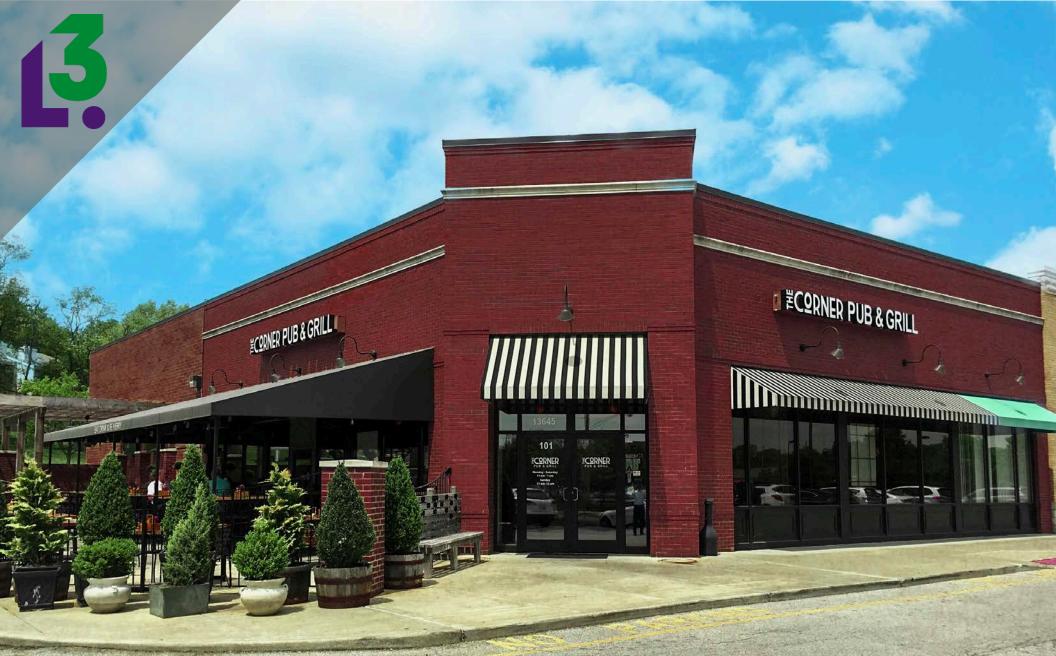

13645 BIG BEND RD. VALLEY PARK. MO 63122

1.050 SF SUITE AVAILABLE WITHIN SHOPPES AT SEVEN OAKS. A PREMIERE SHOPPING CENTER LOCATED AT THE CONFLUENCE OF TWO MAJOR THOROUGHFARES (BIG BEND ROAD AND DOUGHERTY FERRY ROAD). CARRYING A COMBINED 41.777 VEHICLES PER DAY

- JOIN RESTAURANTS SUCH AS THE CORNER PUB & GRILL, DALIE'S SMOKEHOUSE AND THE SHACK
- NNN EXPENSES: \$7.97/SF (2022)
- AVERAGE HOUSEHOLD INCOME OF \$120,015 WITHIN THREE MILES OF PROPERTY
- 162,565 IN POPULATION WITHIN FIVE MILES OF PROPERTY