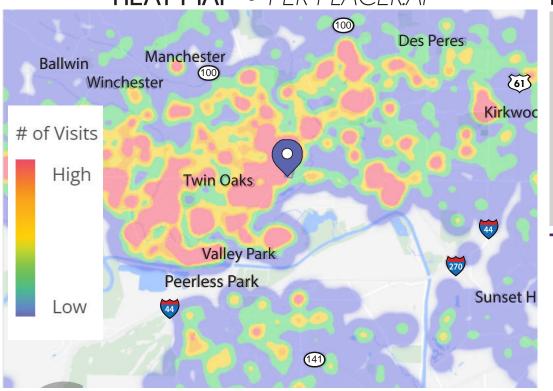

## DEMOGRAPHICS

GO TO:

SITE PLAN

**ZOOM AERIAL** 

MARKET AERIAL

VISIT METRICS DEC 1st, 2023 - NOV 30th, 2024 • DATA PROVIDED BY PLACER

VISITS/YEAR

**VISITORS** 

VISIT FREQUENCY

AVG. DWELL TIME

1.1 M

327.9 K

3.46

**51 MIN** 

#### **HEAT MAP** • PER PLACERAI