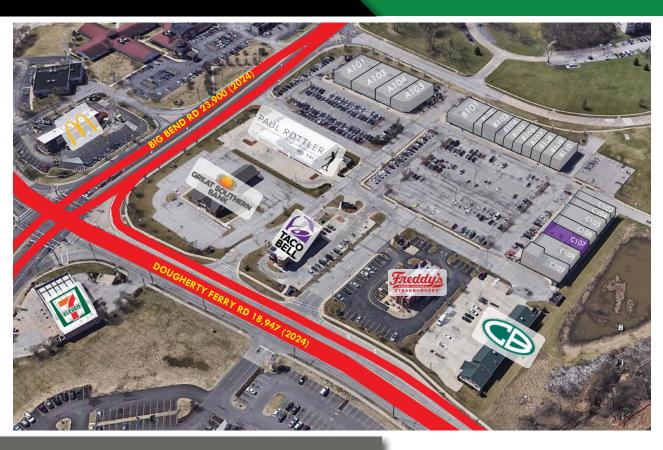

# SITE PLAN

| <b>SPACE</b> | <u>TENANT</u>              | <u>SF</u> |  |  |  |  |
|--------------|----------------------------|-----------|--|--|--|--|
| A101         | THE CORNER PUB & GRILL     | 4,387 SF  |  |  |  |  |
| A103         | BARREL BLENDS              | 7,700 SF  |  |  |  |  |
| A104         | FIT N TAN                  | 2,626 SF  |  |  |  |  |
| A105         | THE SHACK                  | 5,416 SF  |  |  |  |  |
| B101         | THE TAVERN KITCHEN & BAR   | 4,620 SF  |  |  |  |  |
| B102         | ALLOY PERSONAL TRAINING    | 1,500 SF  |  |  |  |  |
| B103         | NEUSTAEDTER'S FINE JEWELRY | 2,250 SF  |  |  |  |  |
| B104         | SWEETIE CUP                | 1,524 SF  |  |  |  |  |
| B105         | LEGACY PHYSICAL THERAPY    | 1,500 SF  |  |  |  |  |
| B106         | MOONLIGHT MASSAGE          | 1,500 SF  |  |  |  |  |
| B107         | CEE CEE NAILS              | 1,524 SF  |  |  |  |  |
| B108         | SALON JOY                  | 1,500 SF  |  |  |  |  |
| B109         | DETALLE                    | 1,188 SF  |  |  |  |  |
| B110         | TILTED HEADS               | 1,840 SF  |  |  |  |  |
| C102         | ARCH ANIMAL HOSPITAL       | 3,426 SF  |  |  |  |  |
| C104         | OG HOSPITALITY             | 1,700 SF  |  |  |  |  |
| C105         | HAIR THEATER SALON         | 2,500 SF  |  |  |  |  |
| C107         | AVAILABLE                  | 1,050 SF  |  |  |  |  |
| C108         | GREEN LIGHT LAUNDRY        | 1,520 SF  |  |  |  |  |
| C109         | DALIE'S SMOKEHOUSE         | 2,280 SF  |  |  |  |  |
| TOTAL 51,551 |                            |           |  |  |  |  |