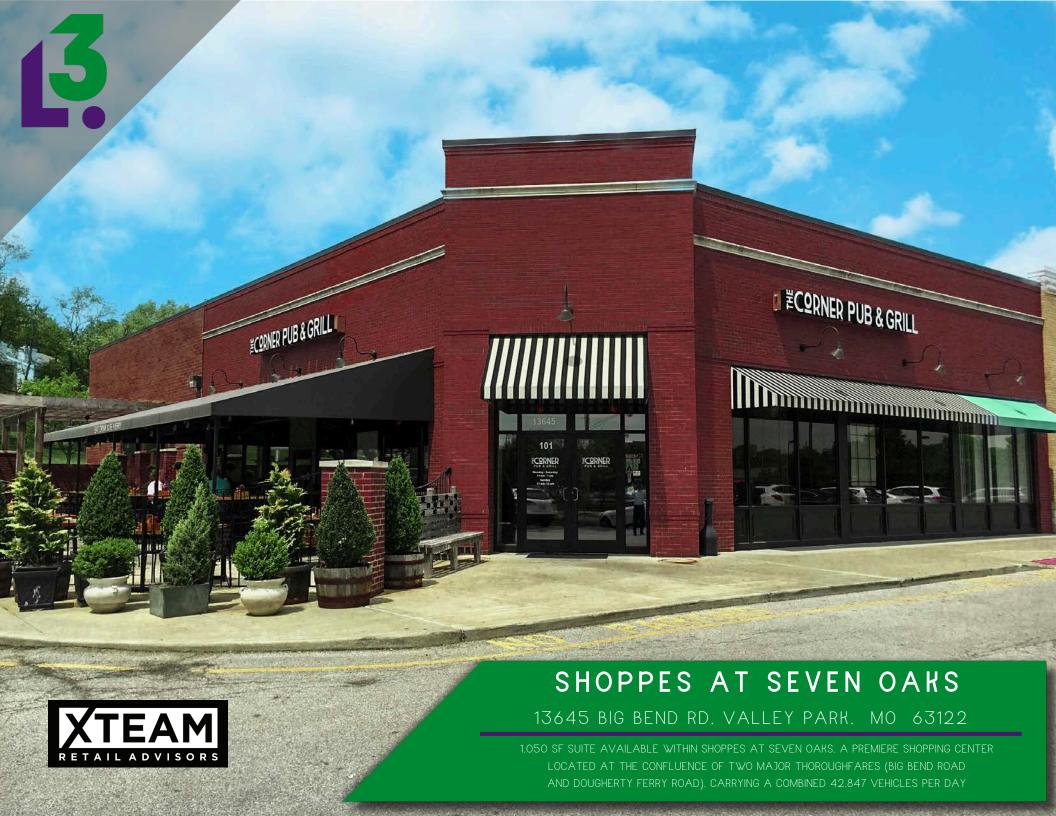

JOIN RESTAURANTS SUCH AS THE CORNER PUB & GRILL,
DALIE'S SMOKEHOUSE AND THE SHACK

SHOPPES AT SEVEN OAKS

- NNN EXPENSES: \$7.97/SF (2022)
- AVERAGE HOUSEHOLD INCOME OF \$120,015 WITHIN THREE MILES OF PROPERTY
- 162,565 IN POPULATION WITHIN FIVE MILES OF PROPERTY