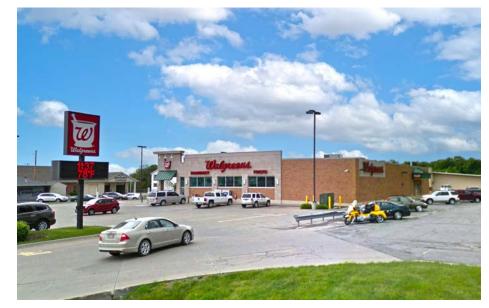

## L<sup>3</sup> CORPORATION JOHN NOTTER

314.282.9825 (DIRECT) 314.650.3600 (MOBILE) JOHN@L3CORP.NET

### SITE PLAN

 FORMER WALGREENS AVAILABLE FOR SUBLEASE.

1114 S. MAIN STREET

- THIS SITE SITS ALONG
   THE MAIN STRETCH
   OF THE RETAIL AND
   RESTAURANT CORRIDOR
   IN MARYVILLE, MISSOURI.
- FIRM LEASE TERM
  THROUGH 9/30/2034.
- SUBLEASE ASKING PRICE \$6.00/PSF OF BUILDING AREA
- COUNTY SEAT OF NODAWAY COUNTY, MISSOURI
- NEARLY 18,000 PEOPLE LIVE WITHIN 10 MILES OF THE PROPERTY.



FOR SUBLEASE

**AVAILABLE: 13,650 SF** 

**RENT: \$6.00 PSF** 

TAXES: RE TAXES \$2.31 PSF



L<sup>3</sup> CORPORATION JOHN NOTTER

314.282.9825 (DIRECT) 314.650.3600 (MOBILE) JOHN@L3CORP.NET

### PICTURES & DEMOGRAPHICS







#### POPULATION ANALYSIS

**POPULATION** 



10 MILES 20 MILES 17,930

27,951

**HOUSEHOLDS** 



10 MILES 20 MILES 6,402

10,376

AVG HH INCOME



10 MILES \$60,876

20 MILES \$65,371



VIEW & DOWNLOAD:

**DEMO REPORT** 

# 1114 S. MAIN STREET

## MARKET AERIAL

JOHN NOTTER
314.282.9825 (DIRECT)
314.650.3600 (MOBILE)
JOHN@L3CORP.NET

L<sup>3</sup> CORPORATION



## 1114 S. MAIN STREET

ZOOM MARKET AERIAL

L<sup>3</sup> CORPORATION

JOHN NOTTER

314.282.9825 (DIRECT) 314.650.3600 (MOBILE) JOHN@L3CORP.NET