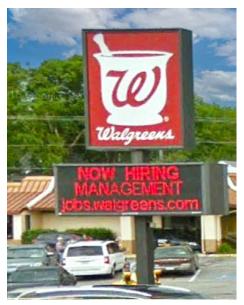

### SITE PLAN

 FORMER WALGREENS AVAILABLE FOR SUBLEASE.

1114 S. MAIN STREET

- THIS SITE SITS ALONG
   THE MAIN STRETCH
   OF THE RETAIL AND
   RESTAURANT CORRIDOR
   IN MARYVILLE, MISSOURI.
- FIRM LEASE TERM
  THROUGH 9/30/2034.
- SUBLEASE ASKING PRICE \$6.00/PSF OF BUILDING AREA
- COUNTY SEAT OF NODAWAY COUNTY, MISSOURI
- NEARLY 18,000 PEOPLE LIVE WITHIN 10 MILES OF THE PROPERTY.

FOR SUBLEASE

**AVAILABLE: 13,650 SF** 

**RENT: \$6.00 PSF** 

TAXES: RE TAXES \$2.31 PSF

L<sup>3</sup> CORPORATION JOHN NOTTER

314.282.9825 (DIRECT) 314.650.3600 (MOBILE) JOHN@L3CORP.NET