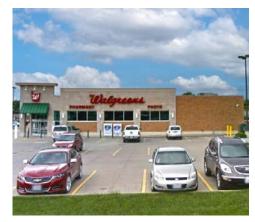

ITE PLAN

 FORMER WALGREENS AVAILABLE FOR SUBLEASE.

1114 S. MAIN STREET

- THIS SITE SITS ALONG
   THE MAIN STRETCH
   OF THE RETAIL AND
   RESTAURANT CORRIDOR
   IN MARYVILLE, MISSOURI.
- FIRM LEASE TERM
  THROUGH 9/30/2034.
- SUBLEASE ASKING PRICE \$6.00/PSF OF BUILDING AREA
- COUNTY SEAT OF NODAWAY COUNTY, MISSOURI
- NEARLY 18,000 PEOPLE LIVE WITHIN 10 MILES OF THE PROPERTY.



FOR SUBLEASE

**AVAILABLE: 13,650 SF** 

**RENT: \$6.00 PSF** 

TAXES: RE TAXES \$2.31 PSF



L<sup>3</sup> CORPORATION JOHN NOTTER

314.282.9825 (DIRECT) 314.650.3600 (MOBILE) JOHN@L3CORP.NET

### PICTURES & DEMOGRAPHICS







#### POPULATION ANALYSIS

**POPULATION** 



10 MILES 20 MILES 17,930

27,951

**HOUSEHOLDS** 



10 MILES 20 MILES 6,402

10,376

AVG HH INCOME



10 MILES \$60,876

20 MILES \$65,371



VIEW & DOWNLOAD:

**DEMO REPORT** 

# 1114 S. MAIN STREET

## MARKET AERIAL

JOHN NOTTER
314.282.9825 (DIRECT)
314.650.3600 (MOBILE)
JOHN@L3CORP.NET

L<sup>3</sup> CORPORATION



## 1114 S. MAIN STREET

ZOOM MARKET AERIAL

L<sup>3</sup> CORPORATION

JOHN NOTTER

314.282.9825 (DIRECT) 314.650.3600 (MOBILE) JOHN@L3CORP.NET