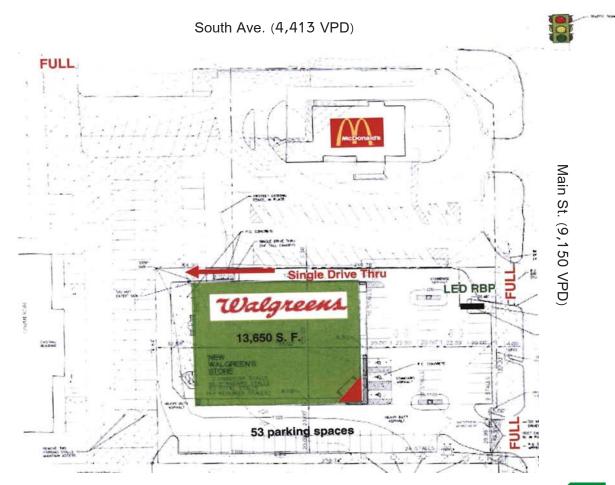

### SITE PLAN

 FORMER WALGREENS AVAILABLE FOR SUBLEASE.

1114 S. MAIN STREET

- THIS SITE SITS ALONG
   THE MAIN STRETCH
   OF THE RETAIL AND
   RESTAURANT CORRIDOR
   IN MARYVILLE, MISSOURI.
- FIRM LEASE TERM
  THROUGH 9/30/2034.
- SUBLEASE ASKING PRICE \$6.00/PSF OF BUILDING AREA
- COUNTY SEAT OF NODAWAY COUNTY, MISSOURI
- NEARLY 18,000 PEOPLE LIVE WITHIN 10 MILES OF THE PROPERTY.