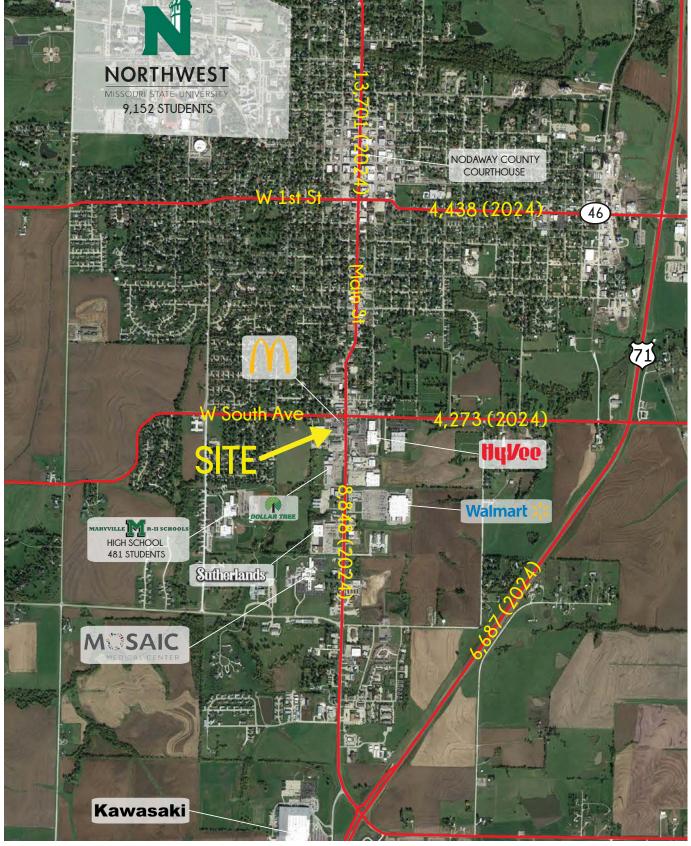

## MARKET AERIAL

JOHN NOTTER
314.282.9825 (DIRECT)
314.650.3600 (MOBILE)
JOHN@L3CORP.NET

L<sup>3</sup> CORPORATION