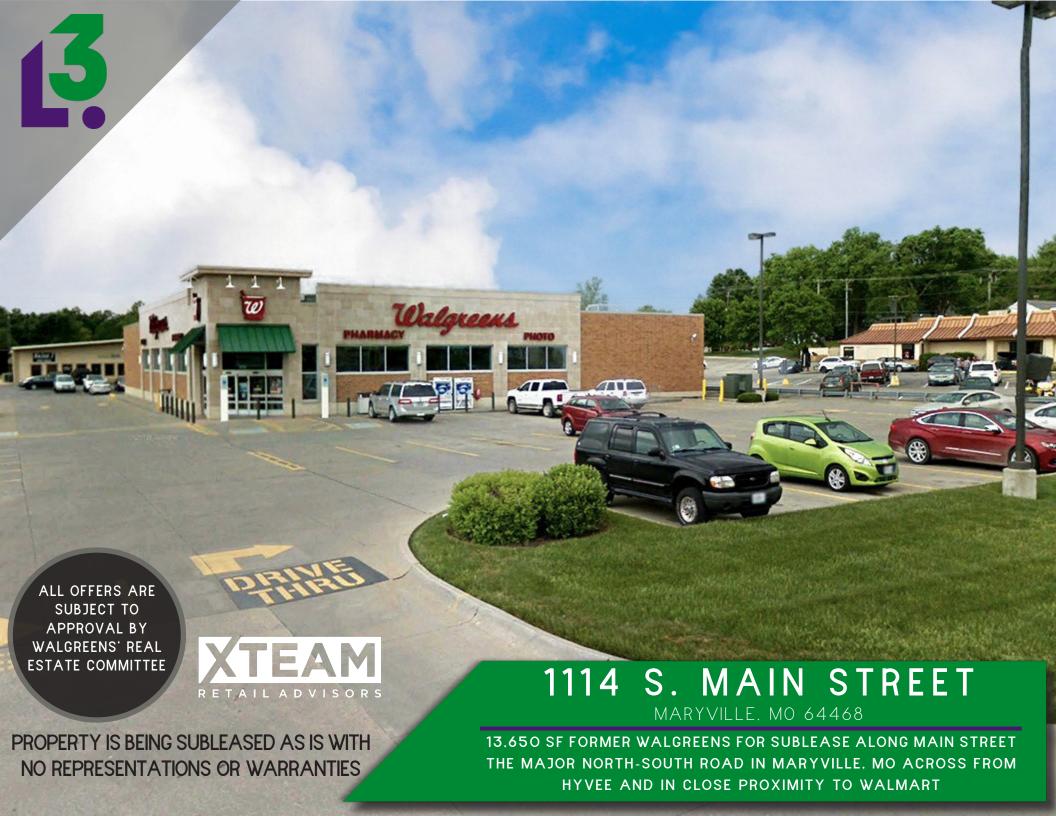

# 1114 S. MAIN STREET

FOR SUBLEASE

**AVAILABLE: 13,650 SF** 

**RENT: \$6.00 PSF** 

TAXES: RE TAXES \$2.31 PSF

L<sup>3</sup> CORPORATION JOHN NOTTER

314.282.9825 (DIRECT) 314.650.3600 (MOBILE) JOHN@L3CORP.NET