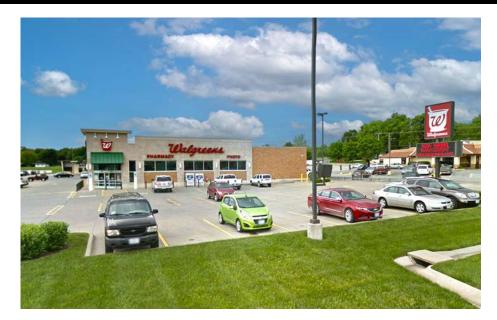

## L<sup>3</sup> CORPORATION JOHN NOTTER

314.282.9825 (DIRECT) 314.650.3600 (MOBILE) JOHN@L3CORP.NET

### SITE PLAN

 FORMER WALGREENS AVAILABLE FOR SUBLEASE.

1114 S. MAIN STREET

- THIS SITE SITS ALONG
   THE MAIN STRETCH
   OF THE RETAIL AND
   RESTAURANT CORRIDOR
   IN MARYVILLE, MISSOURI.
- FIRM LEASE TERM
  THROUGH 9/30/2034.
- SUBLEASE ASKING PRICE \$6.00/PSF OF BUILDING AREA
- COUNTY SEAT OF NODAWAY COUNTY, MISSOURI
- NEARLY 18,000 PEOPLE LIVE WITHIN 10 MILES OF THE PROPERTY.



FOR SUBLEASE

**AVAILABLE: 13,650 SF** 

**RENT: \$6.00 PSF** 

TAXES: RE TAXES \$2.31 PSF



L<sup>3</sup> CORPORATION JOHN NOTTER

314.282.9825 (DIRECT) 314.650.3600 (MOBILE) JOHN@L3CORP.NET

### PICTURES & DEMOGRAPHICS







#### POPULATION ANALYSIS

**POPULATION** 



10 MILES 20 MILES 17,930

27,951

**HOUSEHOLDS** 



10 MILES 20 MILES 6,402

10,376

AVG HH INCOME



10 MILES \$60,876

20 MILES \$65,371



VIEW & DOWNLOAD:

**DEMO REPORT** 

# 1114 S. MAIN STREET

## MARKET AERIAL

JOHN NOTTER
314.282.9825 (DIRECT)
314.650.3600 (MOBILE)
JOHN@L3CORP.NET

L<sup>3</sup> CORPORATION



## 1114 S. MAIN STREET

ZOOM MARKET AERIAL

L<sup>3</sup> CORPORATION

JOHN NOTTER

314.282.9825 (DIRECT) 314.650.3600 (MOBILE) JOHN@L3CORP.NET