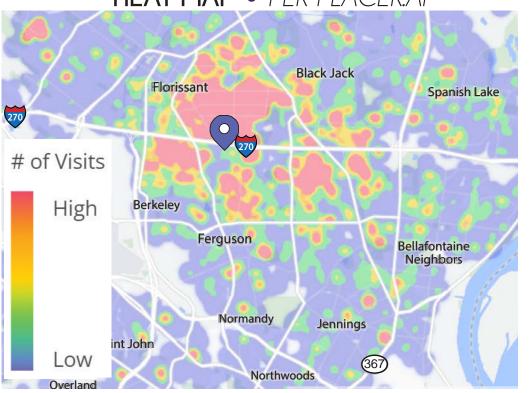

GO TO:

SITE PLAN

MARKET AERIAL

VISIT METRICS JULY 1st, 2023 - JUNE 30th, 2024 • DATA PROVIDED BY PLACERAI

VISITS/YEAR

**VISITORS** 

**VISIT FREQUENCY** 

AVG. DWELL TIME

篇

(P

1.3 M 193.5 K

6.78

32 MIN

### **HEAT MAP** • PER PLACERAI