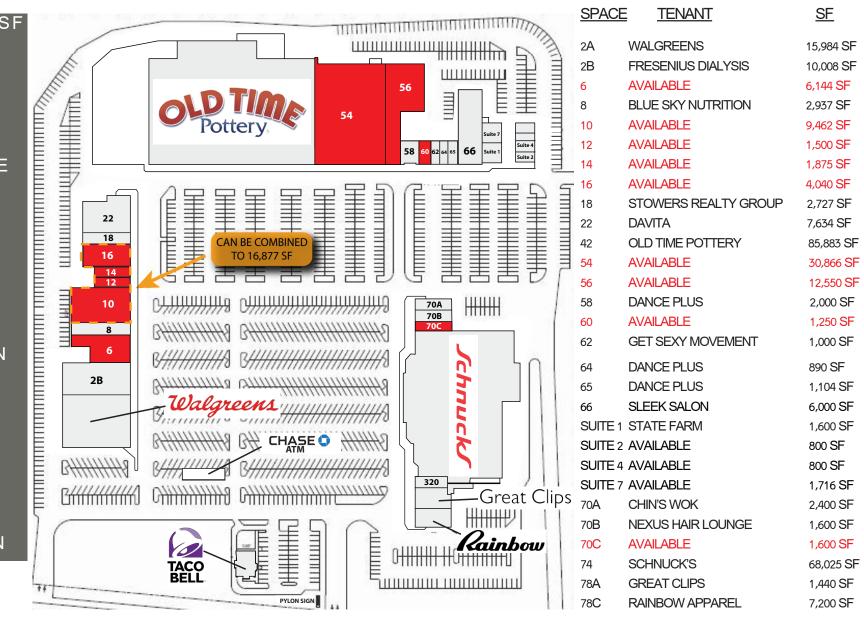

## GRANDVIEW PLAZA

SITE PLAN

PLEASE CONTACT: L3 CORPORATION

REBECCA THESSEN RICK

RICK SPECTOR

314.282.9836 (DIRECT)

REBECCA@L3CORP.NET

314.620.0093 (MOBILE) 314.70

314.282.9827 (DIRECT) 314.708.2009 (MOBILE)

RICK@L3CORP.NET

• 1,250–43,416 SF AVAILABLE

- EXCELLENT VISIBILITY FROM I-270
- LOCATED ONE MILE FROM ST. LOUIS COMMUNITY COLLEGE WITH 7,438 STUDENTS ENROLLED
- LARGE PYLON
  SIGN WITH
  INTERSTATE
  VISIBILITY
  AND AMPLE
  PARKING
- CALL BROKER FOR INFORMATION