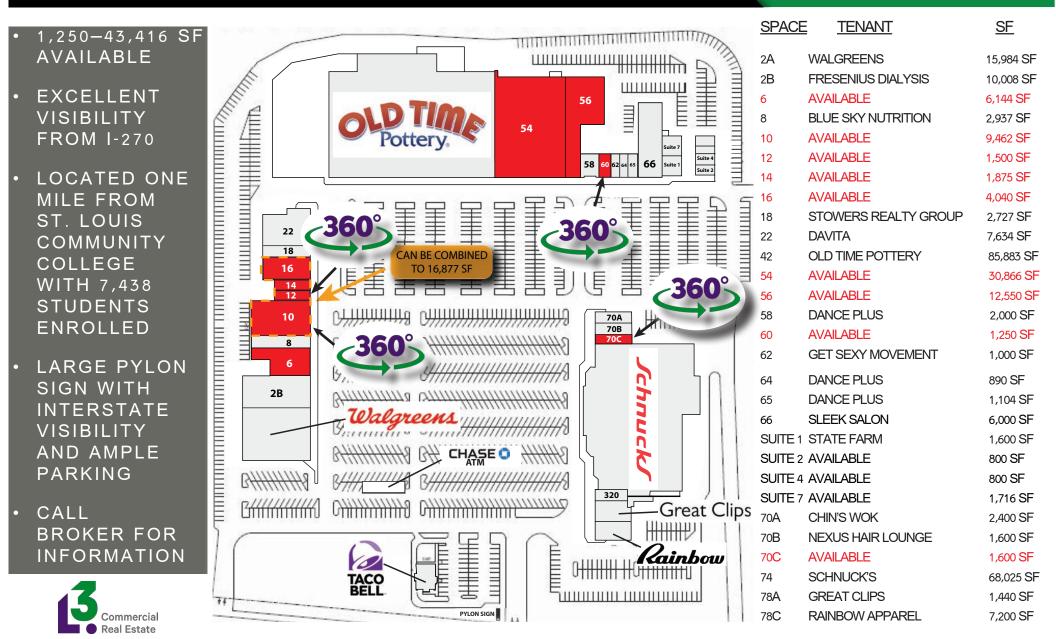

#### SITE PLAN

PLEASE CONTACT: L<sup>3</sup> CORPORATION REBECCA THESSEN RICK SPECTOR

> 314.282.9836 (DIRECT) 314.620.0093 (MOBILE) REBECCA@L3CORP.NET

314.282.9827 (DIRECT) 314.708.2009 (MOBILE) RICK@L3CORP.NET

9

Chnucks

[3

74 GRANDVIEW PLAZA. FLORISSANT. MO 63033

1.250 - 43.416 SF AVAILABLE IN FLORISSANT. MO