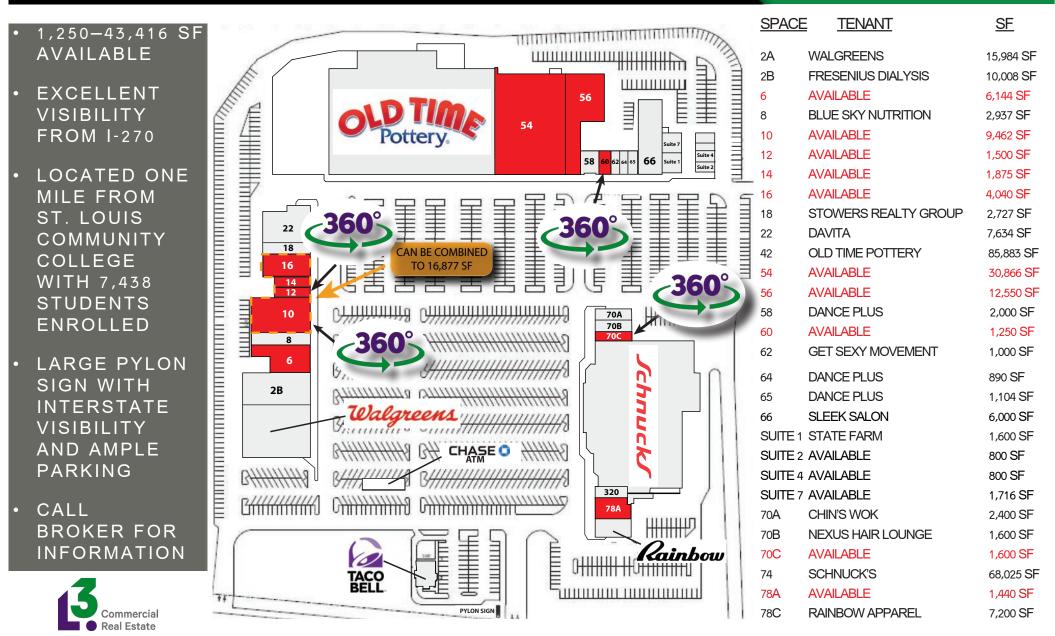

#### SITE PLAN

PLEASE CONTACT: L<sup>3</sup> CORPORATION REBECCA THESSEN RICK SPECTOR 314.282.9836 (DIRECT) 314.282.9827 (DIRECT)

314.620.0093 (MOBILE) REBECCA@L3CORP.NET 314.282.9827 (DIRECT) 314.708.2009 (MOBILE) RICK@L3CORP.NET