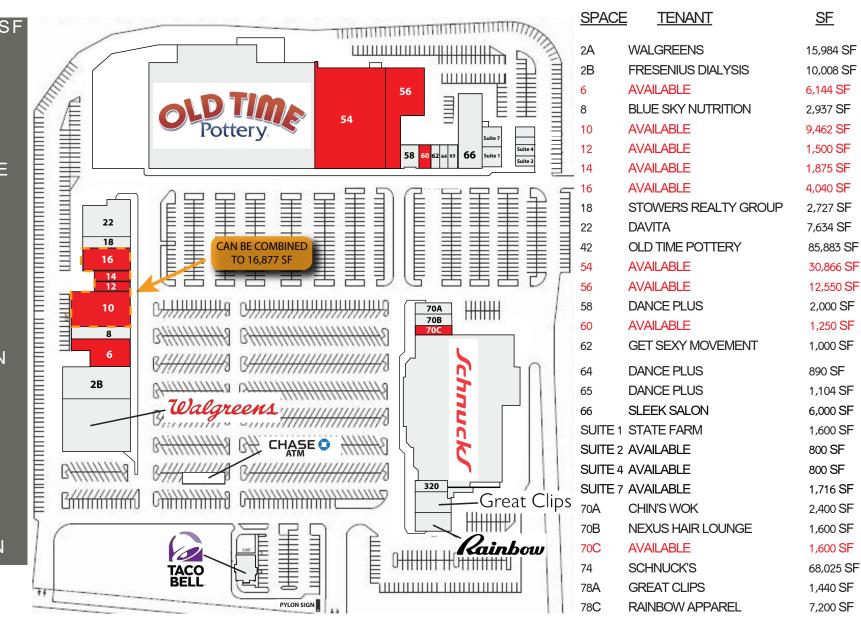

## GRANDVIEW PLAZA

SITE PLAN

PLEASE CONTACT: L<sup>3</sup> CORPORATION

REBECCA THESSEN PAIGE BARTON RICK SPECTOR

314.282.9826 (DIRECT) 314.282.9827 (DIRECT) 314.282.9836 (DIRECT)

314.620.0093 (MOBILE) 314.629.2218 (MOBILE)

RICK@L3CORP.NET

314.708.2009 (MOBILE) REBECCA@L3CORP.NET PAIGE@L3CORP.NET

1,250-43,416 SF AVAILABLE

- **EXCELLENT** VISIBILITY **FROM I-270**
- LOCATED ONE MILE FROM ST. LOUIS COMMUNITY COLLEGE WITH 7,438 STUDENTS **ENROLLED**
- LARGE PYLON SIGN WITH INTERSTATE VISIBILITY AND AMPLE **PARKING**
- CALL **BROKER FOR** INFORMATION